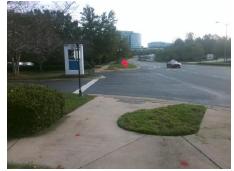

## Access Compliance Report Public Rights-of-Way (Curb Ramps)

Intersection ID: 27468 Main Street: BALLANTYNE\_COMMONS\_PY Cross Street: JOHN\_J\_DELANEY\_DR Location: NW

ADA ID: E0578D6BF0D6 Ramp Type: Perp Initial Pass/Fail: Fail Overall Compliance: No Severity Score: 12.5

Possible Solutions:

Remove & Replace Entire Ramp.

Surveyor Notes:

N/A

PROW/ADA:

Not Found, R304.2.2

Total Cost: \$ 1850.00

| Field Measurements/Component Compliance |      |                        |       |                        |                             |      |
|-----------------------------------------|------|------------------------|-------|------------------------|-----------------------------|------|
|                                         | Comp | Compliance Description |       | Compliance Description |                             | Data |
|                                         | N/A  | Ramp Length (in)       | 136.0 | No                     | Ramp Slope (%)              | 9.7  |
|                                         | Yes  | Ramp Width (in)        | 48.0  | Yes                    | Ramp XSlope (%)             | 1.9  |
|                                         | N/A  | Flare Type LT          | N/A   | N/A                    | Flare Type RT               | N/A  |
|                                         | N/A  | Flare Slope LT (%)     | N/A   | N/A                    | Flare Slope RT (%)          | N/A  |
|                                         | N/A  | Flare Traversable LT?  | N/A   | N/A                    | Flare Traversable RT?       | N/A  |
|                                         | N/A  | Landing Length (in)    | N/A   | N/A                    | DWS Provided?               | N/A  |
|                                         | N/A  | Landing Width (in)     | N/A   | N/A                    | DWS Contrast?               | N/A  |
|                                         | N/A  | Landing Slope (%)      | N/A   | N/A                    | DWS Length (in)             | N/A  |
|                                         | N/A  | Landing X Slope (%)    | N/A   | N/A                    | DWS Full Width?             | N/A  |
|                                         | N/A  | Landing Curb? (Y/N)    | N/A   | N/A                    | DWS Offset (in)             | N/A  |
|                                         | N/A  | Shared Landing?        | N/A   |                        |                             |      |
|                                         | N/A  | Gutter Ponding?        | N/A   | N/A                    | Gutter Slope (%)            | N/A  |
|                                         | N/A  | Gutter Lip Ht (in)     | N/A   | N/A                    | Gutter X Slope (%)          | N/A  |
|                                         | N/A  | Painted X Walk1?       | No    | N/A                    | Painted X Walk2?            | N/A  |
|                                         |      | X Walk 1 Direction     | To NE |                        | X Walk 2 Direction          | N/A  |
|                                         | N/A  | X Walk 1 Width (in)    | N/A   | N/A                    | X Walk 2 Width (in)         | N/A  |
|                                         |      | X Walk 1 Slope (%)     | 4.0   |                        | X Walk 2 Slope (%)          | N/A  |
|                                         |      | X Walk 1 X Slope (%)   | 2.7   |                        | X Walk 2 X Slope (%)        | N/A  |
|                                         | N/A  | Ramp inside XWalk1?    | N/A   | N/A                    | Ramp inside XWalk2?         | N/A  |
|                                         |      | Road Slope (%)         | N/A   | N/A                    | Clear Space?                | N/A  |
|                                         |      | Road X Slope (%)       | N/A   | N/A                    | Clear Space to XWalk (in)   | N/A  |
|                                         | N/A  | Any Obstructions?      | N/A   | N/A                    | Storm Grate/Utility Hazard? | N/A  |
|                                         |      | Obstruction Type       |       |                        | Storm Grate/Utility Type    |      |
|                                         |      |                        | N/A   |                        |                             | N/A  |
|                                         |      |                        |       | Yes                    | Surface Condition? (G/P)    | Good |
|                                         |      |                        |       |                        |                             |      |