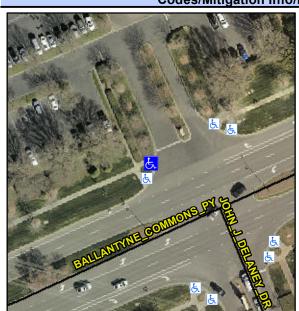

## Access Compliance Report Public Rights-of-Way (Curb Ramps)

Intersection ID: 27468 Main Street: BALLANTYNE\_COMMONS\_PY Cross Street: JOHN\_J\_DELANEY\_DR Location: NW

ADA ID: E0578D6BF0D6 Ramp Type: Perp Initial Pass/Fail: Fail Overall Compliance: No Severity Score: 12.5