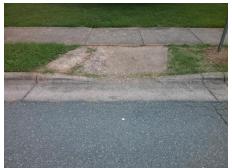

## Field Measurements/Component Compliance

Street 1 Name POLK ST
Stop Condition-Street 2 None
Street 2 Name N/A
Stop Condition-Street 1 N/A

Total Cost: \$ 1850.00

| Field Measurements/Component Compliance |                       |       |      |                             |      |
|-----------------------------------------|-----------------------|-------|------|-----------------------------|------|
| Compliance Description                  |                       | Data  | Comp | liance Description          | Data |
| N/A                                     | Ramp Length (in)      | 53.0  | No   | Ramp Slope (%)              | 9.2  |
| Yes                                     | Ramp Width (in)       | 50.0  | Yes  | Ramp XSlope (%)             | 0.7  |
| N/A                                     | Flare Type LT         | N/A   | N/A  | Flare Type RT               | N/A  |
| N/A                                     | Flare Slope LT (%)    | N/A   | N/A  | Flare Slope RT (%)          | N/A  |
| N/A                                     | Flare Traversable LT? | N/A   | N/A  | Flare Traversable RT?       | N/A  |
| N/A                                     | Landing Length (in)   | N/A   | N/A  | DWS Provided?               | N/A  |
| N/A                                     | Landing Width (in)    | N/A   | N/A  | DWS Contrast?               | N/A  |
| N/A                                     | Landing Slope (%)     | N/A   | N/A  | DWS Length (in)             | N/A  |
| N/A                                     | Landing X Slope (%)   | N/A   | N/A  | DWS Full Width?             | N/A  |
| N/A                                     | Landing Curb? (Y/N)   | N/A   | N/A  | DWS Offset (in)             | N/A  |
| N/A                                     | Shared Landing?       | N/A   |      |                             |      |
| N/A                                     | Gutter Ponding?       | N/A   | N/A  | Gutter Slope (%)            | N/A  |
| N/A                                     | Gutter Lip Ht (in)    | 1.0   | N/A  | Gutter X Slope (%)          | N/A  |
| N/A                                     | Painted X Walk1?      | No    | N/A  | Painted X Walk2?            | N/A  |
|                                         | X Walk 1 Direction    | To NW |      | X Walk 2 Direction          | N/A  |
| N/A                                     | X Walk 1 Width (in)   | N/A   | N/A  | X Walk 2 Width (in)         | N/A  |
|                                         | X Walk 1 Slope (%)    | 3.1   |      | X Walk 2 Slope (%)          | N/A  |
|                                         | X Walk 1 X Slope (%)  | 2.6   |      | X Walk 2 X Slope (%)        | N/A  |
| N/A                                     | Ramp inside XWalk1?   | N/A   | N/A  | Ramp inside XWalk2?         | N/A  |
|                                         | Road Slope (%)        | N/A   | N/A  | Clear Space?                | N/A  |
|                                         | Road X Slope (%)      | N/A   | N/A  | Clear Space to XWalk (in)   | N/A  |
| N/A                                     | Any Obstructions?     | N/A   | N/A  | Storm Grate/Utility Hazard? | N/A  |
|                                         | Obstruction Type      |       |      | Storm Grate/Utility Type    |      |
|                                         |                       | N/A   |      |                             | N/A  |
|                                         |                       |       | Yes  | Surface Condition? (G/P)    | Good |
|                                         |                       |       |      |                             |      |