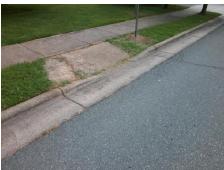

## Field Measurements/Component Compliance

Street 1 Name POLK ST
Stop Condition-Street 2 None
Street 2 Name N/A
Stop Condition-Street 1 N/A

Total Cost: \$ 1850.00

| Field Measurements/Component Compliance |                       |       |      |                             |      |
|-----------------------------------------|-----------------------|-------|------|-----------------------------|------|
| Compliance Description                  |                       | Data  | Comp | liance Description          | Data |
| N/A                                     | Ramp Length (in)      | 53.0  | No   | Ramp Slope (%)              | 9.2  |
| Yes                                     | Ramp Width (in)       | 50.0  | Yes  | Ramp XSlope (%)             | 0.7  |
| N/A                                     | Flare Type LT         | N/A   | N/A  | Flare Type RT               | N/A  |
| N/A                                     | Flare Slope LT (%)    | N/A   | N/A  | Flare Slope RT (%)          | N/A  |
| N/A                                     | Flare Traversable LT? | N/A   | N/A  | Flare Traversable RT?       | N/A  |
| N/A                                     | Landing Length (in)   | N/A   | N/A  | DWS Provided?               | N/A  |
| N/A                                     | Landing Width (in)    | N/A   | N/A  | DWS Contrast?               | N/A  |
| N/A                                     | Landing Slope (%)     | N/A   | N/A  | DWS Length (in)             | N/A  |
| N/A                                     | Landing X Slope (%)   | N/A   | N/A  | DWS Full Width?             | N/A  |
| N/A                                     | Landing Curb? (Y/N)   | N/A   | N/A  | DWS Offset (in)             | N/A  |
| N/A                                     | Shared Landing?       | N/A   |      |                             |      |
| N/A                                     | Gutter Ponding?       | N/A   | N/A  | Gutter Slope (%)            | N/A  |
| N/A                                     | Gutter Lip Ht (in)    | 1.0   | N/A  | Gutter X Slope (%)          | N/A  |
| N/A                                     | Painted X Walk1?      | No    | N/A  | Painted X Walk2?            | N/A  |
|                                         | X Walk 1 Direction    | To NW |      | X Walk 2 Direction          | N/A  |
| N/A                                     | X Walk 1 Width (in)   | N/A   | N/A  | X Walk 2 Width (in)         | N/A  |
|                                         | X Walk 1 Slope (%)    | 3.1   |      | X Walk 2 Slope (%)          | N/A  |
|                                         | X Walk 1 X Slope (%)  | 2.6   |      | X Walk 2 X Slope (%)        | N/A  |
| N/A                                     | Ramp inside XWalk1?   | N/A   | N/A  | Ramp inside XWalk2?         | N/A  |
|                                         | Road Slope (%)        | N/A   | N/A  | Clear Space?                | N/A  |
|                                         | Road X Slope (%)      | N/A   | N/A  | Clear Space to XWalk (in)   | N/A  |
| N/A                                     | Any Obstructions?     | N/A   | N/A  | Storm Grate/Utility Hazard? | N/A  |
|                                         | Obstruction Type      |       |      | Storm Grate/Utility Type    |      |
|                                         |                       | N/A   |      |                             | N/A  |
|                                         |                       |       | Yes  | Surface Condition? (G/P)    | Good |
|                                         |                       |       |      |                             |      |