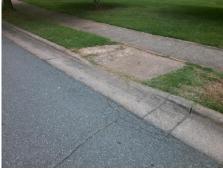

## Field Measurements/Component Compliance

Street 1 Name POLK ST
Stop Condition-Street 2 None
Street 2 Name N/A
Stop Condition-Street 1 N/A

Total Cost: \$ 1850.00

| Field Measurements/Component Compliance |                       |       |      |                             |      |
|-----------------------------------------|-----------------------|-------|------|-----------------------------|------|
| Compliance Description                  |                       | Data  | Comp | liance Description          | Data |
| N/A                                     | Ramp Length (in)      | 53.0  | No   | Ramp Slope (%)              | 9.2  |
| Yes                                     | Ramp Width (in)       | 50.0  | Yes  | Ramp XSlope (%)             | 0.7  |
| N/A                                     | Flare Type LT         | N/A   | N/A  | Flare Type RT               | N/A  |
| N/A                                     | Flare Slope LT (%)    | N/A   | N/A  | Flare Slope RT (%)          | N/A  |
| N/A                                     | Flare Traversable LT? | N/A   | N/A  | Flare Traversable RT?       | N/A  |
| N/A                                     | Landing Length (in)   | N/A   | N/A  | DWS Provided?               | N/A  |
| N/A                                     | Landing Width (in)    | N/A   | N/A  | DWS Contrast?               | N/A  |
| N/A                                     | Landing Slope (%)     | N/A   | N/A  | DWS Length (in)             | N/A  |
| N/A                                     | Landing X Slope (%)   | N/A   | N/A  | DWS Full Width?             | N/A  |
| N/A                                     | Landing Curb? (Y/N)   | N/A   | N/A  | DWS Offset (in)             | N/A  |
| N/A                                     | Shared Landing?       | N/A   |      |                             |      |
| N/A                                     | Gutter Ponding?       | N/A   | N/A  | Gutter Slope (%)            | N/A  |
| N/A                                     | Gutter Lip Ht (in)    | 1.0   | N/A  | Gutter X Slope (%)          | N/A  |
| N/A                                     | Painted X Walk1?      | No    | N/A  | Painted X Walk2?            | N/A  |
|                                         | X Walk 1 Direction    | To NW |      | X Walk 2 Direction          | N/A  |
| N/A                                     | X Walk 1 Width (in)   | N/A   | N/A  | X Walk 2 Width (in)         | N/A  |
|                                         | X Walk 1 Slope (%)    | 3.1   |      | X Walk 2 Slope (%)          | N/A  |
|                                         | X Walk 1 X Slope (%)  | 2.6   |      | X Walk 2 X Slope (%)        | N/A  |
| N/A                                     | Ramp inside XWalk1?   | N/A   | N/A  | Ramp inside XWalk2?         | N/A  |
|                                         | Road Slope (%)        | N/A   | N/A  | Clear Space?                | N/A  |
|                                         | Road X Slope (%)      | N/A   | N/A  | Clear Space to XWalk (in)   | N/A  |
| N/A                                     | Any Obstructions?     | N/A   | N/A  | Storm Grate/Utility Hazard? | N/A  |
|                                         | Obstruction Type      |       |      | Storm Grate/Utility Type    |      |
|                                         |                       | N/A   |      |                             | N/A  |
|                                         |                       |       | Yes  | Surface Condition? (G/P)    | Good |
|                                         |                       |       |      |                             |      |