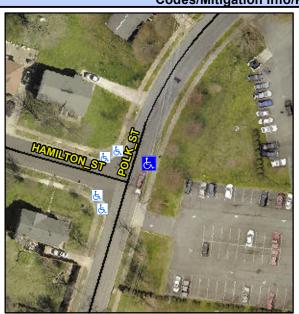

## Access Compliance Report Public Rights-of-Way (Curb Ramps)

Intersection ID: 10519 Main Street: HAMILTON\_ST Cross Street: POLK\_ST Location: E

ADA ID: E0669AFE5B6D Ramp Type: Perp Initial Pass/Fail: Fail Overall Compliance: No Severity Score: 12.5

## Field Measurements/Component Compliance

Street 1 Name POLK ST
Stop Condition-Street 2 None
Street 2 Name N/A
Stop Condition-Street 1 N/A

Total Cost: \$ 1850.00

| Field Measurements/Component Compliance |                       |       |      |                             |      |
|-----------------------------------------|-----------------------|-------|------|-----------------------------|------|
| Compliance Description                  |                       | Data  | Comp | liance Description          | Data |
| N/A                                     | Ramp Length (in)      | 53.0  | No   | Ramp Slope (%)              | 9.2  |
| Yes                                     | Ramp Width (in)       | 50.0  | Yes  | Ramp XSlope (%)             | 0.7  |
| N/A                                     | Flare Type LT         | N/A   | N/A  | Flare Type RT               | N/A  |
| N/A                                     | Flare Slope LT (%)    | N/A   | N/A  | Flare Slope RT (%)          | N/A  |
| N/A                                     | Flare Traversable LT? | N/A   | N/A  | Flare Traversable RT?       | N/A  |
| N/A                                     | Landing Length (in)   | N/A   | N/A  | DWS Provided?               | N/A  |
| N/A                                     | Landing Width (in)    | N/A   | N/A  | DWS Contrast?               | N/A  |
| N/A                                     | Landing Slope (%)     | N/A   | N/A  | DWS Length (in)             | N/A  |
| N/A                                     | Landing X Slope (%)   | N/A   | N/A  | DWS Full Width?             | N/A  |
| N/A                                     | Landing Curb? (Y/N)   | N/A   | N/A  | DWS Offset (in)             | N/A  |
| N/A                                     | Shared Landing?       | N/A   |      |                             |      |
| N/A                                     | Gutter Ponding?       | N/A   | N/A  | Gutter Slope (%)            | N/A  |
| N/A                                     | Gutter Lip Ht (in)    | 1.0   | N/A  | Gutter X Slope (%)          | N/A  |
| N/A                                     | Painted X Walk1?      | No    | N/A  | Painted X Walk2?            | N/A  |
|                                         | X Walk 1 Direction    | To NW |      | X Walk 2 Direction          | N/A  |
| N/A                                     | X Walk 1 Width (in)   | N/A   | N/A  | X Walk 2 Width (in)         | N/A  |
|                                         | X Walk 1 Slope (%)    | 3.1   |      | X Walk 2 Slope (%)          | N/A  |
|                                         | X Walk 1 X Slope (%)  | 2.6   |      | X Walk 2 X Slope (%)        | N/A  |
| N/A                                     | Ramp inside XWalk1?   | N/A   | N/A  | Ramp inside XWalk2?         | N/A  |
|                                         | Road Slope (%)        | N/A   | N/A  | Clear Space?                | N/A  |
|                                         | Road X Slope (%)      | N/A   | N/A  | Clear Space to XWalk (in)   | N/A  |
| N/A                                     | Any Obstructions?     | N/A   | N/A  | Storm Grate/Utility Hazard? | N/A  |
|                                         | Obstruction Type      |       |      | Storm Grate/Utility Type    |      |
|                                         |                       | N/A   |      |                             | N/A  |
|                                         |                       |       | Yes  | Surface Condition? (G/P)    | Good |
|                                         |                       |       |      |                             |      |