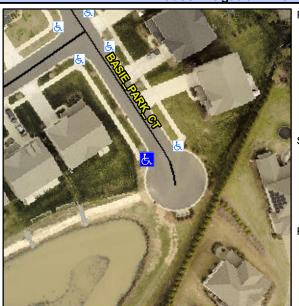

## Access Compliance Report Public Rights-of-Way (Curb Ramps)

Intersection ID: 10020591Main Street: BASIE\_PARK\_CTCross Street: N/ALocation:NWADA ID: E0695A66FA7FRamp Type: PerpInitial Pass/Fail: FailOverall Compliance: NoSeverity Score:25