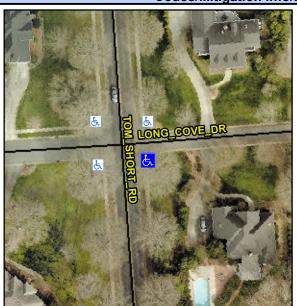

## Access Compliance Report Public Rights-of-Way (Curb Ramps)

N/A

Good

Surface Condition? (G/P)

Intersection ID: 28276 Main Street: LONG\_COVE\_DR Cross Street: TOM\_SHORT\_RD Location: SW

ADA ID: E06A2BCD6976 Ramp Type: PerpDiag Initial Pass/Fail: Fail Overall Compliance: No Severity Score: 33.75