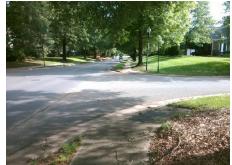

## Access Compliance Report Public Rights-of-Way (Curb Ramps)

N/A

Good

Surface Condition? (G/P)

Intersection ID: 28276 Main Street: LONG\_COVE\_DR Cross Street: TOM\_SHORT\_RD Location: SW

ADA ID: E06A2BCD6976 Ramp Type: PerpDiag Initial Pass/Fail: Fail Overall Compliance: No Severity Score: 33.75