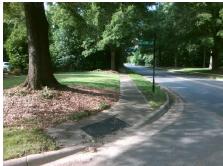

## Access Compliance Report Public Rights-of-Way (Curb Ramps)

N/A

Good

Surface Condition? (G/P)

Intersection ID: 28276 Main Street: LONG\_COVE\_DR Cross Street: TOM\_SHORT\_RD Location: SW

ADA ID: E06A2BCD6976 Ramp Type: PerpDiag Initial Pass/Fail: Fail Overall Compliance: No Severity Score: 33.75