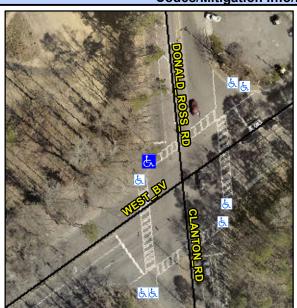

## **Access Compliance Report Public Rights-of-Way** (Curb Ramps)

Data

13.1

0.3

N/A

Good

Intersection ID: 13916 Main Street: CLANTON RD **Cross Street: WEST BV** Location: NW Initial Pass/Fail: Fail **Overall Compliance: No Severity Score:** 25 ADA ID: E06B3563EC09 Ramp Type: Perp

N/A

Yes

To E

72.0

**DONALD ROSS RD** Street 1 Name Signal Stop Condition-Street 2 N/A Street 2 Name Stop Condition-Street 1 N/A Possible Solutions: Remove & Replace Entire Ramp. Surveyor Notes: N/A PROW/ADA: R304.2.2