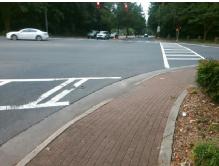

e?

Flare Traversable RT?

Flare Type RT

Data

60.0

48.0

N/A

Yes

To E

72.0



**DONALD ROSS RD** Street 1 Name Signal Stop Condition-Street 2 N/A Street 2 Name Stop Condition-Street 1 N/A Possible Solutions: Remove & Replace Entire Ramp. Surveyor Notes: N/A PROW/ADA: R304.2.2

N/A 1850.00

Landing Length (in) Landing Width (in) Landing Slope (%) Landing X Slope (%) Landing Curb? (Y/N) Shared Landing? **Gutter Ponding?** Gutter Lip Ht (in) Painted X Walk1? X Walk 1 Direction X Walk 1 Width (in)

N/A

Yes

N/A

Compliance Description

Ramp Length (in)

Ramp Width (in)

Flare Slope LT (%)

Flare Traversable LT?

Flare Type LT

X Walk 1 Slope (%) 5.2 X Walk 1 X Slope (%) 3.3 Ramp inside XWalk1? Yes Road Slope (%) N/A Road X Slope (%) N/A N/A Any Obstructions? **Obstruction Type** N/A





Total Cost: