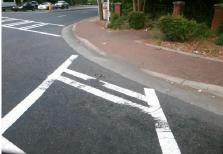

rsable RT?

Flare Type RT

Data

60.0

48.0

N/A

Yes

To E

72.0



**DONALD ROSS RD** Street 1 Name Signal Stop Condition-Street 2 N/A Street 2 Name Stop Condition-Street 1 N/A Possible Solutions: Remove & Replace Entire Ramp. Surveyor Notes: N/A PROW/ADA: R304.2.2

N/A 1850.00

Landing Length (in) Landing Width (in) Landing Slope (%) Landing X Slope (%) Landing Curb? (Y/N) Shared Landing? **Gutter Ponding?** Gutter Lip Ht (in) Painted X Walk1? X Walk 1 Direction X Walk 1 Width (in)

N/A

Yes

N/A

Compliance Description

Ramp Length (in)

Ramp Width (in)

Flare Slope LT (%)

Flare Traversable LT?

Flare Type LT

X Walk 1 Slope (%) 5.2 X Walk 1 X Slope (%) 3.3 Ramp inside XWalk1? Yes Road Slope (%) N/A Road X Slope (%) N/A N/A Any Obstructions? **Obstruction Type** N/A





Total Cost: