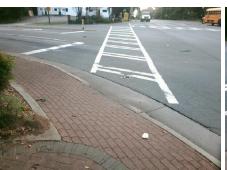

ace?

Flare Traversable RT?

Flare Type RT

Data

60.0

48.0

N/A

Yes

To E

72.0



**DONALD ROSS RD** Street 1 Name Signal Stop Condition-Street 2 N/A Street 2 Name Stop Condition-Street 1 N/A Possible Solutions: Remove & Replace Entire Ramp. Surveyor Notes: N/A PROW/ADA: R304.2.2

N/A 1850.00

Landing Length (in) Landing Width (in) Landing Slope (%) Landing X Slope (%) Landing Curb? (Y/N) Shared Landing? **Gutter Ponding?** Gutter Lip Ht (in) Painted X Walk1? X Walk 1 Direction X Walk 1 Width (in)

N/A

Yes

N/A

Compliance Description

Ramp Length (in)

Ramp Width (in)

Flare Slope LT (%)

Flare Traversable LT?

Flare Type LT

X Walk 1 Slope (%) 5.2 X Walk 1 X Slope (%) 3.3 Ramp inside XWalk1? Yes Road Slope (%) N/A Road X Slope (%) N/A N/A Any Obstructions? **Obstruction Type** N/A





Total Cost: