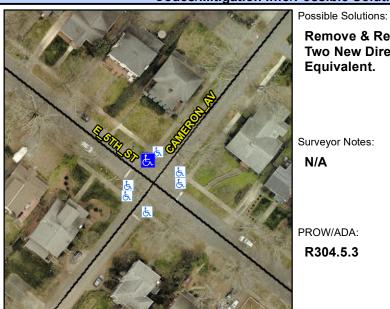

## **Access Compliance Report Public Rights-of-Way** (Curb Ramps)

Intersection ID: 14655 Main Street: CAMERON\_AV Cross Street: E 5TH ST Location: NW **Overall Compliance: No ADA ID: E06ED85FD774** Ramp Type: BlendTrans2 Initial Pass/Fail: Fail **Severity Score:** 1.25

**Codes/Mitigation Info/Possible Solution** 

Street 1 Name E 5TH ST Stop Condition-Street 1 StopSign Street 2 Name N/A Stop Condition-Street 2 N/A

Remove & Replace Curb Ramp With Two New Directional Ramps or Equivalent.

Surveyor Notes:

N/A

PROW/ADA:

R304.5.3

3200.00

| Field Measurements/Component Compliance |                       |       |      |                             |      |  |
|-----------------------------------------|-----------------------|-------|------|-----------------------------|------|--|
| Compl                                   | iance Description     | Data  | Comp | liance Description          | Data |  |
| N/A                                     | Ramp Length (in)      | 32.0  | Yes  | BlendTrans Slope (%)        | 3.0  |  |
| Yes                                     | Ramp Width (in)       | 48.0  | No   | BlendTrans XSlope (%)       | 2.3  |  |
| N/A                                     | Flare Type LT         | N/A   | N/A  | Flare Type RT               | N/A  |  |
| N/A                                     | Flare Slope LT (%)    | N/A   | N/A  | Flare Slope RT (%)          | N/A  |  |
| N/A                                     | Flare Traversable LT? | N/A   | N/A  | Flare Traversable RT?       | N/A  |  |
| N/A                                     | Landing Length (in)   | N/A   | N/A  | DWS Provided?               | N/A  |  |
| N/A                                     | Landing Width (in)    | N/A   | N/A  | DWS Contrast?               | N/A  |  |
| N/A                                     | Landing Slope (%)     | N/A   | N/A  | DWS Length (in)             | N/A  |  |
| N/A                                     | Landing X Slope (%)   | N/A   | N/A  | DWS Full Width?             | N/A  |  |
| N/A                                     | Landing Curb? (Y/N)   | N/A   | N/A  | DWS Offset (in)             | N/A  |  |
| N/A                                     | Shared Landing?       | N/A   |      |                             |      |  |
| N/A                                     | Gutter Ponding?       | Yes   | N/A  | Gutter Slope (%)            | N/A  |  |
| N/A                                     | Gutter Lip Ht (in)    | N/A   | N/A  | Gutter X Slope (%)          | N/A  |  |
| N/A                                     | Painted X Walk1?      | No    | N/A  | Painted X Walk2?            | N/A  |  |
|                                         | X Walk 1 Direction    | To SW |      | X Walk 2 Direction          | N/A  |  |
|                                         | X Walk 1 Width (in)   | N/A   |      | X Walk 2 Width (in)         | N/A  |  |
|                                         | X Walk 1 Slope (%)    | 5.4   |      | X Walk 2 Slope (%)          | N/A  |  |
|                                         | X Walk 1 X Slope (%)  | 1.1   |      | X Walk 2 X Slope (%)        | N/A  |  |
| N/A                                     | Ramp inside XWalk1?   | N/A   | N/A  | Ramp inside XWalk2?         | N/A  |  |
|                                         | Road Slope (%)        | 1.1   |      | Clear Space?                | N/A  |  |
|                                         | Road X Slope (%)      | 5.4   | N/A  | Clear Space to XWalk (in)   | N/A  |  |
| N/A                                     | Any Obstructions?     | N/A   | N/A  | Storm Grate/Utility Hazard? | N/A  |  |
|                                         | Obstruction Type      |       |      | Storm Grate/Utility Type    |      |  |
|                                         |                       | N/A   |      |                             | N/A  |  |
|                                         |                       |       | Yes  | Surface Condition? (G/P)    | Good |  |
|                                         |                       |       | N/A  | Curb Slope (%)              | 2.8  |  |