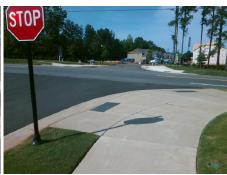

## Access Compliance Report Public Rights-of-Way (Curb Ramps)

Intersection ID: 53351Main Street:MARVIN\_RDCross Street:SAPPHIRE\_HILL\_LNLocation:NEADA ID: E0728D57E6C2Ramp Type:PerpInitial Pass/Fail:FailOverall Compliance:NoSeverity Score:10

**Codes/Mitigation Info/Possible Solution** 

Street 1 Name
SAPPHIRE HILL LN
Stop Condition-Street 2
StopSign
Street 2 Name
N/A
Stop Condition-Street 1
N/A

| Possible Solutions:           |   |  |  |
|-------------------------------|---|--|--|
| Remove & Replace Entire Ramp. |   |  |  |
| •                             | N |  |  |
|                               | N |  |  |
|                               | N |  |  |
|                               | 1 |  |  |
|                               | 1 |  |  |
| Surveyor Notes:               | N |  |  |
| N/A                           | N |  |  |
|                               | N |  |  |
|                               | N |  |  |
|                               | N |  |  |
| PROW/ADA:                     | N |  |  |
| Not Found, R304.5.1, R304.5.3 | N |  |  |
|                               | 1 |  |  |
|                               |   |  |  |
|                               | 1 |  |  |
|                               |   |  |  |
|                               |   |  |  |

Total Cost: \$ 1850.00

| Field Measurements/Component Compliance |                       |       |      |                             |      |  |
|-----------------------------------------|-----------------------|-------|------|-----------------------------|------|--|
| Compliance Description                  |                       | Data  | Comp | liance Description          | Data |  |
| N/A                                     | Ramp Length (in)      | 67.5  | Yes  | Ramp Slope (%)              | 5.3  |  |
| No                                      | Ramp Width (in)       | 47.0  | No   | Ramp XSlope (%)             | 3.1  |  |
| N/A                                     | Flare Type LT         | N/A   | N/A  | Flare Type RT               | N/A  |  |
| N/A                                     | Flare Slope LT (%)    | N/A   | N/A  | Flare Slope RT (%)          | N/A  |  |
| N/A                                     | Flare Traversable LT? | N/A   | N/A  | Flare Traversable RT?       | N/A  |  |
| N/A                                     | Landing Length (in)   | N/A   | N/A  | DWS Provided?               | N/A  |  |
| N/A                                     | Landing Width (in)    | N/A   | N/A  | DWS Contrast?               | N/A  |  |
| N/A                                     | Landing Slope (%)     | N/A   | N/A  | DWS Length (in)             | N/A  |  |
| N/A                                     | Landing X Slope (%)   | N/A   | N/A  | DWS Full Width?             | N/A  |  |
| N/A                                     | Landing Curb? (Y/N)   | N/A   | N/A  | DWS Offset (in)             | N/A  |  |
| N/A                                     | Shared Landing?       | N/A   |      |                             |      |  |
| N/A                                     | Gutter Ponding?       | N/A   | N/A  | Gutter Slope (%)            | N/A  |  |
| N/A                                     | Gutter Lip Ht (in)    | N/A   | N/A  | Gutter X Slope (%)          | N/A  |  |
| N/A                                     | Painted X Walk1?      | No    | N/A  | Painted X Walk2?            | N/A  |  |
|                                         | X Walk 1 Direction    | To SE |      | X Walk 2 Direction          | N/A  |  |
| N/A                                     | X Walk 1 Width (in)   | N/A   | N/A  | X Walk 2 Width (in)         | N/A  |  |
|                                         | X Walk 1 Slope (%)    | 3.8   |      | X Walk 2 Slope (%)          | N/A  |  |
|                                         | X Walk 1 X Slope (%)  | 4.4   |      | X Walk 2 X Slope (%)        | N/A  |  |
| N/A                                     | Ramp inside XWalk1?   | N/A   | N/A  | Ramp inside XWalk2?         | N/A  |  |
|                                         | Road Slope (%)        | N/A   | N/A  | Clear Space?                | N/A  |  |
|                                         | Road X Slope (%)      | N/A   | N/A  | Clear Space to XWalk (in)   | N/A  |  |
| N/A                                     | Any Obstructions?     | N/A   | N/A  | Storm Grate/Utility Hazard? | N/A  |  |
|                                         | Obstruction Type      |       |      | Storm Grate/Utility Type    |      |  |
|                                         |                       | N/A   |      |                             | N/A  |  |
|                                         |                       |       | Yes  | Surface Condition? (G/P)    | Good |  |
|                                         |                       |       |      |                             |      |  |