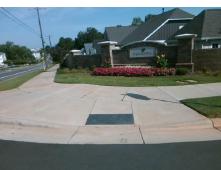

## Access Compliance Report Public Rights-of-Way (Curb Ramps)

Intersection ID: 53351Main Street:MARVIN\_RDCross Street:SAPPHIRE\_HILL\_LNLocation:NEADA ID: E0728D57E6C2Ramp Type:PerpInitial Pass/Fail:FailOverall Compliance:NoSeverity Score:10

**Codes/Mitigation Info/Possible Solution** 

Street 1 Name
SAPPHIRE HILL LN
Stop Condition-Street 2
StopSign
Street 2 Name
N/A
Stop Condition-Street 1
N/A

| Possible Solutions:           |   |  |  |
|-------------------------------|---|--|--|
| Remove & Replace Entire Ramp. |   |  |  |
| •                             | N |  |  |
|                               | N |  |  |
|                               | N |  |  |
|                               | 1 |  |  |
|                               | 1 |  |  |
| Surveyor Notes:               | N |  |  |
| N/A                           | N |  |  |
|                               | N |  |  |
|                               | N |  |  |
|                               | N |  |  |
| PROW/ADA:                     | N |  |  |
| Not Found, R304.5.1, R304.5.3 | N |  |  |
|                               | 1 |  |  |
|                               |   |  |  |
|                               | 1 |  |  |
|                               |   |  |  |
|                               |   |  |  |

Total Cost: \$ 1850.00

| Field Measurements/Component Compliance |                       |       |      |                             |      |  |
|-----------------------------------------|-----------------------|-------|------|-----------------------------|------|--|
| Compliance Description                  |                       | Data  | Comp | liance Description          | Data |  |
| N/A                                     | Ramp Length (in)      | 67.5  | Yes  | Ramp Slope (%)              | 5.3  |  |
| No                                      | Ramp Width (in)       | 47.0  | No   | Ramp XSlope (%)             | 3.1  |  |
| N/A                                     | Flare Type LT         | N/A   | N/A  | Flare Type RT               | N/A  |  |
| N/A                                     | Flare Slope LT (%)    | N/A   | N/A  | Flare Slope RT (%)          | N/A  |  |
| N/A                                     | Flare Traversable LT? | N/A   | N/A  | Flare Traversable RT?       | N/A  |  |
| N/A                                     | Landing Length (in)   | N/A   | N/A  | DWS Provided?               | N/A  |  |
| N/A                                     | Landing Width (in)    | N/A   | N/A  | DWS Contrast?               | N/A  |  |
| N/A                                     | Landing Slope (%)     | N/A   | N/A  | DWS Length (in)             | N/A  |  |
| N/A                                     | Landing X Slope (%)   | N/A   | N/A  | DWS Full Width?             | N/A  |  |
| N/A                                     | Landing Curb? (Y/N)   | N/A   | N/A  | DWS Offset (in)             | N/A  |  |
| N/A                                     | Shared Landing?       | N/A   |      |                             |      |  |
| N/A                                     | Gutter Ponding?       | N/A   | N/A  | Gutter Slope (%)            | N/A  |  |
| N/A                                     | Gutter Lip Ht (in)    | N/A   | N/A  | Gutter X Slope (%)          | N/A  |  |
| N/A                                     | Painted X Walk1?      | No    | N/A  | Painted X Walk2?            | N/A  |  |
|                                         | X Walk 1 Direction    | To SE |      | X Walk 2 Direction          | N/A  |  |
| N/A                                     | X Walk 1 Width (in)   | N/A   | N/A  | X Walk 2 Width (in)         | N/A  |  |
|                                         | X Walk 1 Slope (%)    | 3.8   |      | X Walk 2 Slope (%)          | N/A  |  |
|                                         | X Walk 1 X Slope (%)  | 4.4   |      | X Walk 2 X Slope (%)        | N/A  |  |
| N/A                                     | Ramp inside XWalk1?   | N/A   | N/A  | Ramp inside XWalk2?         | N/A  |  |
|                                         | Road Slope (%)        | N/A   | N/A  | Clear Space?                | N/A  |  |
|                                         | Road X Slope (%)      | N/A   | N/A  | Clear Space to XWalk (in)   | N/A  |  |
| N/A                                     | Any Obstructions?     | N/A   | N/A  | Storm Grate/Utility Hazard? | N/A  |  |
|                                         | Obstruction Type      |       |      | Storm Grate/Utility Type    |      |  |
|                                         |                       | N/A   |      |                             | N/A  |  |
|                                         |                       |       | Yes  | Surface Condition? (G/P)    | Good |  |
|                                         |                       |       |      |                             |      |  |