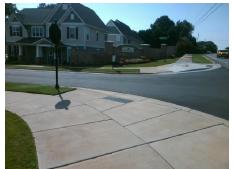

## Access Compliance Report Public Rights-of-Way (Curb Ramps)

Intersection ID: 53351Main Street:MARVIN\_RDCross Street:SAPPHIRE\_HILL\_LNLocation:NEADA ID: E0728D57E6C2Ramp Type:PerpInitial Pass/Fail:FailOverall Compliance:NoSeverity Score:10

**Codes/Mitigation Info/Possible Solution** 

Street 1 Name
SAPPHIRE HILL LN
Stop Condition-Street 2
StopSign
Street 2 Name
N/A
Stop Condition-Street 1
N/A

| Possible Solutions:           |   |  |  |
|-------------------------------|---|--|--|
| Remove & Replace Entire Ramp. |   |  |  |
| •                             | N |  |  |
|                               | N |  |  |
|                               | N |  |  |
|                               | 1 |  |  |
|                               | 1 |  |  |
| Surveyor Notes:               | N |  |  |
| N/A                           | N |  |  |
|                               | N |  |  |
|                               | N |  |  |
|                               | N |  |  |
| PROW/ADA:                     | N |  |  |
| Not Found, R304.5.1, R304.5.3 | N |  |  |
|                               | 1 |  |  |
|                               |   |  |  |
|                               | 1 |  |  |
|                               |   |  |  |
|                               |   |  |  |

Total Cost: \$ 1850.00

| Field Measurements/Component Compliance |                       |       |      |                             |      |  |
|-----------------------------------------|-----------------------|-------|------|-----------------------------|------|--|
| Compliance Description                  |                       | Data  | Comp | liance Description          | Data |  |
| N/A                                     | Ramp Length (in)      | 67.5  | Yes  | Ramp Slope (%)              | 5.3  |  |
| No                                      | Ramp Width (in)       | 47.0  | No   | Ramp XSlope (%)             | 3.1  |  |
| N/A                                     | Flare Type LT         | N/A   | N/A  | Flare Type RT               | N/A  |  |
| N/A                                     | Flare Slope LT (%)    | N/A   | N/A  | Flare Slope RT (%)          | N/A  |  |
| N/A                                     | Flare Traversable LT? | N/A   | N/A  | Flare Traversable RT?       | N/A  |  |
| N/A                                     | Landing Length (in)   | N/A   | N/A  | DWS Provided?               | N/A  |  |
| N/A                                     | Landing Width (in)    | N/A   | N/A  | DWS Contrast?               | N/A  |  |
| N/A                                     | Landing Slope (%)     | N/A   | N/A  | DWS Length (in)             | N/A  |  |
| N/A                                     | Landing X Slope (%)   | N/A   | N/A  | DWS Full Width?             | N/A  |  |
| N/A                                     | Landing Curb? (Y/N)   | N/A   | N/A  | DWS Offset (in)             | N/A  |  |
| N/A                                     | Shared Landing?       | N/A   |      |                             |      |  |
| N/A                                     | Gutter Ponding?       | N/A   | N/A  | Gutter Slope (%)            | N/A  |  |
| N/A                                     | Gutter Lip Ht (in)    | N/A   | N/A  | Gutter X Slope (%)          | N/A  |  |
| N/A                                     | Painted X Walk1?      | No    | N/A  | Painted X Walk2?            | N/A  |  |
|                                         | X Walk 1 Direction    | To SE |      | X Walk 2 Direction          | N/A  |  |
| N/A                                     | X Walk 1 Width (in)   | N/A   | N/A  | X Walk 2 Width (in)         | N/A  |  |
|                                         | X Walk 1 Slope (%)    | 3.8   |      | X Walk 2 Slope (%)          | N/A  |  |
|                                         | X Walk 1 X Slope (%)  | 4.4   |      | X Walk 2 X Slope (%)        | N/A  |  |
| N/A                                     | Ramp inside XWalk1?   | N/A   | N/A  | Ramp inside XWalk2?         | N/A  |  |
|                                         | Road Slope (%)        | N/A   | N/A  | Clear Space?                | N/A  |  |
|                                         | Road X Slope (%)      | N/A   | N/A  | Clear Space to XWalk (in)   | N/A  |  |
| N/A                                     | Any Obstructions?     | N/A   | N/A  | Storm Grate/Utility Hazard? | N/A  |  |
|                                         | Obstruction Type      |       |      | Storm Grate/Utility Type    |      |  |
|                                         |                       | N/A   |      |                             | N/A  |  |
|                                         |                       |       | Yes  | Surface Condition? (G/P)    | Good |  |
|                                         |                       |       |      |                             |      |  |