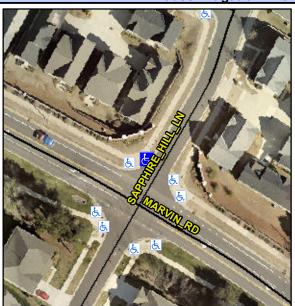

## Access Compliance Report Public Rights-of-Way (Curb Ramps)

Intersection ID: 53351Main Street:MARVIN\_RDCross Street:SAPPHIRE\_HILL\_LNLocation:NEADA ID: E0728D57E6C2Ramp Type:PerpInitial Pass/Fail:FailOverall Compliance:NoSeverity Score:10