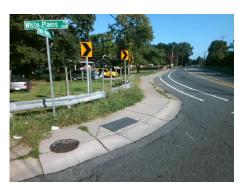

## Access Compliance Report Public Rights-of-Way (Curb Ramps)

Intersection ID: 7373 Main Street: TOM\_HUNTER\_RD Cross Street: WHITE\_PLAINS\_RD Location: SW

ADA ID: E0748B6FEBA4 Ramp Type: BlendTrans2 Initial Pass/Fail: Fail Overall Compliance: No Severity Score: 8.75

## Field Measurements/Component Compliance

Street 1 Name
WHITE PLAINS RD
Stop Condition-Street 1
StopSign
Street 2 Name
N/A
Stop Condition-Street 2
N/A

Possible Solutions:

Remove & Replace Curb Ramp With Two New Directional Ramps or Equivalent.

Surveyor Notes:

N/A

PROW/ADA:

Not Found, R304.5.1

Total Cost: \$ 3200.00

Compliance Description Data Compliance Description Data Yes BlendTrans Slope (%) N/A Ramp Length (in) 60.5 4.5 47.0 Yes No Ramp Width (in) BlendTrans XSlope (%) 1.5 N/A N/A Flare Type LT N/A Flare Type RT N/A N/A Flare Slope LT (%) N/A N/A Flare Slope RT (%) N/A N/A Flare Traversable LT? N/A N/A Flare Traversable RT? N/A N/A Landing Length (in) N/A N/A **DWS Provided?** N/A N/A Landing Width (in) N/A N/A **DWS Contrast?** N/A N/A N/A N/A Landing Slope (%) DWS Length (in) N/A N/A Landing X Slope (%) N/A N/A DWS Full Width? N/A N/A Landing Curb? (Y/N) N/A N/A DWS Offset (in) N/A N/A N/A Shared Landing? N/A **Gutter Ponding?** N/A N/A Gutter Slope (%) N/A N/A Gutter Lip Ht (in) N/A N/A Gutter X Slope (%) N/A N/A Painted X Walk1? No N/A Painted X Walk2? N/A X Walk 1 Direction To S X Walk 2 Direction N/A N/A X Walk 1 Width (in) X Walk 2 Width (in) N/A X Walk 1 Slope (%) X Walk 2 Slope (%) N/A 3.4 X Walk 1 X Slope (%) 3.4 X Walk 2 X Slope (%) N/A N/A N/A Ramp inside XWalk2? N/A Ramp inside XWalk1? N/A Road Slope (%) 3.4 Clear Space? N/A N/A Road X Slope (%) 3.4 Clear Space to XWalk (in) N/A N/A N/A N/A Any Obstructions? Storm Grate/Utility Hazard? N/A Obstruction Type Storm Grate/Utility Type N/A N/A Yes Surface Condition? (G/P) Good No 5.8 Curb Slope (%)