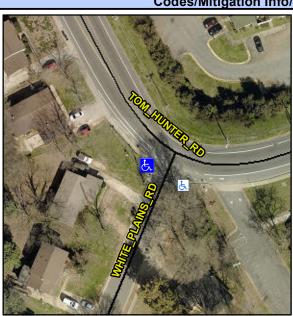

## Access Compliance Report Public Rights-of-Way (Curb Ramps)

Intersection ID: 7373 Main Street: TOM\_HUNTER\_RD Cross Street: WHITE\_PLAINS\_RD Location: SW

ADA ID: E0748B6FEBA4 Ramp Type: BlendTrans2 Initial Pass/Fail: Fail Overall Compliance: No Severity Score: 8.75