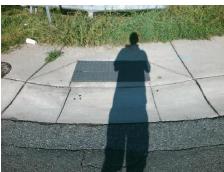

## Access Compliance Report Public Rights-of-Way (Curb Ramps)

Intersection ID: 7373 Main Street: TOM\_HUNTER\_RD Cross Street: WHITE\_PLAINS\_RD Location: SW

ADA ID: E0748B6FEBA4 Ramp Type: BlendTrans2 Initial Pass/Fail: Fail Overall Compliance: No Severity Score: 8.75

## Field Measurements/Component Compliance

Street 1 Name
WHITE PLAINS RD
Stop Condition-Street 1
StopSign
Street 2 Name
N/A
Stop Condition-Street 2
N/A

Possible Solutions:

Remove & Replace Curb Ramp With Two New Directional Ramps or Equivalent.

Surveyor Notes:

N/A

PROW/ADA:

Not Found, R304.5.1

Total Cost: \$ 3200.00

Compliance Description Data Compliance Description Data Yes BlendTrans Slope (%) N/A Ramp Length (in) 60.5 4.5 47.0 Yes No Ramp Width (in) BlendTrans XSlope (%) 1.5 N/A N/A Flare Type LT N/A Flare Type RT N/A N/A Flare Slope LT (%) N/A N/A Flare Slope RT (%) N/A N/A Flare Traversable LT? N/A N/A Flare Traversable RT? N/A N/A Landing Length (in) N/A N/A **DWS Provided?** N/A N/A Landing Width (in) N/A N/A **DWS Contrast?** N/A N/A N/A N/A Landing Slope (%) DWS Length (in) N/A N/A Landing X Slope (%) N/A N/A DWS Full Width? N/A N/A Landing Curb? (Y/N) N/A N/A DWS Offset (in) N/A N/A N/A Shared Landing? N/A **Gutter Ponding?** N/A N/A Gutter Slope (%) N/A N/A Gutter Lip Ht (in) N/A N/A Gutter X Slope (%) N/A N/A Painted X Walk1? No N/A Painted X Walk2? N/A X Walk 1 Direction To S X Walk 2 Direction N/A N/A X Walk 1 Width (in) X Walk 2 Width (in) N/A X Walk 1 Slope (%) X Walk 2 Slope (%) N/A 3.4 X Walk 1 X Slope (%) 3.4 X Walk 2 X Slope (%) N/A N/A N/A Ramp inside XWalk2? N/A Ramp inside XWalk1? N/A Road Slope (%) 3.4 Clear Space? N/A N/A Road X Slope (%) 3.4 Clear Space to XWalk (in) N/A N/A N/A N/A Any Obstructions? Storm Grate/Utility Hazard? N/A Obstruction Type Storm Grate/Utility Type N/A N/A Yes Surface Condition? (G/P) Good No 5.8 Curb Slope (%)