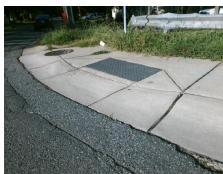

## Access Compliance Report Public Rights-of-Way (Curb Ramps)

Intersection ID: 7373 Main Street: TOM\_HUNTER\_RD Cross Street: WHITE\_PLAINS\_RD Location: SW

ADA ID: E0748B6FEBA4 Ramp Type: BlendTrans2 Initial Pass/Fail: Fail Overall Compliance: No Severity Score: 8.75

## Field Measurements/Component Compliance

Street 1 Name
WHITE PLAINS RD
Stop Condition-Street 1
StopSign
Street 2 Name
N/A
Stop Condition-Street 2
N/A

Possible Solutions:

Remove & Replace Curb Ramp With Two New Directional Ramps or Equivalent.

Surveyor Notes:

N/A

PROW/ADA:

Not Found, R304.5.1

Total Cost: \$ 3200.00

Compliance Description Data Compliance Description Data Yes BlendTrans Slope (%) N/A Ramp Length (in) 60.5 4.5 47.0 Yes No Ramp Width (in) BlendTrans XSlope (%) 1.5 N/A N/A Flare Type LT N/A Flare Type RT N/A N/A Flare Slope LT (%) N/A N/A Flare Slope RT (%) N/A N/A Flare Traversable LT? N/A N/A Flare Traversable RT? N/A N/A Landing Length (in) N/A N/A **DWS Provided?** N/A N/A Landing Width (in) N/A N/A **DWS Contrast?** N/A N/A N/A N/A Landing Slope (%) DWS Length (in) N/A N/A Landing X Slope (%) N/A N/A DWS Full Width? N/A N/A Landing Curb? (Y/N) N/A N/A DWS Offset (in) N/A N/A N/A Shared Landing? N/A **Gutter Ponding?** N/A N/A Gutter Slope (%) N/A N/A Gutter Lip Ht (in) N/A N/A Gutter X Slope (%) N/A N/A Painted X Walk1? No N/A Painted X Walk2? N/A X Walk 1 Direction To S X Walk 2 Direction N/A N/A X Walk 1 Width (in) X Walk 2 Width (in) N/A X Walk 1 Slope (%) X Walk 2 Slope (%) N/A 3.4 X Walk 1 X Slope (%) 3.4 X Walk 2 X Slope (%) N/A N/A N/A Ramp inside XWalk2? N/A Ramp inside XWalk1? N/A Road Slope (%) 3.4 Clear Space? N/A N/A Road X Slope (%) 3.4 Clear Space to XWalk (in) N/A N/A N/A N/A Any Obstructions? Storm Grate/Utility Hazard? N/A Obstruction Type Storm Grate/Utility Type N/A N/A Yes Surface Condition? (G/P) Good No 5.8 Curb Slope (%)