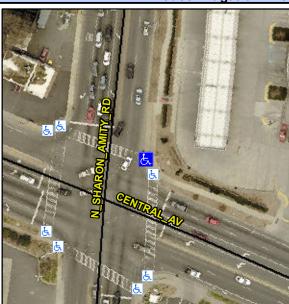

## **Access Compliance Report Public Rights-of-Way** (Curb Ramps)

Data

8.6

0.4

N/A

Good

Intersection ID: 14442 Main Street: N SHARON AMITY RD **Cross Street: CENTRAL AV** Location: NE Initial Pass/Fail: Fail **Overall Compliance: No** 12.5 **ADA ID: E074C96AD2D0** Ramp Type: Perp **Severity Score:** 

Surface Condition? (G/P)

Storm Grate/Utility Hazard?

Clear Space?

Flare Traversable RT?

Flare Type RT

| Street 1 Name           | N SHARON AMITY RD |
|-------------------------|-------------------|
| Stop Condition-Street 2 | Signal            |
| Street 2 Name           | N/A               |
| Stop Condition-Street 1 | N/A               |
|                         |                   |