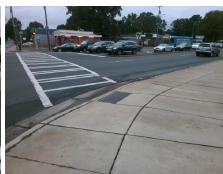

## **Access Compliance Report Public Rights-of-Way** (Curb Ramps)

Data

8.6

0.4

N/A

Good

Intersection ID: 14442 Main Street: N SHARON AMITY RD **Cross Street: CENTRAL AV** Location: NE Initial Pass/Fail: Fail **Overall Compliance: No** 12.5 **ADA ID: E074C96AD2D0** Ramp Type: Perp **Severity Score:** 