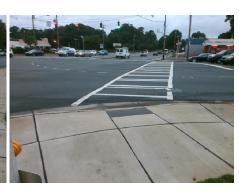

## **Access Compliance Report Public Rights-of-Way** (Curb Ramps)

Data

8.6

0.4

N/A

Good

Intersection ID: 14442 Main Street: N SHARON AMITY RD **Cross Street: CENTRAL AV** Location: NE Initial Pass/Fail: Fail **Overall Compliance: No** 12.5 **ADA ID: E074C96AD2D0** Ramp Type: Perp **Severity Score:** 