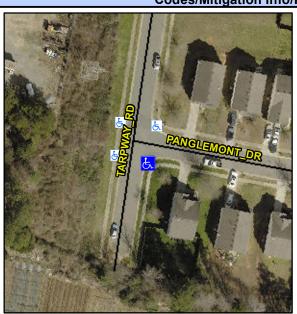

## **Access Compliance Report Public Rights-of-Way** (Curb Ramps)

Intersection ID: 48460 Main Street: TARPWAY RD **Cross Street: PANGLEMONT DR** Location: SE ADA ID: E079C2905022 Ramp Type: PerpDiag Initial Pass/Fail: Fail **Overall Compliance: No** Severity Score: 21.25

## Field Measurements/Component Compliance

Street 1 Name Stop Condition-Street 2 Street 2 Name Stop Condition-Street 1

PANGLEMONT DR StopSign

**TARPWAY RD** 

None

Possible Solutions: Remove & Replace Curb Ramp With **Two New Directional Ramps or** Equivalent. Surveyor Notes: N/A PROW/ADA: