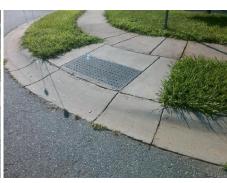

## Field Measurements/Component Compliance

Street 1 Name Stop Condition-Street 2 Street 2 Name Stop Condition-Street 1

PANGLEMONT DR StopSign

**TARPWAY RD** 

None

Possible Solutions: Remove & Replace Curb Ramp With **Two New Directional Ramps or** Equivalent. Surveyor Notes: N/A PROW/ADA:

Not Found, R304.5.1, R304.2.2

Total Cost: 3200.00

| Compliance Description |                       | Data | Comp | liance Description          | Data |
|------------------------|-----------------------|------|------|-----------------------------|------|
| N/A                    | Ramp Length (in)      | 47.5 | No   | Ramp Slope (%)              | 8.5  |
| No                     | Ramp Width (in)       | 46.0 | Yes  | Ramp XSlope (%)             | 0.0  |
| N/A                    | Flare Type LT         | N/A  | N/A  | Flare Type RT               | N/A  |
| N/A                    | Flare Slope LT (%)    | N/A  | N/A  | Flare Slope RT (%)          | N/A  |
| N/A                    | Flare Traversable LT? | N/A  | N/A  | Flare Traversable RT?       | N/A  |
| N/A                    | Landing Length (in)   | N/A  | N/A  | DWS Provided?               | N/A  |
| N/A                    | Landing Width (in)    | N/A  | N/A  | DWS Contrast?               | N/A  |
| N/A                    | Landing Slope (%)     | N/A  | N/A  | DWS Length (in)             | N/A  |
| N/A                    | Landing X Slope (%)   | N/A  | N/A  | DWS Full Width?             | N/A  |
| N/A                    | Landing Curb? (Y/N)   | N/A  | N/A  | DWS Offset (in)             | N/A  |
| N/A                    | Shared Landing?       | N/A  |      |                             |      |
| N/A                    | Gutter Ponding?       | N/A  | N/A  | Gutter Slope (%)            | N/A  |
| N/A                    | Gutter Lip Ht (in)    | N/A  | N/A  | Gutter X Slope (%)          | N/A  |
| N/A                    | Painted X Walk1?      | No   | N/A  | Painted X Walk2?            | No   |
|                        | X Walk 1 Direction    | To N |      | X Walk 2 Direction          | To W |
| N/A                    | X Walk 1 Width (in)   | N/A  | N/A  | X Walk 2 Width (in)         | N/A  |
|                        | X Walk 1 Slope (%)    | 1.3  |      | X Walk 2 Slope (%)          | 2.2  |
|                        | X Walk 1 X Slope (%)  | 1.4  |      | X Walk 2 X Slope (%)        | 1.0  |
| N/A                    | Ramp inside XWalk1?   | N/A  | N/A  | Ramp inside XWalk2?         | N/A  |
|                        | Road Slope (%)        | 0.4  | N/A  | Clear Space?                | N/A  |
|                        | Road X Slope (%)      | 2.0  | N/A  | Clear Space to XWalk (in)   | N/A  |
| N/A                    | Any Obstructions?     | N/A  | N/A  | Storm Grate/Utility Hazard? | N/A  |
|                        | Obstruction Type      |      |      | Storm Grate/Utility Type    |      |
|                        |                       | N/A  |      |                             | N/A  |
|                        |                       |      | Yes  | Surface Condition? (G/P)    | Good |