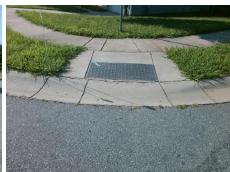

## Field Measurements/Component Compliance

Street 1 Name Stop Condition-Street 2 Street 2 Name Stop Condition-Street 1

PANGLEMONT DR StopSign

**TARPWAY RD** 

None

Possible Solutions: Remove & Replace Curb Ramp With **Two New Directional Ramps or** Equivalent. Surveyor Notes: N/A PROW/ADA:

Not Found, R304.5.1, R304.2.2

Total Cost: 3200.00

| Compliance Description |                       | Data | Comp | liance Description          | Data |
|------------------------|-----------------------|------|------|-----------------------------|------|
| N/A                    | Ramp Length (in)      | 47.5 | No   | Ramp Slope (%)              | 8.5  |
| No                     | Ramp Width (in)       | 46.0 | Yes  | Ramp XSlope (%)             | 0.0  |
| N/A                    | Flare Type LT         | N/A  | N/A  | Flare Type RT               | N/A  |
| N/A                    | Flare Slope LT (%)    | N/A  | N/A  | Flare Slope RT (%)          | N/A  |
| N/A                    | Flare Traversable LT? | N/A  | N/A  | Flare Traversable RT?       | N/A  |
| N/A                    | Landing Length (in)   | N/A  | N/A  | DWS Provided?               | N/A  |
| N/A                    | Landing Width (in)    | N/A  | N/A  | DWS Contrast?               | N/A  |
| N/A                    | Landing Slope (%)     | N/A  | N/A  | DWS Length (in)             | N/A  |
| N/A                    | Landing X Slope (%)   | N/A  | N/A  | DWS Full Width?             | N/A  |
| N/A                    | Landing Curb? (Y/N)   | N/A  | N/A  | DWS Offset (in)             | N/A  |
| N/A                    | Shared Landing?       | N/A  |      |                             |      |
| N/A                    | Gutter Ponding?       | N/A  | N/A  | Gutter Slope (%)            | N/A  |
| N/A                    | Gutter Lip Ht (in)    | N/A  | N/A  | Gutter X Slope (%)          | N/A  |
| N/A                    | Painted X Walk1?      | No   | N/A  | Painted X Walk2?            | No   |
|                        | X Walk 1 Direction    | To N |      | X Walk 2 Direction          | To W |
| N/A                    | X Walk 1 Width (in)   | N/A  | N/A  | X Walk 2 Width (in)         | N/A  |
|                        | X Walk 1 Slope (%)    | 1.3  |      | X Walk 2 Slope (%)          | 2.2  |
|                        | X Walk 1 X Slope (%)  | 1.4  |      | X Walk 2 X Slope (%)        | 1.0  |
| N/A                    | Ramp inside XWalk1?   | N/A  | N/A  | Ramp inside XWalk2?         | N/A  |
|                        | Road Slope (%)        | 0.4  | N/A  | Clear Space?                | N/A  |
|                        | Road X Slope (%)      | 2.0  | N/A  | Clear Space to XWalk (in)   | N/A  |
| N/A                    | Any Obstructions?     | N/A  | N/A  | Storm Grate/Utility Hazard? | N/A  |
|                        | Obstruction Type      |      |      | Storm Grate/Utility Type    |      |
|                        |                       | N/A  |      |                             | N/A  |
|                        |                       |      | Yes  | Surface Condition? (G/P)    | Good |