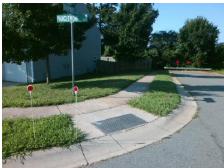

## Field Measurements/Component Compliance

Street 1 Name Stop Condition-Street 2 Street 2 Name Stop Condition-Street 1

PANGLEMONT DR StopSign

**TARPWAY RD** 

None

Possible Solutions: Remove & Replace Curb Ramp With **Two New Directional Ramps or** Equivalent. Surveyor Notes: N/A PROW/ADA:

Not Found, R304.5.1, R304.2.2

Total Cost: 3200.00

| Compliance Description |                       | Data | Comp | liance Description          | Data |
|------------------------|-----------------------|------|------|-----------------------------|------|
| N/A                    | Ramp Length (in)      | 47.5 | No   | Ramp Slope (%)              | 8.5  |
| No                     | Ramp Width (in)       | 46.0 | Yes  | Ramp XSlope (%)             | 0.0  |
| N/A                    | Flare Type LT         | N/A  | N/A  | Flare Type RT               | N/A  |
| N/A                    | Flare Slope LT (%)    | N/A  | N/A  | Flare Slope RT (%)          | N/A  |
| N/A                    | Flare Traversable LT? | N/A  | N/A  | Flare Traversable RT?       | N/A  |
| N/A                    | Landing Length (in)   | N/A  | N/A  | DWS Provided?               | N/A  |
| N/A                    | Landing Width (in)    | N/A  | N/A  | DWS Contrast?               | N/A  |
| N/A                    | Landing Slope (%)     | N/A  | N/A  | DWS Length (in)             | N/A  |
| N/A                    | Landing X Slope (%)   | N/A  | N/A  | DWS Full Width?             | N/A  |
| N/A                    | Landing Curb? (Y/N)   | N/A  | N/A  | DWS Offset (in)             | N/A  |
| N/A                    | Shared Landing?       | N/A  |      |                             |      |
| N/A                    | Gutter Ponding?       | N/A  | N/A  | Gutter Slope (%)            | N/A  |
| N/A                    | Gutter Lip Ht (in)    | N/A  | N/A  | Gutter X Slope (%)          | N/A  |
| N/A                    | Painted X Walk1?      | No   | N/A  | Painted X Walk2?            | No   |
|                        | X Walk 1 Direction    | To N |      | X Walk 2 Direction          | To W |
| N/A                    | X Walk 1 Width (in)   | N/A  | N/A  | X Walk 2 Width (in)         | N/A  |
|                        | X Walk 1 Slope (%)    | 1.3  |      | X Walk 2 Slope (%)          | 2.2  |
|                        | X Walk 1 X Slope (%)  | 1.4  |      | X Walk 2 X Slope (%)        | 1.0  |
| N/A                    | Ramp inside XWalk1?   | N/A  | N/A  | Ramp inside XWalk2?         | N/A  |
|                        | Road Slope (%)        | 0.4  | N/A  | Clear Space?                | N/A  |
|                        | Road X Slope (%)      | 2.0  | N/A  | Clear Space to XWalk (in)   | N/A  |
| N/A                    | Any Obstructions?     | N/A  | N/A  | Storm Grate/Utility Hazard? | N/A  |
|                        | Obstruction Type      |      |      | Storm Grate/Utility Type    |      |
|                        |                       | N/A  |      |                             | N/A  |
|                        |                       |      | Yes  | Surface Condition? (G/P)    | Good |