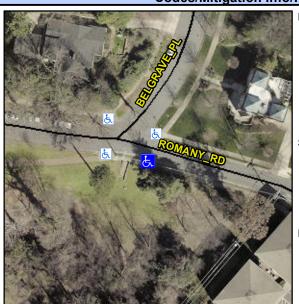

## Access Compliance Report Public Rights-of-Way (Curb Ramps)

Intersection ID: 14704 Main Street: BELGRAVE\_PL Cross Street: ROMANY\_RD Location: SE

ADA ID: E07D61F902AC Ramp Type: Para Initial Pass/Fail: Fail Overall Compliance: No Severity Score: 13.75