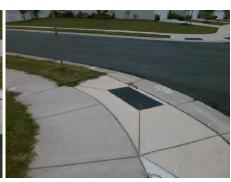

## **Access Compliance Report Public Rights-of-Way** (Curb Ramps)

Intersection ID: 50617 Main Street: GOLDEN WOOD LN Cross Street: PADDLE\_OAK\_RD Location: SW **Overall Compliance: No** ADA ID: E07FB32CB494 Ramp Type: Perp Initial Pass/Fail: Fail Severity Score: 33.75

Total Cost:

1850.00

| Field Measurements/Component Compliance |                       |      |       |                             |      |  |  |
|-----------------------------------------|-----------------------|------|-------|-----------------------------|------|--|--|
| Compl                                   | iance Description     | Data | Compl | iance Description           | Data |  |  |
| N/A                                     | Ramp Length (in)      | 48.0 | No    | Ramp Slope (%)              | 9.2  |  |  |
| No                                      | Ramp Width (in)       | 47.5 | No    | Ramp XSlope (%)             | 5.6  |  |  |
| N/A                                     | Flare Type LT         | N/A  | N/A   | Flare Type RT               | N/A  |  |  |
| N/A                                     | Flare Slope LT (%)    | N/A  | N/A   | Flare Slope RT (%)          | N/A  |  |  |
| N/A                                     | Flare Traversable LT? | N/A  | N/A   | Flare Traversable RT?       | N/A  |  |  |
| N/A                                     | Landing Length (in)   | N/A  | N/A   | DWS Provided?               | N/A  |  |  |
| N/A                                     | Landing Width (in)    | N/A  | N/A   | DWS Contrast?               | N/A  |  |  |
| N/A                                     | Landing Slope (%)     | N/A  | N/A   | DWS Length (in)             | N/A  |  |  |
| N/A                                     | Landing X Slope (%)   | N/A  | N/A   | DWS Full Width?             | N/A  |  |  |
| N/A                                     | Landing Curb? (Y/N)   | N/A  | N/A   | DWS Offset (in)             | N/A  |  |  |
| N/A                                     | Shared Landing?       | N/A  |       |                             |      |  |  |
| N/A                                     | Gutter Ponding?       | N/A  | N/A   | Gutter Slope (%)            | N/A  |  |  |
| N/A                                     | Gutter Lip Ht (in)    | N/A  | N/A   | Gutter X Slope (%)          | N/A  |  |  |
| N/A                                     | Painted X Walk1?      | No   | N/A   | Painted X Walk2?            | N/A  |  |  |
|                                         | X Walk 1 Direction    | To N |       | X Walk 2 Direction          | N/A  |  |  |
| N/A                                     | X Walk 1 Width (in)   | N/A  | N/A   | X Walk 2 Width (in)         | N/A  |  |  |
|                                         | X Walk 1 Slope (%)    | 0.9  |       | X Walk 2 Slope (%)          | N/A  |  |  |
|                                         | X Walk 1 X Slope (%)  | 3.3  |       | X Walk 2 X Slope (%)        | N/A  |  |  |
| N/A                                     | Ramp inside XWalk1?   | N/A  | N/A   | Ramp inside XWalk2?         | N/A  |  |  |
|                                         | Road Slope (%)        | N/A  | N/A   | Clear Space?                | N/A  |  |  |
|                                         | Road X Slope (%)      | N/A  | N/A   | Clear Space to XWalk (in)   | N/A  |  |  |
| N/A                                     | Any Obstructions?     | N/A  | N/A   | Storm Grate/Utility Hazard? | N/A  |  |  |
|                                         | Obstruction Type      |      |       | Storm Grate/Utility Type    |      |  |  |
|                                         |                       | N/A  |       |                             | N/A  |  |  |
|                                         |                       |      | Yes   | Surface Condition? (G/P)    | Good |  |  |