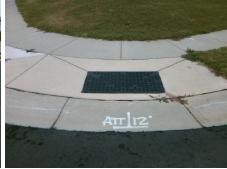

## **Access Compliance Report Public Rights-of-Way** (Curb Ramps)

Intersection ID: 50617 Main Street: GOLDEN WOOD LN Cross Street: PADDLE\_OAK\_RD Location: SW **Overall Compliance: No** ADA ID: E07FB32CB494 Ramp Type: Perp Initial Pass/Fail: Fail Severity Score: 33.75

Total Cost:

1850.00

| Field Measurements/Component Compliance |                       |      |       |                             |      |  |  |
|-----------------------------------------|-----------------------|------|-------|-----------------------------|------|--|--|
| Compl                                   | iance Description     | Data | Compl | iance Description           | Data |  |  |
| N/A                                     | Ramp Length (in)      | 48.0 | No    | Ramp Slope (%)              | 9.2  |  |  |
| No                                      | Ramp Width (in)       | 47.5 | No    | Ramp XSlope (%)             | 5.6  |  |  |
| N/A                                     | Flare Type LT         | N/A  | N/A   | Flare Type RT               | N/A  |  |  |
| N/A                                     | Flare Slope LT (%)    | N/A  | N/A   | Flare Slope RT (%)          | N/A  |  |  |
| N/A                                     | Flare Traversable LT? | N/A  | N/A   | Flare Traversable RT?       | N/A  |  |  |
| N/A                                     | Landing Length (in)   | N/A  | N/A   | DWS Provided?               | N/A  |  |  |
| N/A                                     | Landing Width (in)    | N/A  | N/A   | DWS Contrast?               | N/A  |  |  |
| N/A                                     | Landing Slope (%)     | N/A  | N/A   | DWS Length (in)             | N/A  |  |  |
| N/A                                     | Landing X Slope (%)   | N/A  | N/A   | DWS Full Width?             | N/A  |  |  |
| N/A                                     | Landing Curb? (Y/N)   | N/A  | N/A   | DWS Offset (in)             | N/A  |  |  |
| N/A                                     | Shared Landing?       | N/A  |       |                             |      |  |  |
| N/A                                     | Gutter Ponding?       | N/A  | N/A   | Gutter Slope (%)            | N/A  |  |  |
| N/A                                     | Gutter Lip Ht (in)    | N/A  | N/A   | Gutter X Slope (%)          | N/A  |  |  |
| N/A                                     | Painted X Walk1?      | No   | N/A   | Painted X Walk2?            | N/A  |  |  |
|                                         | X Walk 1 Direction    | To N |       | X Walk 2 Direction          | N/A  |  |  |
| N/A                                     | X Walk 1 Width (in)   | N/A  | N/A   | X Walk 2 Width (in)         | N/A  |  |  |
|                                         | X Walk 1 Slope (%)    | 0.9  |       | X Walk 2 Slope (%)          | N/A  |  |  |
|                                         | X Walk 1 X Slope (%)  | 3.3  |       | X Walk 2 X Slope (%)        | N/A  |  |  |
| N/A                                     | Ramp inside XWalk1?   | N/A  | N/A   | Ramp inside XWalk2?         | N/A  |  |  |
|                                         | Road Slope (%)        | N/A  | N/A   | Clear Space?                | N/A  |  |  |
|                                         | Road X Slope (%)      | N/A  | N/A   | Clear Space to XWalk (in)   | N/A  |  |  |
| N/A                                     | Any Obstructions?     | N/A  | N/A   | Storm Grate/Utility Hazard? | N/A  |  |  |
|                                         | Obstruction Type      |      |       | Storm Grate/Utility Type    |      |  |  |
|                                         |                       | N/A  |       |                             | N/A  |  |  |
|                                         |                       |      | Yes   | Surface Condition? (G/P)    | Good |  |  |