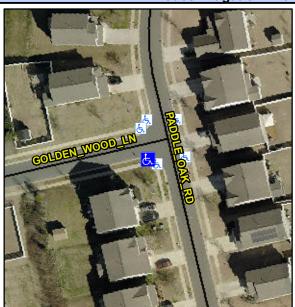

## **Access Compliance Report Public Rights-of-Way** (Curb Ramps)

Intersection ID: 50617 Main Street: GOLDEN WOOD LN Cross Street: PADDLE\_OAK\_RD Location: SW **Overall Compliance: No** ADA ID: E07FB32CB494 Ramp Type: Perp Initial Pass/Fail: Fail Severity Score: 33.75