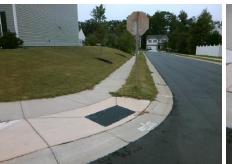

## **Access Compliance Report Public Rights-of-Way** (Curb Ramps)

Intersection ID: 50617 Main Street: GOLDEN WOOD LN Cross Street: PADDLE\_OAK\_RD Location: SW **Overall Compliance: No** ADA ID: E07FB32CB494 Ramp Type: Perp Initial Pass/Fail: Fail Severity Score: 33.75

Total Cost:

1850.00

| Field Measurements/Component Compliance |                       |      |       |                             |      |  |  |
|-----------------------------------------|-----------------------|------|-------|-----------------------------|------|--|--|
| Compl                                   | iance Description     | Data | Compl | iance Description           | Data |  |  |
| N/A                                     | Ramp Length (in)      | 48.0 | No    | Ramp Slope (%)              | 9.2  |  |  |
| No                                      | Ramp Width (in)       | 47.5 | No    | Ramp XSlope (%)             | 5.6  |  |  |
| N/A                                     | Flare Type LT         | N/A  | N/A   | Flare Type RT               | N/A  |  |  |
| N/A                                     | Flare Slope LT (%)    | N/A  | N/A   | Flare Slope RT (%)          | N/A  |  |  |
| N/A                                     | Flare Traversable LT? | N/A  | N/A   | Flare Traversable RT?       | N/A  |  |  |
| N/A                                     | Landing Length (in)   | N/A  | N/A   | DWS Provided?               | N/A  |  |  |
| N/A                                     | Landing Width (in)    | N/A  | N/A   | DWS Contrast?               | N/A  |  |  |
| N/A                                     | Landing Slope (%)     | N/A  | N/A   | DWS Length (in)             | N/A  |  |  |
| N/A                                     | Landing X Slope (%)   | N/A  | N/A   | DWS Full Width?             | N/A  |  |  |
| N/A                                     | Landing Curb? (Y/N)   | N/A  | N/A   | DWS Offset (in)             | N/A  |  |  |
| N/A                                     | Shared Landing?       | N/A  |       |                             |      |  |  |
| N/A                                     | Gutter Ponding?       | N/A  | N/A   | Gutter Slope (%)            | N/A  |  |  |
| N/A                                     | Gutter Lip Ht (in)    | N/A  | N/A   | Gutter X Slope (%)          | N/A  |  |  |
| N/A                                     | Painted X Walk1?      | No   | N/A   | Painted X Walk2?            | N/A  |  |  |
|                                         | X Walk 1 Direction    | To N |       | X Walk 2 Direction          | N/A  |  |  |
| N/A                                     | X Walk 1 Width (in)   | N/A  | N/A   | X Walk 2 Width (in)         | N/A  |  |  |
|                                         | X Walk 1 Slope (%)    | 0.9  |       | X Walk 2 Slope (%)          | N/A  |  |  |
|                                         | X Walk 1 X Slope (%)  | 3.3  |       | X Walk 2 X Slope (%)        | N/A  |  |  |
| N/A                                     | Ramp inside XWalk1?   | N/A  | N/A   | Ramp inside XWalk2?         | N/A  |  |  |
|                                         | Road Slope (%)        | N/A  | N/A   | Clear Space?                | N/A  |  |  |
|                                         | Road X Slope (%)      | N/A  | N/A   | Clear Space to XWalk (in)   | N/A  |  |  |
| N/A                                     | Any Obstructions?     | N/A  | N/A   | Storm Grate/Utility Hazard? | N/A  |  |  |
|                                         | Obstruction Type      |      |       | Storm Grate/Utility Type    |      |  |  |
|                                         |                       | N/A  |       |                             | N/A  |  |  |
|                                         |                       |      | Yes   | Surface Condition? (G/P)    | Good |  |  |