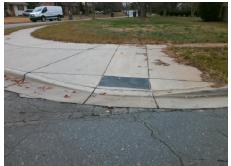

| ossible Solutions:             | 9 |  |
|--------------------------------|---|--|
| Remove & Replace Entire Ramp.  |   |  |
| ·                              | ı |  |
|                                | 1 |  |
|                                | ı |  |
|                                | ı |  |
|                                | ı |  |
| urveyor Notes:                 | ı |  |
| N/A                            | ı |  |
|                                | ı |  |
|                                | ı |  |
|                                | ı |  |
| ROW/ADA:                       | ı |  |
| Not Found, R304.5.1, R304.2.2, | 1 |  |
| R304.5.3                       | ı |  |
|                                |   |  |
|                                | ı |  |
|                                |   |  |
|                                |   |  |
|                                |   |  |

| Total Cost: | \$<br>1850.00 |
|-------------|---------------|

| Field Measurements/Component Compliance |                       |       |      |                             |      |  |  |
|-----------------------------------------|-----------------------|-------|------|-----------------------------|------|--|--|
| Comp                                    | liance Description    | Data  | Comp | liance Description          | Data |  |  |
| N/A                                     | Ramp Length (in)      | 132.0 | No   | Ramp Slope (%)              | 8.4  |  |  |
| No                                      | Ramp Width (in)       | 45.0  | No   | Ramp XSlope (%)             | 4.1  |  |  |
| N/A                                     | Flare Type LT         | N/A   | N/A  | Flare Type RT               | N/A  |  |  |
| N/A                                     | Flare Slope LT (%)    | N/A   | N/A  | Flare Slope RT (%)          | N/A  |  |  |
| N/A                                     | Flare Traversable LT? | N/A   | N/A  | Flare Traversable RT?       | N/A  |  |  |
| N/A                                     | Landing Length (in)   | N/A   | N/A  | DWS Provided?               | N/A  |  |  |
| N/A                                     | Landing Width (in)    | N/A   | N/A  | DWS Contrast?               | N/A  |  |  |
| N/A                                     | Landing Slope (%)     | N/A   | N/A  | DWS Length (in)             | N/A  |  |  |
| N/A                                     | Landing X Slope (%)   | N/A   | N/A  | DWS Full Width?             | N/A  |  |  |
| N/A                                     | Landing Curb? (Y/N)   | N/A   | N/A  | DWS Offset (in)             | N/A  |  |  |
| N/A                                     | Shared Landing?       | N/A   |      |                             |      |  |  |
| N/A                                     | Gutter Ponding?       | N/A   | N/A  | Gutter Slope (%)            | N/A  |  |  |
| N/A                                     | Gutter Lip Ht (in)    | N/A   | N/A  | Gutter X Slope (%)          | N/A  |  |  |
| N/A                                     | Painted X Walk1?      | No    | N/A  | Painted X Walk2?            | N/A  |  |  |
|                                         | X Walk 1 Direction    | To S  |      | X Walk 2 Direction          | N/A  |  |  |
| N/A                                     | X Walk 1 Width (in)   | N/A   | N/A  | X Walk 2 Width (in)         | N/A  |  |  |
|                                         | X Walk 1 Slope (%)    | 6.2   |      | X Walk 2 Slope (%)          | N/A  |  |  |
|                                         | X Walk 1 X Slope (%)  | 2.9   |      | X Walk 2 X Slope (%)        | N/A  |  |  |
| N/A                                     | Ramp inside XWalk1?   | N/A   | N/A  | Ramp inside XWalk2?         | N/A  |  |  |
|                                         | Road Slope (%)        | 2.9   | N/A  | Clear Space?                | N/A  |  |  |
|                                         | Road X Slope (%)      | 6.2   | N/A  | Clear Space to XWalk (in)   | N/A  |  |  |
| N/A                                     | Any Obstructions?     | N/A   | N/A  | Storm Grate/Utility Hazard? | N/A  |  |  |
|                                         | Obstruction Type      |       |      | Storm Grate/Utility Type    |      |  |  |
|                                         |                       | N/A   |      |                             | N/A  |  |  |
|                                         |                       |       | Yes  | Surface Condition? (G/P)    | Good |  |  |
|                                         |                       |       |      |                             |      |  |  |