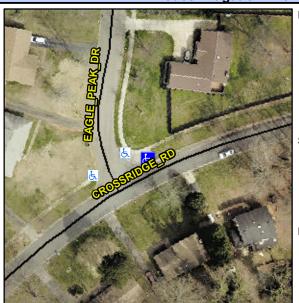

## Access Compliance Report Public Rights-of-Way (Curb Ramps)

Intersection ID: 8125Main Street:CROSSRIDGE\_RDCross Street:EAGLE\_PEAK\_DRLocation:N/AADA ID: E085FB4B0D90Ramp Type:PerpInitial Pass/Fail:FailOverall Compliance:NoSeverity Score:22.5

## Field Measurements/Component Compliance

| Street 1 Name           | CROSSRIDGE RD |
|-------------------------|---------------|
| Stop Condition-Street 2 | None          |
| Street 2 Name           | N/A           |
| Stop Condition-Street 1 | N/A           |