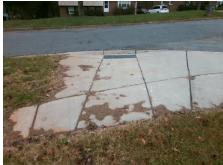

| ossible Solutions:             | 9 |  |
|--------------------------------|---|--|
| Remove & Replace Entire Ramp.  |   |  |
| ·                              | ı |  |
|                                | 1 |  |
|                                | ı |  |
|                                | ı |  |
|                                | ı |  |
| urveyor Notes:                 | ı |  |
| N/A                            | ı |  |
|                                | ı |  |
|                                | ı |  |
|                                | ı |  |
| ROW/ADA:                       | ı |  |
| Not Found, R304.5.1, R304.2.2, | 1 |  |
| R304.5.3                       | ı |  |
|                                |   |  |
|                                | ı |  |
|                                |   |  |
|                                |   |  |
|                                |   |  |

| Total Cost: | \$<br>1850.00 |
|-------------|---------------|

| Field Measurements/Component Compliance |                       |       |      |                             |      |  |  |
|-----------------------------------------|-----------------------|-------|------|-----------------------------|------|--|--|
| Comp                                    | liance Description    | Data  | Comp | liance Description          | Data |  |  |
| N/A                                     | Ramp Length (in)      | 132.0 | No   | Ramp Slope (%)              | 8.4  |  |  |
| No                                      | Ramp Width (in)       | 45.0  | No   | Ramp XSlope (%)             | 4.1  |  |  |
| N/A                                     | Flare Type LT         | N/A   | N/A  | Flare Type RT               | N/A  |  |  |
| N/A                                     | Flare Slope LT (%)    | N/A   | N/A  | Flare Slope RT (%)          | N/A  |  |  |
| N/A                                     | Flare Traversable LT? | N/A   | N/A  | Flare Traversable RT?       | N/A  |  |  |
| N/A                                     | Landing Length (in)   | N/A   | N/A  | DWS Provided?               | N/A  |  |  |
| N/A                                     | Landing Width (in)    | N/A   | N/A  | DWS Contrast?               | N/A  |  |  |
| N/A                                     | Landing Slope (%)     | N/A   | N/A  | DWS Length (in)             | N/A  |  |  |
| N/A                                     | Landing X Slope (%)   | N/A   | N/A  | DWS Full Width?             | N/A  |  |  |
| N/A                                     | Landing Curb? (Y/N)   | N/A   | N/A  | DWS Offset (in)             | N/A  |  |  |
| N/A                                     | Shared Landing?       | N/A   |      |                             |      |  |  |
| N/A                                     | Gutter Ponding?       | N/A   | N/A  | Gutter Slope (%)            | N/A  |  |  |
| N/A                                     | Gutter Lip Ht (in)    | N/A   | N/A  | Gutter X Slope (%)          | N/A  |  |  |
| N/A                                     | Painted X Walk1?      | No    | N/A  | Painted X Walk2?            | N/A  |  |  |
|                                         | X Walk 1 Direction    | To S  |      | X Walk 2 Direction          | N/A  |  |  |
| N/A                                     | X Walk 1 Width (in)   | N/A   | N/A  | X Walk 2 Width (in)         | N/A  |  |  |
|                                         | X Walk 1 Slope (%)    | 6.2   |      | X Walk 2 Slope (%)          | N/A  |  |  |
|                                         | X Walk 1 X Slope (%)  | 2.9   |      | X Walk 2 X Slope (%)        | N/A  |  |  |
| N/A                                     | Ramp inside XWalk1?   | N/A   | N/A  | Ramp inside XWalk2?         | N/A  |  |  |
|                                         | Road Slope (%)        | 2.9   | N/A  | Clear Space?                | N/A  |  |  |
|                                         | Road X Slope (%)      | 6.2   | N/A  | Clear Space to XWalk (in)   | N/A  |  |  |
| N/A                                     | Any Obstructions?     | N/A   | N/A  | Storm Grate/Utility Hazard? | N/A  |  |  |
|                                         | Obstruction Type      |       |      | Storm Grate/Utility Type    |      |  |  |
|                                         |                       | N/A   |      |                             | N/A  |  |  |
|                                         |                       |       | Yes  | Surface Condition? (G/P)    | Good |  |  |
|                                         |                       |       |      |                             |      |  |  |