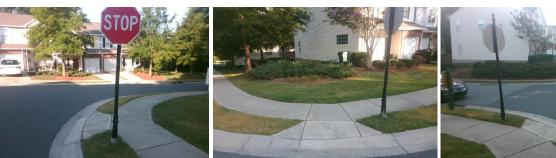

## Access Compliance Report Public Rights-of-Way (Curb Ramps)

| Intersection ID: 46369                  | Main Street: DIXIE_HILLS_DR |                                                                               |         | Cross Street: ROYAL_CASTLE_CT                  |                       |       |                             | Location:                   | NW    |
|-----------------------------------------|-----------------------------|-------------------------------------------------------------------------------|---------|------------------------------------------------|-----------------------|-------|-----------------------------|-----------------------------|-------|
| ADA ID: E08697EE1426                    | 6 Ramp Type: PerpDiag       |                                                                               |         | Initial Pass/Fail: Fail Overall Compliance: No |                       |       |                             | o Severity Score:           | 13.75 |
| Codes/Mitigation Info/Possible Solution |                             |                                                                               |         | Field Measurements/Component Compliance        |                       |       |                             |                             |       |
|                                         |                             | Possible Solutions:                                                           |         | Compliance Description                         |                       |       | Data Compliance Description |                             |       |
|                                         |                             | Remove & Replace Curb Ramp Wit<br>Two New Directional Ramps or<br>Equivalent. | o With  | N/A                                            | Ramp Length (in)      | 44.0  | No                          | Ramp Slope (%)              | 11.4  |
|                                         |                             |                                                                               |         | Yes                                            | Ramp Width (in)       | 48.0  | No                          | Ramp XSlope (%)             | 3.3   |
|                                         |                             |                                                                               |         | N/A                                            | Flare Type LT         | N/A   | N/A                         | Flare Type RT               | N/A   |
|                                         |                             |                                                                               |         | N/A                                            | Flare Slope LT (%)    | N/A   | N/A                         | Flare Slope RT (%)          | N/A   |
|                                         | E                           |                                                                               |         | N/A                                            | Flare Traversable LT? | N/A   | N/A                         | Flare Traversable RT?       | N/A   |
|                                         |                             |                                                                               |         | N/A                                            | Landing Length (in)   | N/A   | N/A                         | DWS Provided?               | N/A   |
| Citized South                           |                             | Surveyor Notes:                                                               |         | N/A                                            | Landing Width (in)    | N/A   | N/A                         | DWS Contrast?               | N/A   |
|                                         | i and                       | N/A                                                                           |         | N/A                                            | Landing Slope (%)     | N/A   | N/A                         | DWS Length (in)             | N/A   |
| A G                                     |                             |                                                                               |         | N/A                                            | Landing X Slope (%)   | N/A   | N/A                         | DWS Full Width?             | N/A   |
|                                         |                             |                                                                               |         | N/A                                            | Landing Curb? (Y/N)   | N/A   | N/A                         | DWS Offset (in)             | N/A   |
|                                         |                             |                                                                               |         | N/A                                            | Shared Landing?       | N/A   |                             |                             |       |
| and the second                          | 100                         | PROW/ADA:                                                                     |         | N/A                                            | Gutter Ponding?       | N/A   | N/A                         | Gutter Slope (%)            | N/A   |
| Not Found, R304.2.2, R304.5.3           |                             |                                                                               |         | N/A                                            | Gutter Lip Ht (in)    | N/A   | N/A                         | Gutter X Slope (%)          | N/A   |
|                                         |                             |                                                                               |         | N/A                                            | Painted X Walk1?      | No    | N/A                         | Painted X Walk2?            | No    |
|                                         |                             |                                                                               |         |                                                | X Walk 1 Direction    | To SW |                             | X Walk 2 Direction          | To SE |
|                                         |                             |                                                                               |         | N/A                                            | X Walk 1 Width (in)   | N/A   | N/A                         | X Walk 2 Width (in)         | N/A   |
| Street 1 Name                           | ROYAL CASTLE CT             |                                                                               |         |                                                | X Walk 1 Slope (%)    | 1.1   |                             | X Walk 2 Slope (%)          | 6.7   |
| Stop Condition-Street 2                 | None                        |                                                                               |         |                                                | X Walk 1 X Slope (%)  | 4.6   |                             | X Walk 2 X Slope (%)        | 1.5   |
| Street 2 Name                           | DIXIE HILLS DR              |                                                                               |         | N/A                                            | Ramp inside XWalk1?   | N/A   | N/A                         | Ramp inside XWalk2?         | N/A   |
| Stop Condition-Street 1                 | StopSign                    |                                                                               |         |                                                | Road Slope (%)        | 1.1   | N/A                         | Clear Space?                | N/A   |
|                                         |                             |                                                                               |         |                                                | Road X Slope (%)      | 5.1   | N/A                         | Clear Space to XWalk (in)   | N/A   |
|                                         |                             |                                                                               |         | N/A                                            | Any Obstructions?     | N/A   | N/A                         | Storm Grate/Utility Hazard? | N/A   |
|                                         |                             | Total Cost: \$                                                                | 3200.00 |                                                | Obstruction Type      |       |                             | Storm Grate/Utility Type    |       |
|                                         |                             | ·                                                                             |         |                                                |                       | N/A   |                             |                             | N/A   |
|                                         |                             |                                                                               |         |                                                |                       |       | 1                           |                             |       |