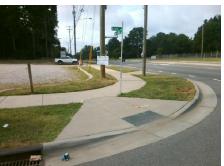

## **Access Compliance Report Public Rights-of-Way** (Curb Ramps)

Intersection ID: 6640 Main Street: ARVIN DR **Cross Street: COCHRANE DR** Location: **Overall Compliance: No** ADA ID: E08ECCF936D0 Ramp Type: Perp Initial Pass/Fail: Fail Severity Score: 21.25

N/A

N/A

N/A

**ARVIN DR** Street 1 Name Stop Condition-Street 2 StopSign N/A Street 2 Name Stop Condition-Street 1 N/A Possible Solutions: Remove & Replace Entire Ramp. Surveyor Notes: N/A PROW/ADA: Not Found, R304.5.1, R304.2.2