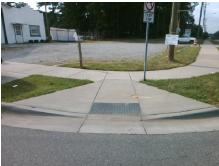

## **Access Compliance Report Public Rights-of-Way** (Curb Ramps)

Intersection ID: 6640 Main Street: ARVIN DR **Cross Street: COCHRANE DR** Location: **Overall Compliance: No** ADA ID: E08ECCF936D0 Ramp Type: Perp Initial Pass/Fail: Fail Severity Score: 21.25

N/A

N/A

N/A

**ARVIN DR** Street 1 Name Stop Condition-Street 2 StopSign N/A Street 2 Name Stop Condition-Street 1 N/A Possible Solutions: Remove & Replace Entire Ramp. Surveyor Notes: N/A PROW/ADA: Not Found, R304.5.1, R304.2.2