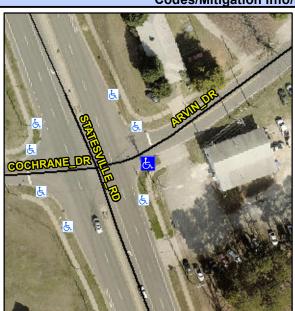

## **Access Compliance Report Public Rights-of-Way** (Curb Ramps)

Intersection ID: 6640 Main Street: ARVIN DR **Cross Street: COCHRANE DR** Location: **Overall Compliance: No** ADA ID: E08ECCF936D0 Ramp Type: Perp Initial Pass/Fail: Fail Severity Score: 21.25

N/A

N/A

N/A

**ARVIN DR** Street 1 Name Stop Condition-Street 2 StopSign N/A Street 2 Name Stop Condition-Street 1 N/A Possible Solutions: Remove & Replace Entire Ramp. Surveyor Notes: N/A PROW/ADA: Not Found, R304.5.1, R304.2.2