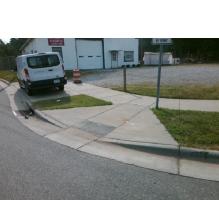

## **Access Compliance Report Public Rights-of-Way** (Curb Ramps)

Intersection ID: 6640 Main Street: ARVIN DR **Cross Street: COCHRANE DR** Location: **Overall Compliance: No** ADA ID: E08ECCF936D0 Ramp Type: Perp Initial Pass/Fail: Fail Severity Score: 21.25

N/A

N/A

N/A

**ARVIN DR** Street 1 Name Stop Condition-Street 2 StopSign N/A Street 2 Name Stop Condition-Street 1 N/A Possible Solutions: Remove & Replace Entire Ramp. Surveyor Notes: N/A PROW/ADA: Not Found, R304.5.1, R304.2.2