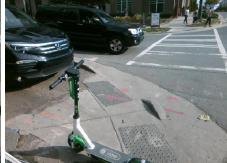

Total Cost: \$ 1850.00

| Field Measurements/Component Compliance |                       |       |      |                             |      |  |
|-----------------------------------------|-----------------------|-------|------|-----------------------------|------|--|
| Compliance Description                  |                       | Data  | Comp | liance Description          | Data |  |
| N/A                                     | Ramp Length (in)      | 86.0  | Yes  | Ramp Slope (%)              | 7.4  |  |
| No                                      | Ramp Width (in)       | 44.0  | No   | Ramp XSlope (%)             | 7.4  |  |
| N/A                                     | Flare Type LT         | N/A   | N/A  | Flare Type RT               | N/A  |  |
| N/A                                     | Flare Slope LT (%)    | N/A   | N/A  | Flare Slope RT (%)          | N/A  |  |
| N/A                                     | Flare Traversable LT? | N/A   | N/A  | Flare Traversable RT?       | N/A  |  |
| N/A                                     | Landing Length (in)   | N/A   | N/A  | DWS Provided?               | N/A  |  |
| N/A                                     | Landing Width (in)    | N/A   | N/A  | DWS Contrast?               | N/A  |  |
| N/A                                     | Landing Slope (%)     | N/A   | N/A  | DWS Length (in)             | N/A  |  |
| N/A                                     | Landing X Slope (%)   | N/A   | N/A  | DWS Full Width?             | N/A  |  |
| N/A                                     | Landing Curb? (Y/N)   | N/A   | N/A  | DWS Offset (in)             | N/A  |  |
| N/A                                     | Shared Landing?       | N/A   |      |                             |      |  |
| N/A                                     | Gutter Ponding?       | N/A   | N/A  | Gutter Slope (%)            | N/A  |  |
| N/A                                     | Gutter Lip Ht (in)    | N/A   | N/A  | Gutter X Slope (%)          | N/A  |  |
| N/A                                     | Painted X Walk1?      | Yes   | N/A  | Painted X Walk2?            | N/A  |  |
|                                         | X Walk 1 Direction    | To NE |      | X Walk 2 Direction          | N/A  |  |
| N/A                                     | X Walk 1 Width (in)   | 105.0 | N/A  | X Walk 2 Width (in)         | N/A  |  |
|                                         | X Walk 1 Slope (%)    | 7.6   |      | X Walk 2 Slope (%)          | N/A  |  |
|                                         | X Walk 1 X Slope (%)  | 0.4   |      | X Walk 2 X Slope (%)        | N/A  |  |
| N/A                                     | Ramp inside XWalk1?   | Yes   | N/A  | Ramp inside XWalk2?         | N/A  |  |
|                                         | Road Slope (%)        | N/A   | N/A  | Clear Space?                | N/A  |  |
|                                         | Road X Slope (%)      | N/A   | N/A  | Clear Space to XWalk (in)   | N/A  |  |
| N/A                                     | Any Obstructions?     | N/A   | N/A  | Storm Grate/Utility Hazard? | N/A  |  |
|                                         | Obstruction Type      |       |      | Storm Grate/Utility Type    |      |  |
|                                         |                       | N/A   |      |                             | N/A  |  |
|                                         |                       |       | Yes  | Surface Condition? (G/P)    | Good |  |
|                                         |                       |       |      |                             |      |  |