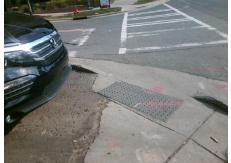

Total Cost: \$ 1850.00

| Field Measurements/Component Compliance |                       |       |      |                             |      |  |
|-----------------------------------------|-----------------------|-------|------|-----------------------------|------|--|
| Compliance Description                  |                       | Data  | Comp | liance Description          | Data |  |
| N/A                                     | Ramp Length (in)      | 86.0  | Yes  | Ramp Slope (%)              | 7.4  |  |
| No                                      | Ramp Width (in)       | 44.0  | No   | Ramp XSlope (%)             | 7.4  |  |
| N/A                                     | Flare Type LT         | N/A   | N/A  | Flare Type RT               | N/A  |  |
| N/A                                     | Flare Slope LT (%)    | N/A   | N/A  | Flare Slope RT (%)          | N/A  |  |
| N/A                                     | Flare Traversable LT? | N/A   | N/A  | Flare Traversable RT?       | N/A  |  |
| N/A                                     | Landing Length (in)   | N/A   | N/A  | DWS Provided?               | N/A  |  |
| N/A                                     | Landing Width (in)    | N/A   | N/A  | DWS Contrast?               | N/A  |  |
| N/A                                     | Landing Slope (%)     | N/A   | N/A  | DWS Length (in)             | N/A  |  |
| N/A                                     | Landing X Slope (%)   | N/A   | N/A  | DWS Full Width?             | N/A  |  |
| N/A                                     | Landing Curb? (Y/N)   | N/A   | N/A  | DWS Offset (in)             | N/A  |  |
| N/A                                     | Shared Landing?       | N/A   |      |                             |      |  |
| N/A                                     | Gutter Ponding?       | N/A   | N/A  | Gutter Slope (%)            | N/A  |  |
| N/A                                     | Gutter Lip Ht (in)    | N/A   | N/A  | Gutter X Slope (%)          | N/A  |  |
| N/A                                     | Painted X Walk1?      | Yes   | N/A  | Painted X Walk2?            | N/A  |  |
|                                         | X Walk 1 Direction    | To NE |      | X Walk 2 Direction          | N/A  |  |
| N/A                                     | X Walk 1 Width (in)   | 105.0 | N/A  | X Walk 2 Width (in)         | N/A  |  |
|                                         | X Walk 1 Slope (%)    | 7.6   |      | X Walk 2 Slope (%)          | N/A  |  |
|                                         | X Walk 1 X Slope (%)  | 0.4   |      | X Walk 2 X Slope (%)        | N/A  |  |
| N/A                                     | Ramp inside XWalk1?   | Yes   | N/A  | Ramp inside XWalk2?         | N/A  |  |
|                                         | Road Slope (%)        | N/A   | N/A  | Clear Space?                | N/A  |  |
|                                         | Road X Slope (%)      | N/A   | N/A  | Clear Space to XWalk (in)   | N/A  |  |
| N/A                                     | Any Obstructions?     | N/A   | N/A  | Storm Grate/Utility Hazard? | N/A  |  |
|                                         | Obstruction Type      |       |      | Storm Grate/Utility Type    |      |  |
|                                         |                       | N/A   |      |                             | N/A  |  |
|                                         |                       |       | Yes  | Surface Condition? (G/P)    | Good |  |
|                                         |                       |       |      |                             |      |  |