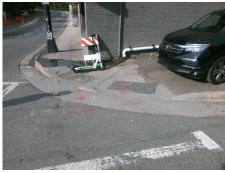

Total Cost: \$ 1850.00

| Field Measurements/Component Compliance |                       |       |      |                             |      |  |
|-----------------------------------------|-----------------------|-------|------|-----------------------------|------|--|
| Compliance Description                  |                       | Data  | Comp | liance Description          | Data |  |
| N/A                                     | Ramp Length (in)      | 86.0  | Yes  | Ramp Slope (%)              | 7.4  |  |
| No                                      | Ramp Width (in)       | 44.0  | No   | Ramp XSlope (%)             | 7.4  |  |
| N/A                                     | Flare Type LT         | N/A   | N/A  | Flare Type RT               | N/A  |  |
| N/A                                     | Flare Slope LT (%)    | N/A   | N/A  | Flare Slope RT (%)          | N/A  |  |
| N/A                                     | Flare Traversable LT? | N/A   | N/A  | Flare Traversable RT?       | N/A  |  |
| N/A                                     | Landing Length (in)   | N/A   | N/A  | DWS Provided?               | N/A  |  |
| N/A                                     | Landing Width (in)    | N/A   | N/A  | DWS Contrast?               | N/A  |  |
| N/A                                     | Landing Slope (%)     | N/A   | N/A  | DWS Length (in)             | N/A  |  |
| N/A                                     | Landing X Slope (%)   | N/A   | N/A  | DWS Full Width?             | N/A  |  |
| N/A                                     | Landing Curb? (Y/N)   | N/A   | N/A  | DWS Offset (in)             | N/A  |  |
| N/A                                     | Shared Landing?       | N/A   |      |                             |      |  |
| N/A                                     | Gutter Ponding?       | N/A   | N/A  | Gutter Slope (%)            | N/A  |  |
| N/A                                     | Gutter Lip Ht (in)    | N/A   | N/A  | Gutter X Slope (%)          | N/A  |  |
| N/A                                     | Painted X Walk1?      | Yes   | N/A  | Painted X Walk2?            | N/A  |  |
|                                         | X Walk 1 Direction    | To NE |      | X Walk 2 Direction          | N/A  |  |
| N/A                                     | X Walk 1 Width (in)   | 105.0 | N/A  | X Walk 2 Width (in)         | N/A  |  |
|                                         | X Walk 1 Slope (%)    | 7.6   |      | X Walk 2 Slope (%)          | N/A  |  |
|                                         | X Walk 1 X Slope (%)  | 0.4   |      | X Walk 2 X Slope (%)        | N/A  |  |
| N/A                                     | Ramp inside XWalk1?   | Yes   | N/A  | Ramp inside XWalk2?         | N/A  |  |
|                                         | Road Slope (%)        | N/A   | N/A  | Clear Space?                | N/A  |  |
|                                         | Road X Slope (%)      | N/A   | N/A  | Clear Space to XWalk (in)   | N/A  |  |
| N/A                                     | Any Obstructions?     | N/A   | N/A  | Storm Grate/Utility Hazard? | N/A  |  |
|                                         | Obstruction Type      |       |      | Storm Grate/Utility Type    |      |  |
|                                         |                       | N/A   |      |                             | N/A  |  |
|                                         |                       |       | Yes  | Surface Condition? (G/P)    | Good |  |
|                                         |                       |       |      |                             |      |  |