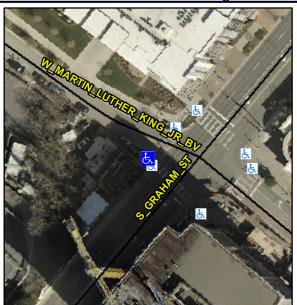

## Access Compliance Report Public Rights-of-Way (Curb Ramps)

Intersection ID: 12150 Main Street: W\_MARTIN\_LUTHER\_KING\_JRCEO/ss Street: S\_GRAHAM\_ST Location: W

ADA ID: E08F19908841 Ramp Type: Perp Initial Pass/Fail: Fail Overall Compliance: No Severity Score: 33.75

Stop Condition-Street 1