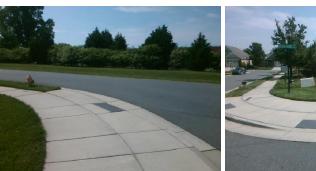

## Access Compliance Report Public Rights-of-Way (Curb Ramps)

| Intersection ID: 49347                  | 47 Main Street: BLUE_JUNCTION_RD |                           |         | Cross Street: BRYANT_FARMS_RD                  |                       |       |                        | Location:                   | NE   |
|-----------------------------------------|----------------------------------|---------------------------|---------|------------------------------------------------|-----------------------|-------|------------------------|-----------------------------|------|
| ADA ID: E093FB7E6A0F                    | E093FB7E6A0F Ramp Type: Perp     |                           |         | Initial Pass/Fail: Fail Overall Compliance: No |                       |       |                        | o Severity Score:           | 10   |
| Codes/Mitigation Info/Possible Solution |                                  |                           |         | Field Measurements/Component Compliance        |                       |       |                        |                             |      |
|                                         | TARMS_RD                         | Possible Solutions:       |         | Compliance Description Data                    |                       |       | Compliance Description |                             | Data |
|                                         |                                  | Remove & Replace Entire I | Ramp.   | N/A                                            | Ramp Length (in)      | 47.0  | Yes                    | Ramp Slope (%)              | 6.0  |
|                                         |                                  |                           |         | No                                             | Ramp Width (in)       | 46.5  | Yes                    | Ramp XSlope (%)             | 3.4  |
|                                         |                                  |                           |         | N/A                                            | Flare Type LT         | N/A   | N/A                    | Flare Type RT               | N/A  |
|                                         |                                  |                           |         | N/A                                            | Flare Slope LT (%)    | N/A   | N/A                    | Flare Slope RT (%)          | N/A  |
|                                         |                                  |                           |         | N/A                                            | Flare Traversable LT? | N/A   | N/A                    | Flare Traversable RT?       | N/A  |
|                                         |                                  |                           |         | N/A                                            | Landing Length (in)   | N/A   | N/A                    | DWS Provided?               | N/A  |
|                                         |                                  | Surveyor Notes:           |         | N/A                                            | Landing Width (in)    | N/A   | N/A                    | DWS Contrast?               | N/A  |
|                                         |                                  | N/A                       |         | N/A                                            | Landing Slope (%)     | N/A   | N/A                    | DWS Length (in)             | N/A  |
|                                         |                                  |                           |         | N/A                                            | Landing X Slope (%)   | N/A   | N/A                    | DWS Full Width?             | N/A  |
| ELSICA                                  |                                  |                           |         | N/A                                            | Landing Curb? (Y/N)   | N/A   | N/A                    | DWS Offset (in)             | N/A  |
|                                         |                                  |                           |         | N/A                                            | Shared Landing?       | N/A   |                        |                             |      |
| Store 2 m. Alton                        | 2 Partition of                   | PROW/ADA:                 |         | N/A                                            | Gutter Ponding?       | N/A   | N/A                    | Gutter Slope (%)            | N/A  |
|                                         |                                  | R304.5.1                  |         | N/A                                            | Gutter Lip Ht (in)    | N/A   | N/A                    | Gutter X Slope (%)          | N/A  |
|                                         |                                  | 1004.0.1                  |         | N/A                                            | Painted X Walk1?      | No    | N/A                    | Painted X Walk2?            | N/A  |
|                                         |                                  |                           |         |                                                | X Walk 1 Direction    | To SE |                        | X Walk 2 Direction          | N/A  |
|                                         |                                  | 2                         |         | N/A                                            | X Walk 1 Width (in)   | N/A   | N/A                    | X Walk 2 Width (in)         | N/A  |
| Street 1 Name                           | BRYANT FARMS RD                  | -                         |         |                                                | X Walk 1 Slope (%)    | 3.4   |                        | X Walk 2 Slope (%)          | N/A  |
| Stop Condition-Street 2                 | None                             |                           |         |                                                | X Walk 1 X Slope (%)  | 3.5   |                        | X Walk 2 X Slope (%)        | N/A  |
| Street 2 Name                           | N/A                              |                           |         | N/A                                            | Ramp inside XWalk1?   | N/A   | N/A                    | Ramp inside XWalk2?         | N/A  |
| Stop Condition-Street 1                 | N/A                              |                           |         |                                                | Road Slope (%)        | N/A   | N/A                    | Clear Space?                | N/A  |
|                                         |                                  |                           |         |                                                | Road X Slope (%)      | N/A   | N/A                    | Clear Space to XWalk (in)   | N/A  |
|                                         |                                  |                           |         | N/A                                            | Any Obstructions?     | N/A   | N/A                    | Storm Grate/Utility Hazard? | N/A  |
|                                         |                                  | Total Cost:               | \$ 1850 |                                                | Obstruction Type      |       |                        | Storm Grate/Utility Type    |      |
|                                         |                                  |                           | . ,     |                                                | 21                    | N/A   |                        |                             | N/A  |
|                                         |                                  |                           |         |                                                |                       |       |                        |                             |      |