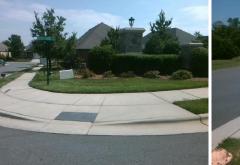

## Access Compliance Report Public Rights-of-Way (Curb Ramps)

| Intersection ID: 49347                  | 47 Main Street: BLUE_JUNCTION_RD |                           |         | Cross Street: BRYANT_FARMS_RD                  |                       |       |                        | Location:                   | NE   |
|-----------------------------------------|----------------------------------|---------------------------|---------|------------------------------------------------|-----------------------|-------|------------------------|-----------------------------|------|
| ADA ID: E093FB7E6A0F                    | E093FB7E6A0F Ramp Type: Perp     |                           |         | Initial Pass/Fail: Fail Overall Compliance: No |                       |       |                        | o Severity Score:           | 10   |
| Codes/Mitigation Info/Possible Solution |                                  |                           |         | Field Measurements/Component Compliance        |                       |       |                        |                             |      |
|                                         | TARMS_RD                         | Possible Solutions:       |         | Compliance Description Data                    |                       |       | Compliance Description |                             | Data |
|                                         |                                  | Remove & Replace Entire I | Ramp.   | N/A                                            | Ramp Length (in)      | 47.0  | Yes                    | Ramp Slope (%)              | 6.0  |
|                                         |                                  |                           |         | No                                             | Ramp Width (in)       | 46.5  | Yes                    | Ramp XSlope (%)             | 3.4  |
|                                         |                                  |                           |         | N/A                                            | Flare Type LT         | N/A   | N/A                    | Flare Type RT               | N/A  |
|                                         |                                  |                           |         | N/A                                            | Flare Slope LT (%)    | N/A   | N/A                    | Flare Slope RT (%)          | N/A  |
|                                         |                                  |                           |         | N/A                                            | Flare Traversable LT? | N/A   | N/A                    | Flare Traversable RT?       | N/A  |
|                                         |                                  |                           |         | N/A                                            | Landing Length (in)   | N/A   | N/A                    | DWS Provided?               | N/A  |
|                                         |                                  | Surveyor Notes:           |         | N/A                                            | Landing Width (in)    | N/A   | N/A                    | DWS Contrast?               | N/A  |
|                                         |                                  | N/A                       |         | N/A                                            | Landing Slope (%)     | N/A   | N/A                    | DWS Length (in)             | N/A  |
|                                         |                                  |                           |         | N/A                                            | Landing X Slope (%)   | N/A   | N/A                    | DWS Full Width?             | N/A  |
| ELSICA                                  |                                  |                           |         | N/A                                            | Landing Curb? (Y/N)   | N/A   | N/A                    | DWS Offset (in)             | N/A  |
|                                         |                                  |                           |         | N/A                                            | Shared Landing?       | N/A   |                        |                             |      |
| Store 2 m. Alton                        | 2 Partition of                   | PROW/ADA:                 |         | N/A                                            | Gutter Ponding?       | N/A   | N/A                    | Gutter Slope (%)            | N/A  |
|                                         |                                  | R304.5.1                  |         | N/A                                            | Gutter Lip Ht (in)    | N/A   | N/A                    | Gutter X Slope (%)          | N/A  |
|                                         |                                  | 1004.0.1                  |         | N/A                                            | Painted X Walk1?      | No    | N/A                    | Painted X Walk2?            | N/A  |
|                                         |                                  |                           |         |                                                | X Walk 1 Direction    | To SE |                        | X Walk 2 Direction          | N/A  |
|                                         |                                  | 2                         |         | N/A                                            | X Walk 1 Width (in)   | N/A   | N/A                    | X Walk 2 Width (in)         | N/A  |
| Street 1 Name                           | BRYANT FARMS RD                  | -                         |         |                                                | X Walk 1 Slope (%)    | 3.4   |                        | X Walk 2 Slope (%)          | N/A  |
| Stop Condition-Street 2                 | None                             |                           |         |                                                | X Walk 1 X Slope (%)  | 3.5   |                        | X Walk 2 X Slope (%)        | N/A  |
| Street 2 Name                           | N/A                              |                           |         | N/A                                            | Ramp inside XWalk1?   | N/A   | N/A                    | Ramp inside XWalk2?         | N/A  |
| Stop Condition-Street 1                 | N/A                              |                           |         |                                                | Road Slope (%)        | N/A   | N/A                    | Clear Space?                | N/A  |
|                                         |                                  |                           |         |                                                | Road X Slope (%)      | N/A   | N/A                    | Clear Space to XWalk (in)   | N/A  |
|                                         |                                  |                           |         | N/A                                            | Any Obstructions?     | N/A   | N/A                    | Storm Grate/Utility Hazard? | N/A  |
|                                         |                                  | Total Cost:               | \$ 1850 |                                                | Obstruction Type      |       |                        | Storm Grate/Utility Type    |      |
|                                         |                                  |                           | . ,     |                                                | 21                    | N/A   |                        |                             | N/A  |
|                                         |                                  |                           |         |                                                |                       |       |                        |                             |      |