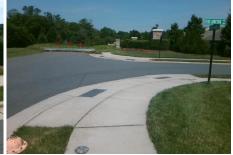

## Access Compliance Report Public Rights-of-Way (Curb Ramps)

| Intersection ID: 49347                  | 47 Main Street: BLUE_JUNCTION_RD |                           |         | Cross Street: BRYANT_FARMS_RD                  |                       |       |                        | Location:                   | NE   |
|-----------------------------------------|----------------------------------|---------------------------|---------|------------------------------------------------|-----------------------|-------|------------------------|-----------------------------|------|
| ADA ID: E093FB7E6A0F                    | E093FB7E6A0F Ramp Type: Perp     |                           |         | Initial Pass/Fail: Fail Overall Compliance: No |                       |       |                        | o Severity Score:           | 10   |
| Codes/Mitigation Info/Possible Solution |                                  |                           |         | Field Measurements/Component Compliance        |                       |       |                        |                             |      |
|                                         | TARMS_RD                         | Possible Solutions:       |         | Compliance Description Data                    |                       |       | Compliance Description |                             | Data |
|                                         |                                  | Remove & Replace Entire I | Ramp.   | N/A                                            | Ramp Length (in)      | 47.0  | Yes                    | Ramp Slope (%)              | 6.0  |
|                                         |                                  |                           |         | No                                             | Ramp Width (in)       | 46.5  | Yes                    | Ramp XSlope (%)             | 3.4  |
|                                         |                                  |                           |         | N/A                                            | Flare Type LT         | N/A   | N/A                    | Flare Type RT               | N/A  |
|                                         |                                  |                           |         | N/A                                            | Flare Slope LT (%)    | N/A   | N/A                    | Flare Slope RT (%)          | N/A  |
|                                         |                                  |                           |         | N/A                                            | Flare Traversable LT? | N/A   | N/A                    | Flare Traversable RT?       | N/A  |
|                                         |                                  |                           |         | N/A                                            | Landing Length (in)   | N/A   | N/A                    | DWS Provided?               | N/A  |
|                                         |                                  | Surveyor Notes:           |         | N/A                                            | Landing Width (in)    | N/A   | N/A                    | DWS Contrast?               | N/A  |
|                                         |                                  | N/A                       |         | N/A                                            | Landing Slope (%)     | N/A   | N/A                    | DWS Length (in)             | N/A  |
|                                         |                                  |                           |         | N/A                                            | Landing X Slope (%)   | N/A   | N/A                    | DWS Full Width?             | N/A  |
| ELSICA                                  |                                  |                           |         | N/A                                            | Landing Curb? (Y/N)   | N/A   | N/A                    | DWS Offset (in)             | N/A  |
|                                         |                                  |                           |         | N/A                                            | Shared Landing?       | N/A   |                        |                             |      |
| Store 2 m. Alton                        | 2 Partition of                   | PROW/ADA:                 |         | N/A                                            | Gutter Ponding?       | N/A   | N/A                    | Gutter Slope (%)            | N/A  |
|                                         |                                  | R304.5.1                  |         | N/A                                            | Gutter Lip Ht (in)    | N/A   | N/A                    | Gutter X Slope (%)          | N/A  |
|                                         |                                  | 1004.0.1                  |         | N/A                                            | Painted X Walk1?      | No    | N/A                    | Painted X Walk2?            | N/A  |
|                                         |                                  |                           |         |                                                | X Walk 1 Direction    | To SE |                        | X Walk 2 Direction          | N/A  |
|                                         |                                  | 2                         |         | N/A                                            | X Walk 1 Width (in)   | N/A   | N/A                    | X Walk 2 Width (in)         | N/A  |
| Street 1 Name                           | BRYANT FARMS RD                  | -                         |         |                                                | X Walk 1 Slope (%)    | 3.4   |                        | X Walk 2 Slope (%)          | N/A  |
| Stop Condition-Street 2                 | None                             |                           |         |                                                | X Walk 1 X Slope (%)  | 3.5   |                        | X Walk 2 X Slope (%)        | N/A  |
| Street 2 Name                           | N/A                              |                           |         | N/A                                            | Ramp inside XWalk1?   | N/A   | N/A                    | Ramp inside XWalk2?         | N/A  |
| Stop Condition-Street 1                 | N/A                              |                           |         |                                                | Road Slope (%)        | N/A   | N/A                    | Clear Space?                | N/A  |
|                                         |                                  |                           |         |                                                | Road X Slope (%)      | N/A   | N/A                    | Clear Space to XWalk (in)   | N/A  |
|                                         |                                  |                           |         | N/A                                            | Any Obstructions?     | N/A   | N/A                    | Storm Grate/Utility Hazard? | N/A  |
|                                         |                                  | Total Cost:               | \$ 1850 |                                                | Obstruction Type      |       |                        | Storm Grate/Utility Type    |      |
|                                         |                                  |                           | . ,     |                                                | 21                    | N/A   |                        |                             | N/A  |
|                                         |                                  |                           |         |                                                |                       |       |                        |                             |      |