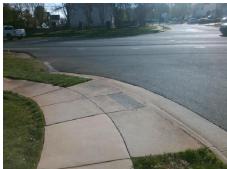

N/A

N/A

N/A

N/A

N/A

Good 11.1

Intersection ID: 32099 Main Street: STEELE\_CREEK\_RD Cross Street: ROTHE\_HOUSE\_RD Location: NW

ADA ID: E0976FE784C9 Ramp Type: Combination1Diag Initial Pass/Fail: Fail Overall Compliance: No Severity Score: 0

## Field Measurements/Component Compliance

Street 1 Name
Stop Condition-Street 1
Street 2 Name
Stop Condition-Street 2

StopSign ROTHE HOUSE RD None STEELE CREEK RD Possible Solutions:

Remove & Replace Curb Ramp With
Two New Directional Ramps or
Equivalent.

Surveyor Notes:
N/A

PROW/ADA:
Not Found, R304.5.3, R304.3.2

Total Cost: \$

Compliance Description Data Compliance Description N/A Ramp Length RT (in) N/A Ramp Length LT (in) 52.5 Yes Ramp Width LT (in) 50.0 Yes Ramp Width RT (in) No Ramp Slope LT (%) 10.7 Yes Ramp Slope RT (%) Ramp XSlope LT (%) No Ramp XSlope RT (%) Yes 1.7 N/A Ramp Length (in) 46.5 Yes Ramp Slope (%) 48.5 No Ramp XSlope (%) Yes Ramp Width (in) N/A Flare Type LT N/A N/A Flare Type RT N/A N/A N/A Flare Slope LT (%) Flare Slope RT (%) N/A Flare Traversable LT? N/A N/A Flare Traversable RT? N/A Landing Length (in) N/A N/A DWS Provided? N/A N/A **DWS Contrast?** N/A Landing Width (in) N/A Landing Slope (%) N/A N/A DWS Length (in) N/A Landing X Slope (%) N/A N/A DWS Full Width? N/A Landing Curb? (Y/N) N/A N/A DWS Offset (in) N/A Shared Landing? N/A N/A **Gutter Ponding?** N/A N/A Gutter Slope (%) N/A N/A Gutter Lip Ht (in) N/A Gutter X Slope (%) N/A N/A Painted X Walk1? No Painted X Walk2? To S X Walk 1 Direction X Walk 2 Direction X Walk 1 Width (in) N/A X Walk 2 Width (in) 4.6 X Walk 2 Slope (%) X Walk 1 Slope (%)