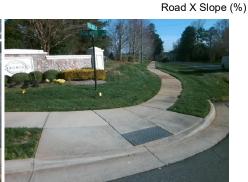

N/A

N/A

N/A

N/A

N/A

Good 11.1

Intersection ID: 32099 Main Street: STEELE\_CREEK\_RD Cross Street: ROTHE\_HOUSE\_RD Location: NW

ADA ID: E0976FE784C9 Ramp Type: Combination1Diag Initial Pass/Fail: Fail Overall Compliance: No Severity Score: 0

## Field Measurements/Component Compliance

Street 1 Name
Stop Condition-Street 1
Street 2 Name
Stop Condition-Street 2

StopSign ROTHE HOUSE RD None STEELE CREEK RD Possible Solutions:

Remove & Replace Curb Ramp With
Two New Directional Ramps or
Equivalent.

Surveyor Notes:
N/A

PROW/ADA:
Not Found, R304.5.3, R304.3.2

Total Cost: \$

Compliance Description Data Compliance Description N/A Ramp Length RT (in) N/A Ramp Length LT (in) 52.5 Yes Ramp Width LT (in) 50.0 Yes Ramp Width RT (in) No Ramp Slope LT (%) 10.7 Yes Ramp Slope RT (%) Ramp XSlope LT (%) No Ramp XSlope RT (%) Yes 1.7 N/A Ramp Length (in) 46.5 Yes Ramp Slope (%) 48.5 No Ramp XSlope (%) Yes Ramp Width (in) N/A Flare Type LT N/A N/A Flare Type RT N/A N/A N/A Flare Slope LT (%) Flare Slope RT (%) N/A Flare Traversable LT? N/A N/A Flare Traversable RT? N/A Landing Length (in) N/A N/A DWS Provided? N/A N/A **DWS Contrast?** N/A Landing Width (in) N/A Landing Slope (%) N/A N/A DWS Length (in) N/A Landing X Slope (%) N/A N/A DWS Full Width? N/A Landing Curb? (Y/N) N/A N/A DWS Offset (in) N/A Shared Landing? N/A N/A **Gutter Ponding?** N/A N/A Gutter Slope (%) N/A N/A Gutter Lip Ht (in) N/A Gutter X Slope (%) N/A N/A Painted X Walk1? No Painted X Walk2? To S X Walk 1 Direction X Walk 2 Direction X Walk 1 Width (in) N/A X Walk 2 Width (in) 4.6 X Walk 2 Slope (%) X Walk 1 Slope (%)