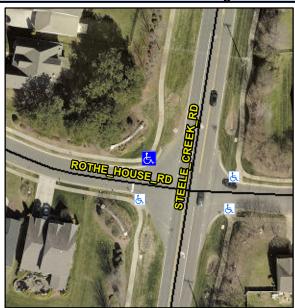

N/A

N/A

N/A

N/A

N/A

Good 11.1

Intersection ID: 32099 Main Street: STEELE\_CREEK\_RD Cross Street: ROTHE\_HOUSE\_RD Location: NW

ADA ID: E0976FE784C9 Ramp Type: Combination1Diag Initial Pass/Fail: Fail Overall Compliance: No Severity Score: 0

## Field Measurements/Component Compliance

Street 1 Name
Stop Condition-Street 1
Street 2 Name
Stop Condition-Street 2

StopSign ROTHE HOUSE RD None STEELE CREEK RD Possible Solutions:

Remove & Replace Curb Ramp With
Two New Directional Ramps or
Equivalent.