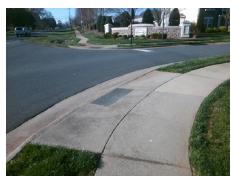

N/A

N/A

N/A

N/A

N/A

Good 11.1

Intersection ID: 32099 Main Street: STEELE\_CREEK\_RD Cross Street: ROTHE\_HOUSE\_RD Location: NW

ADA ID: E0976FE784C9 Ramp Type: Combination1Diag Initial Pass/Fail: Fail Overall Compliance: No Severity Score: 0

## Field Measurements/Component Compliance

Street 1 Name
Stop Condition-Street 1
Street 2 Name
Stop Condition-Street 2

StopSign ROTHE HOUSE RD None STEELE CREEK RD Possible Solutions:

Remove & Replace Curb Ramp With
Two New Directional Ramps or
Equivalent.

Surveyor Notes:
N/A

PROW/ADA:
Not Found, R304.5.3, R304.3.2

Total Cost: \$

Compliance Description Data Compliance Description N/A Ramp Length RT (in) N/A Ramp Length LT (in) 52.5 Yes Ramp Width LT (in) 50.0 Yes Ramp Width RT (in) No Ramp Slope LT (%) 10.7 Yes Ramp Slope RT (%) Ramp XSlope LT (%) No Ramp XSlope RT (%) Yes 1.7 N/A Ramp Length (in) 46.5 Yes Ramp Slope (%) 48.5 No Ramp XSlope (%) Yes Ramp Width (in) N/A Flare Type LT N/A N/A Flare Type RT N/A N/A N/A Flare Slope LT (%) Flare Slope RT (%) N/A Flare Traversable LT? N/A N/A Flare Traversable RT? N/A Landing Length (in) N/A N/A DWS Provided? N/A N/A **DWS Contrast?** N/A Landing Width (in) N/A Landing Slope (%) N/A N/A DWS Length (in) N/A Landing X Slope (%) N/A N/A DWS Full Width? N/A Landing Curb? (Y/N) N/A N/A DWS Offset (in) N/A Shared Landing? N/A N/A **Gutter Ponding?** N/A N/A Gutter Slope (%) N/A N/A Gutter Lip Ht (in) N/A Gutter X Slope (%) N/A N/A Painted X Walk1? No Painted X Walk2? To S X Walk 1 Direction X Walk 2 Direction X Walk 1 Width (in) N/A X Walk 2 Width (in) 4.6 X Walk 2 Slope (%) X Walk 1 Slope (%)