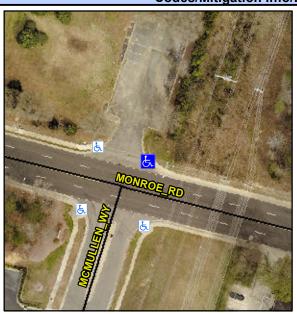

## **Access Compliance Report Public Rights-of-Way** (Curb Ramps)

Intersection ID: N/A Main Street: MONROE\_RD **Cross Street: N/A** Location: NE ADA ID: E09784B4C171 Ramp Type: PerpDiag Initial Pass/Fail: Fail **Overall Compliance: No Severity Score:** 42.5

**Codes/Mitigation Info/Possible Solution** 

Street 1 Name Stop Condition-Street 2 Street 2 Name Stop Condition-Street 1

**ENTRANCE** None MONROE RD None

Possible Solutions: Remove & Replace Curb Ramp With **Two New Directional Ramps or** Equivalent. Surveyor Notes: N/A PROW/ADA: Not Found, R304.5.1, R304.5.3