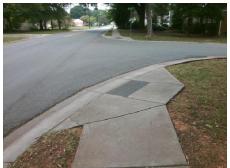

## **Codes/Mitigation Info/Possible Solution** Possible Solutions:

Street 1 Name Stop Condition-Street 2 Street 2 Name Stop Condition-Street 1

**BELTON ST** StopSign **HARTFORD AV** None

Remove & Replace Curb Ramp With Two New Directional Ramps or Equivalent. Remove & Replace Gutter.

Surveyor Notes:

N/A

PROW/ADA:

Not Found, R304.5.3, R304.2.1, R304.2.2-Perp, R304.3.2-Para, R304.5.4

Total Cost:

3950.00

| Compliance Description |                       | Data   | Comp | liance Description          | Data  |
|------------------------|-----------------------|--------|------|-----------------------------|-------|
| N/A                    | Ramp Length (in)      | 59.0   | Yes  | Ramp Slope (%)              | 7.3   |
| Yes                    | Ramp Width (in)       | 48.0   | No   | Ramp XSlope (%)             | 3.3   |
| N/A                    | Flare Type LT         | Sloped | N/A  | Flare Type RT               | N/A   |
| N/A                    | Flare Slope LT (%)    | 2.8    | Yes  | Flare Slope RT (%)          | 1.6   |
| N/A                    | Flare Traversable LT? | No     | N/A  | Flare Traversable RT?       | Yes   |
| No                     | Landing Length (in)   | N/A    | Yes  | DWS Provided?               | Yes   |
| No                     | Landing Width (in)    | N/A    | Yes  | DWS Contrast?               | Yes   |
| No                     | Landing Slope (%)     | N/A    | Yes  | DWS Length (in)             | 24.0  |
| No                     | Landing X Slope (%)   | N/A    | Yes  | DWS Full Width?             | Yes   |
| N/A                    | Landing Curb? (Y/N)   | No     | Yes  | DWS Offset (in)             | 1.5   |
| N/A                    | Shared Landing?       | N/A    |      |                             |       |
| Yes                    | Gutter Ponding?       | No     | No   | Gutter Slope (%)            | 6.4   |
| Yes                    | Gutter Lip Ht (in)    | 0.0    | No   | Gutter X Slope (%)          | 2.5   |
| N/A                    | Painted X Walk1?      | No     | N/A  | Painted X Walk2?            | No    |
|                        | X Walk 1 Direction    | To NW  |      | X Walk 2 Direction          | To SW |
| N/A                    | X Walk 1 Width (in)   | N/A    | N/A  | X Walk 2 Width (in)         | N/A   |
|                        | X Walk 1 Slope (%)    | 5.2    |      | X Walk 2 Slope (%)          | 3.4   |
|                        | X Walk 1 X Slope (%)  | 1.3    |      | X Walk 2 X Slope (%)        | 4.4   |
| N/A                    | Ramp inside XWalk1?   | N/A    | N/A  | Ramp inside XWalk2?         | N/A   |
|                        | Road Slope (%)        | 0.9    | N/A  | Clear Space?                | Yes   |
|                        | Road X Slope (%)      | 6.5    | N/A  | Clear Space to XWalk (in)   | N/A   |
| Yes                    | Any Obstructions?     | No     | Yes  | Storm Grate/Utility Hazard? | No    |
|                        | Obstruction Type      |        | l    | Storm Grate/Utility Type    |       |
|                        |                       | N/A    |      |                             | N/A   |
|                        |                       |        | Yes  | Surface Condition? (G/P)    | Good  |