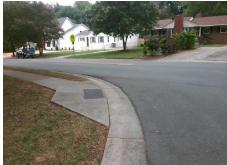

## **Codes/Mitigation Info/Possible Solution** Possible Solutions:

Street 1 Name Stop Condition-Street 2 Street 2 Name Stop Condition-Street 1

**BELTON ST** StopSign **HARTFORD AV** None

Remove & Replace Curb Ramp With Two New Directional Ramps or Equivalent. Remove & Replace Gutter.

Surveyor Notes:

N/A

PROW/ADA:

Not Found, R304.5.3, R304.2.1, R304.2.2-Perp, R304.3.2-Para, R304.5.4

Total Cost:

3950.00

| Compliance Description |                       | Data   | Comp | liance Description          | Data  |
|------------------------|-----------------------|--------|------|-----------------------------|-------|
| N/A                    | Ramp Length (in)      | 59.0   | Yes  | Ramp Slope (%)              | 7.3   |
| Yes                    | Ramp Width (in)       | 48.0   | No   | Ramp XSlope (%)             | 3.3   |
| N/A                    | Flare Type LT         | Sloped | N/A  | Flare Type RT               | N/A   |
| N/A                    | Flare Slope LT (%)    | 2.8    | Yes  | Flare Slope RT (%)          | 1.6   |
| N/A                    | Flare Traversable LT? | No     | N/A  | Flare Traversable RT?       | Yes   |
| No                     | Landing Length (in)   | N/A    | Yes  | DWS Provided?               | Yes   |
| No                     | Landing Width (in)    | N/A    | Yes  | DWS Contrast?               | Yes   |
| No                     | Landing Slope (%)     | N/A    | Yes  | DWS Length (in)             | 24.0  |
| No                     | Landing X Slope (%)   | N/A    | Yes  | DWS Full Width?             | Yes   |
| N/A                    | Landing Curb? (Y/N)   | No     | Yes  | DWS Offset (in)             | 1.5   |
| N/A                    | Shared Landing?       | N/A    |      |                             |       |
| Yes                    | Gutter Ponding?       | No     | No   | Gutter Slope (%)            | 6.4   |
| Yes                    | Gutter Lip Ht (in)    | 0.0    | No   | Gutter X Slope (%)          | 2.5   |
| N/A                    | Painted X Walk1?      | No     | N/A  | Painted X Walk2?            | No    |
|                        | X Walk 1 Direction    | To NW  |      | X Walk 2 Direction          | To SW |
| N/A                    | X Walk 1 Width (in)   | N/A    | N/A  | X Walk 2 Width (in)         | N/A   |
|                        | X Walk 1 Slope (%)    | 5.2    |      | X Walk 2 Slope (%)          | 3.4   |
|                        | X Walk 1 X Slope (%)  | 1.3    |      | X Walk 2 X Slope (%)        | 4.4   |
| N/A                    | Ramp inside XWalk1?   | N/A    | N/A  | Ramp inside XWalk2?         | N/A   |
|                        | Road Slope (%)        | 0.9    | N/A  | Clear Space?                | Yes   |
|                        | Road X Slope (%)      | 6.5    | N/A  | Clear Space to XWalk (in)   | N/A   |
| Yes                    | Any Obstructions?     | No     | Yes  | Storm Grate/Utility Hazard? | No    |
|                        | Obstruction Type      |        | l    | Storm Grate/Utility Type    |       |
|                        |                       | N/A    |      |                             | N/A   |
|                        |                       |        | Yes  | Surface Condition? (G/P)    | Good  |