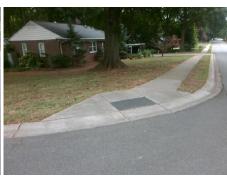

## **Codes/Mitigation Info/Possible Solution** Possible Solutions:

Street 1 Name Stop Condition-Street 2 Street 2 Name Stop Condition-Street 1

**BELTON ST** StopSign **HARTFORD AV** None

Remove & Replace Curb Ramp With Two New Directional Ramps or Equivalent. Remove & Replace Gutter.

Surveyor Notes:

N/A

PROW/ADA:

Not Found, R304.5.3, R304.2.1, R304.2.2-Perp, R304.3.2-Para, R304.5.4

Total Cost:

3950.00

| Compliance Description |                       | Data   | Comp | liance Description          | Data  |
|------------------------|-----------------------|--------|------|-----------------------------|-------|
| N/A                    | Ramp Length (in)      | 59.0   | Yes  | Ramp Slope (%)              | 7.3   |
| Yes                    | Ramp Width (in)       | 48.0   | No   | Ramp XSlope (%)             | 3.3   |
| N/A                    | Flare Type LT         | Sloped | N/A  | Flare Type RT               | N/A   |
| N/A                    | Flare Slope LT (%)    | 2.8    | Yes  | Flare Slope RT (%)          | 1.6   |
| N/A                    | Flare Traversable LT? | No     | N/A  | Flare Traversable RT?       | Yes   |
| No                     | Landing Length (in)   | N/A    | Yes  | DWS Provided?               | Yes   |
| No                     | Landing Width (in)    | N/A    | Yes  | DWS Contrast?               | Yes   |
| No                     | Landing Slope (%)     | N/A    | Yes  | DWS Length (in)             | 24.0  |
| No                     | Landing X Slope (%)   | N/A    | Yes  | DWS Full Width?             | Yes   |
| N/A                    | Landing Curb? (Y/N)   | No     | Yes  | DWS Offset (in)             | 1.5   |
| N/A                    | Shared Landing?       | N/A    |      |                             |       |
| Yes                    | Gutter Ponding?       | No     | No   | Gutter Slope (%)            | 6.4   |
| Yes                    | Gutter Lip Ht (in)    | 0.0    | No   | Gutter X Slope (%)          | 2.5   |
| N/A                    | Painted X Walk1?      | No     | N/A  | Painted X Walk2?            | No    |
|                        | X Walk 1 Direction    | To NW  |      | X Walk 2 Direction          | To SW |
| N/A                    | X Walk 1 Width (in)   | N/A    | N/A  | X Walk 2 Width (in)         | N/A   |
|                        | X Walk 1 Slope (%)    | 5.2    |      | X Walk 2 Slope (%)          | 3.4   |
|                        | X Walk 1 X Slope (%)  | 1.3    |      | X Walk 2 X Slope (%)        | 4.4   |
| N/A                    | Ramp inside XWalk1?   | N/A    | N/A  | Ramp inside XWalk2?         | N/A   |
|                        | Road Slope (%)        | 0.9    | N/A  | Clear Space?                | Yes   |
|                        | Road X Slope (%)      | 6.5    | N/A  | Clear Space to XWalk (in)   | N/A   |
| Yes                    | Any Obstructions?     | No     | Yes  | Storm Grate/Utility Hazard? | No    |
|                        | Obstruction Type      |        | l    | Storm Grate/Utility Type    |       |
|                        |                       | N/A    |      |                             | N/A   |
|                        |                       |        | Yes  | Surface Condition? (G/P)    | Good  |