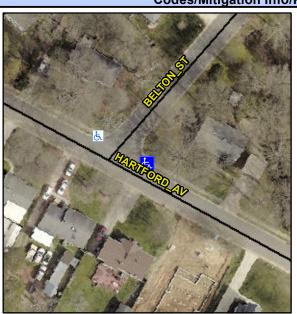

## **Access Compliance Report Public Rights-of-Way** (Curb Ramps)

Intersection ID: 16191 Main Street: BELTON ST **Cross Street: HARTFORD AV** Location:

ADA ID: E0A22B1EFF0A Ramp Type: PerpDiag Initial Pass/Fail: Pass **Overall Compliance: No** Severity Score: 15.25