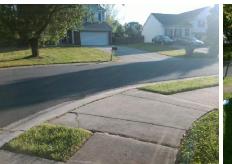

## Access Compliance Report Public Rights-of-Way (Curb Ramps)

Intersection ID: 19682 Main Street: FLODDEN\_FIELD\_CT Cross Street: YORKDALE\_DR Location: SE

ADA ID: E0AC87C5C3BC Ramp Type: Perp Initial Pass/Fail: Fail Overall Compliance: No Severity Score: 1.25

Total Cost:

1850.00

| Field Measurements/Component Compliance |                       |      |      |        |                       |      |  |
|-----------------------------------------|-----------------------|------|------|--------|-----------------------|------|--|
| Comp                                    | liance Description    | Data | Comp | liance | Description           | Data |  |
| N/A                                     | Ramp Length (in)      | 94.0 | Yes  | Ramp   | Slope (%)             | 7.0  |  |
| Yes                                     | Ramp Width (in)       | 66.0 | No   | Ramp   | XSlope (%)            | 2.4  |  |
| N/A                                     | Flare Type LT         | N/A  | N/A  | Flare  | Type RT               | N/A  |  |
| N/A                                     | Flare Slope LT (%)    | N/A  | N/A  | Flare  | Slope RT (%)          | N/A  |  |
| N/A                                     | Flare Traversable LT? | N/A  | N/A  | Flare  | Traversable RT?       | N/A  |  |
| N/A                                     | Landing Length (in)   | N/A  | N/A  | DWS    | Provided?             | N/A  |  |
| N/A                                     | Landing Width (in)    | N/A  | N/A  | DWS    | Contrast?             | N/A  |  |
| N/A                                     | Landing Slope (%)     | N/A  | N/A  | DWS    | Length (in)           | N/A  |  |
| N/A                                     | Landing X Slope (%)   | N/A  | N/A  | DWS    | Full Width?           | N/A  |  |
| N/A                                     | Landing Curb? (Y/N)   | N/A  | N/A  | DWS    | Offset (in)           | N/A  |  |
| N/A                                     | Shared Landing?       | N/A  |      |        |                       |      |  |
| N/A                                     | Gutter Ponding?       | N/A  | N/A  | Gutte  | r Slope (%)           | N/A  |  |
| N/A                                     | Gutter Lip Ht (in)    | N/A  | N/A  | Gutte  | r X Slope (%)         | N/A  |  |
| N/A                                     | Painted X Walk1?      | No   | N/A  | Painte | ed X Walk2?           | N/A  |  |
|                                         | X Walk 1 Direction    | To N |      | X Wa   | lk 2 Direction        | N/A  |  |
| N/A                                     | X Walk 1 Width (in)   | N/A  | N/A  | X Wa   | lk 2 Width (in)       | N/A  |  |
|                                         | X Walk 1 Slope (%)    | 8.5  |      | X Wa   | lk 2 Slope (%)        | N/A  |  |
|                                         | X Walk 1 X Slope (%)  | 1.9  |      | X Wa   | lk 2 X Slope (%)      | N/A  |  |
| N/A                                     | Ramp inside XWalk1?   | N/A  | N/A  | Ramp   | inside XWalk2?        | N/A  |  |
|                                         | Road Slope (%)        | 2.3  | N/A  | Clear  | Space?                | N/A  |  |
|                                         | Road X Slope (%)      | 14.1 | N/A  | Clear  | Space to XWalk (in)   | N/A  |  |
| N/A                                     | Any Obstructions?     | N/A  | N/A  | Storm  | Grate/Utility Hazard? | N/A  |  |
|                                         | Obstruction Type      |      |      | Storm  | Grate/Utility Type    |      |  |
|                                         |                       | N/A  |      |        |                       | N/A  |  |
|                                         |                       |      | Yes  | Surfa  | ce Condition? (G/P)   | Good |  |