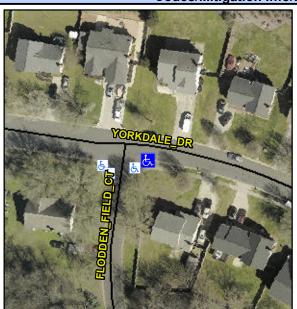

## Access Compliance Report Public Rights-of-Way (Curb Ramps)

Intersection ID: 19682 Main Street: FLODDEN\_FIELD\_CT Cross Street: YORKDALE\_DR Location: SE

ADA ID: E0AC87C5C3BC Ramp Type: Perp Initial Pass/Fail: Fail Overall Compliance: No Severity Score: 1.25