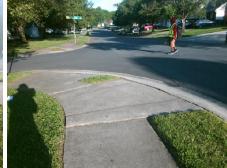

## Access Compliance Report Public Rights-of-Way (Curb Ramps)

Intersection ID: 19682 Main Street: FLODDEN\_FIELD\_CT Cross Street: YORKDALE\_DR Location: SE

ADA ID: E0AC87C5C3BC Ramp Type: Perp Initial Pass/Fail: Fail Overall Compliance: No Severity Score: 1.25

Total Cost:

1850.00

| Field Measurements/Component Compliance |                       |      |      |        |                       |      |  |
|-----------------------------------------|-----------------------|------|------|--------|-----------------------|------|--|
| Comp                                    | liance Description    | Data | Comp | liance | Description           | Data |  |
| N/A                                     | Ramp Length (in)      | 94.0 | Yes  | Ramp   | Slope (%)             | 7.0  |  |
| Yes                                     | Ramp Width (in)       | 66.0 | No   | Ramp   | XSlope (%)            | 2.4  |  |
| N/A                                     | Flare Type LT         | N/A  | N/A  | Flare  | Type RT               | N/A  |  |
| N/A                                     | Flare Slope LT (%)    | N/A  | N/A  | Flare  | Slope RT (%)          | N/A  |  |
| N/A                                     | Flare Traversable LT? | N/A  | N/A  | Flare  | Traversable RT?       | N/A  |  |
| N/A                                     | Landing Length (in)   | N/A  | N/A  | DWS    | Provided?             | N/A  |  |
| N/A                                     | Landing Width (in)    | N/A  | N/A  | DWS    | Contrast?             | N/A  |  |
| N/A                                     | Landing Slope (%)     | N/A  | N/A  | DWS    | Length (in)           | N/A  |  |
| N/A                                     | Landing X Slope (%)   | N/A  | N/A  | DWS    | Full Width?           | N/A  |  |
| N/A                                     | Landing Curb? (Y/N)   | N/A  | N/A  | DWS    | Offset (in)           | N/A  |  |
| N/A                                     | Shared Landing?       | N/A  |      |        |                       |      |  |
| N/A                                     | Gutter Ponding?       | N/A  | N/A  | Gutte  | r Slope (%)           | N/A  |  |
| N/A                                     | Gutter Lip Ht (in)    | N/A  | N/A  | Gutte  | r X Slope (%)         | N/A  |  |
| N/A                                     | Painted X Walk1?      | No   | N/A  | Painte | ed X Walk2?           | N/A  |  |
|                                         | X Walk 1 Direction    | To N |      | X Wa   | lk 2 Direction        | N/A  |  |
| N/A                                     | X Walk 1 Width (in)   | N/A  | N/A  | X Wa   | lk 2 Width (in)       | N/A  |  |
|                                         | X Walk 1 Slope (%)    | 8.5  |      | X Wa   | lk 2 Slope (%)        | N/A  |  |
|                                         | X Walk 1 X Slope (%)  | 1.9  |      | X Wa   | lk 2 X Slope (%)      | N/A  |  |
| N/A                                     | Ramp inside XWalk1?   | N/A  | N/A  | Ramp   | inside XWalk2?        | N/A  |  |
|                                         | Road Slope (%)        | 2.3  | N/A  | Clear  | Space?                | N/A  |  |
|                                         | Road X Slope (%)      | 14.1 | N/A  | Clear  | Space to XWalk (in)   | N/A  |  |
| N/A                                     | Any Obstructions?     | N/A  | N/A  | Storm  | Grate/Utility Hazard? | N/A  |  |
|                                         | Obstruction Type      |      |      | Storm  | Grate/Utility Type    |      |  |
|                                         |                       | N/A  |      |        |                       | N/A  |  |
|                                         |                       |      | Yes  | Surfa  | ce Condition? (G/P)   | Good |  |