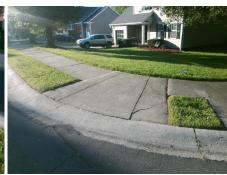

## Access Compliance Report Public Rights-of-Way (Curb Ramps)

Intersection ID: 19682 Main Street: FLODDEN\_FIELD\_CT Cross Street: YORKDALE\_DR Location: SE

ADA ID: E0AC87C5C3BC Ramp Type: Perp Initial Pass/Fail: Fail Overall Compliance: No Severity Score: 1.25

Total Cost:

1850.00

| Field Measurements/Component Compliance |                       |      |      |        |                       |      |  |
|-----------------------------------------|-----------------------|------|------|--------|-----------------------|------|--|
| Comp                                    | liance Description    | Data | Comp | liance | Description           | Data |  |
| N/A                                     | Ramp Length (in)      | 94.0 | Yes  | Ramp   | Slope (%)             | 7.0  |  |
| Yes                                     | Ramp Width (in)       | 66.0 | No   | Ramp   | XSlope (%)            | 2.4  |  |
| N/A                                     | Flare Type LT         | N/A  | N/A  | Flare  | Type RT               | N/A  |  |
| N/A                                     | Flare Slope LT (%)    | N/A  | N/A  | Flare  | Slope RT (%)          | N/A  |  |
| N/A                                     | Flare Traversable LT? | N/A  | N/A  | Flare  | Traversable RT?       | N/A  |  |
| N/A                                     | Landing Length (in)   | N/A  | N/A  | DWS    | Provided?             | N/A  |  |
| N/A                                     | Landing Width (in)    | N/A  | N/A  | DWS    | Contrast?             | N/A  |  |
| N/A                                     | Landing Slope (%)     | N/A  | N/A  | DWS    | Length (in)           | N/A  |  |
| N/A                                     | Landing X Slope (%)   | N/A  | N/A  | DWS    | Full Width?           | N/A  |  |
| N/A                                     | Landing Curb? (Y/N)   | N/A  | N/A  | DWS    | Offset (in)           | N/A  |  |
| N/A                                     | Shared Landing?       | N/A  |      |        |                       |      |  |
| N/A                                     | Gutter Ponding?       | N/A  | N/A  | Gutte  | r Slope (%)           | N/A  |  |
| N/A                                     | Gutter Lip Ht (in)    | N/A  | N/A  | Gutte  | r X Slope (%)         | N/A  |  |
| N/A                                     | Painted X Walk1?      | No   | N/A  | Painte | ed X Walk2?           | N/A  |  |
|                                         | X Walk 1 Direction    | To N |      | X Wa   | lk 2 Direction        | N/A  |  |
| N/A                                     | X Walk 1 Width (in)   | N/A  | N/A  | X Wa   | lk 2 Width (in)       | N/A  |  |
|                                         | X Walk 1 Slope (%)    | 8.5  |      | X Wa   | lk 2 Slope (%)        | N/A  |  |
|                                         | X Walk 1 X Slope (%)  | 1.9  |      | X Wa   | lk 2 X Slope (%)      | N/A  |  |
| N/A                                     | Ramp inside XWalk1?   | N/A  | N/A  | Ramp   | inside XWalk2?        | N/A  |  |
|                                         | Road Slope (%)        | 2.3  | N/A  | Clear  | Space?                | N/A  |  |
|                                         | Road X Slope (%)      | 14.1 | N/A  | Clear  | Space to XWalk (in)   | N/A  |  |
| N/A                                     | Any Obstructions?     | N/A  | N/A  | Storm  | Grate/Utility Hazard? | N/A  |  |
|                                         | Obstruction Type      |      |      | Storm  | Grate/Utility Type    |      |  |
|                                         |                       | N/A  |      |        |                       | N/A  |  |
|                                         |                       |      | Yes  | Surfa  | ce Condition? (G/P)   | Good |  |