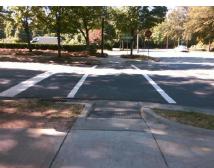

## **Access Compliance Report Public Rights-of-Way** (Curb Ramps)

Intersection ID: 13408 Main Street: COMMONWEALTH AV **Cross Street: THE PLAZA** Location: ADA ID: E0ACC28911CB Ramp Type: Directional1 Initial Pass/Fail: Fail **Overall Compliance: No Severity Score:** 22.5

Total Cost: 1600.00

| Field Measurements/Component Compliance |                       |       |      |                             |      |
|-----------------------------------------|-----------------------|-------|------|-----------------------------|------|
| Compliance Description                  |                       | Data  | Comp | liance Description          | Data |
| N/A                                     | Ramp Length (in)      | 49.5  | N/A  | Grade Break?                | N/A  |
| No                                      | Ramp Width (in)       | 47.5  | N/A  | Grade Break Slope (%)       | 0.0  |
| No                                      | Ramp Slope (%)        | 11.5  | N/A  | Grade Break XSlope (%)      | 0.0  |
| No                                      | Ramp XSlope (%)       | 2.5   |      |                             |      |
| N/A                                     | Flare Type LT         | N/A   | N/A  | Flare Type RT               | N/A  |
| N/A                                     | Flare Slope LT (%)    | N/A   | N/A  | Flare Slope RT (%)          | 0.0  |
| N/A                                     | Flare Traversable LT? | N/A   | N/A  | Flare Traversable RT?       | N/A  |
| N/A                                     | Landing Length (in)   | 0.0   | N/A  | DWS Provided?               | N/A  |
| N/A                                     | Landing Width (in)    | 0.0   | N/A  | DWS Contrast?               | N/A  |
| N/A                                     | Landing Slope (%)     | 0.0   | N/A  | DWS Length (in)             | N/A  |
| N/A                                     | Landing X Slope (%)   | 0.0   | N/A  | DWS Full Width?             | N/A  |
| N/A                                     | Landing Curb? (Y/N)   | N/A   | N/A  | DWS Offset LT (in)          | N/A  |
| N/A                                     | Shared Landing?       | N/A   | N/A  | DWS Offset RT (in)          | N/A  |
| N/A                                     | Gutter Ponding?       | 0.0   | N/A  | Gutter Slope (%)            | N/A  |
| N/A                                     | Gutter Lip Ht (in)    | 0.0   | N/A  | Gutter X Slope (%)          | N/A  |
| N/A                                     | Painted X Walk1?      | Yes   |      | Road Slope (%)              | 1.8  |
|                                         | X Walk 1 Direction    | To SW |      | Road X Slope (%)            | 1.8  |
|                                         | X Walk 1 Width (in)   | 110.0 |      | Clear Space?                | N/A  |
|                                         | X Walk 1 Slope (%)    | 1.8   | N/A  | Clear Space to XWalk (in)   | N/A  |
|                                         | X Walk 1 X Slope (%)  | 1.8   | N/A  | Storm Grate/Utility Hazard? | N/A  |
| N/A                                     | Ramp inside XWalk1?   | Yes   |      | Storm Grate/Utility Type    |      |
| N/A                                     | Any Obstructions?     | N/A   |      |                             | N/A  |
|                                         | Obstruction Type      |       | Yes  | Surface Condition? (G/P)    | Good |
|                                         |                       | N/A   | N/A  | Curb Slope (%)              | 11.1 |
|                                         |                       |       |      |                             |      |