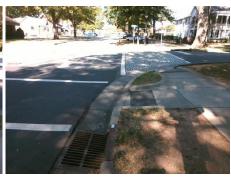

## **Access Compliance Report Public Rights-of-Way** (Curb Ramps)

Intersection ID: 13408 Main Street: COMMONWEALTH AV **Cross Street: THE PLAZA** Location: ADA ID: E0ACC28911CB Ramp Type: Directional1 Initial Pass/Fail: Fail **Overall Compliance: No Severity Score:** 22.5

Total Cost: 1600.00

| Field Measurements/Component Compliance |                       |       |      |                             |      |
|-----------------------------------------|-----------------------|-------|------|-----------------------------|------|
| Compliance Description                  |                       | Data  | Comp | liance Description          | Data |
| N/A                                     | Ramp Length (in)      | 49.5  | N/A  | Grade Break?                | N/A  |
| No                                      | Ramp Width (in)       | 47.5  | N/A  | Grade Break Slope (%)       | 0.0  |
| No                                      | Ramp Slope (%)        | 11.5  | N/A  | Grade Break XSlope (%)      | 0.0  |
| No                                      | Ramp XSlope (%)       | 2.5   |      |                             |      |
| N/A                                     | Flare Type LT         | N/A   | N/A  | Flare Type RT               | N/A  |
| N/A                                     | Flare Slope LT (%)    | N/A   | N/A  | Flare Slope RT (%)          | 0.0  |
| N/A                                     | Flare Traversable LT? | N/A   | N/A  | Flare Traversable RT?       | N/A  |
| N/A                                     | Landing Length (in)   | 0.0   | N/A  | DWS Provided?               | N/A  |
| N/A                                     | Landing Width (in)    | 0.0   | N/A  | DWS Contrast?               | N/A  |
| N/A                                     | Landing Slope (%)     | 0.0   | N/A  | DWS Length (in)             | N/A  |
| N/A                                     | Landing X Slope (%)   | 0.0   | N/A  | DWS Full Width?             | N/A  |
| N/A                                     | Landing Curb? (Y/N)   | N/A   | N/A  | DWS Offset LT (in)          | N/A  |
| N/A                                     | Shared Landing?       | N/A   | N/A  | DWS Offset RT (in)          | N/A  |
| N/A                                     | Gutter Ponding?       | 0.0   | N/A  | Gutter Slope (%)            | N/A  |
| N/A                                     | Gutter Lip Ht (in)    | 0.0   | N/A  | Gutter X Slope (%)          | N/A  |
| N/A                                     | Painted X Walk1?      | Yes   |      | Road Slope (%)              | 1.8  |
|                                         | X Walk 1 Direction    | To SW |      | Road X Slope (%)            | 1.8  |
|                                         | X Walk 1 Width (in)   | 110.0 |      | Clear Space?                | N/A  |
|                                         | X Walk 1 Slope (%)    | 1.8   | N/A  | Clear Space to XWalk (in)   | N/A  |
|                                         | X Walk 1 X Slope (%)  | 1.8   | N/A  | Storm Grate/Utility Hazard? | N/A  |
| N/A                                     | Ramp inside XWalk1?   | Yes   |      | Storm Grate/Utility Type    |      |
| N/A                                     | Any Obstructions?     | N/A   |      |                             | N/A  |
|                                         | Obstruction Type      |       | Yes  | Surface Condition? (G/P)    | Good |
|                                         |                       | N/A   | N/A  | Curb Slope (%)              | 11.1 |
|                                         |                       |       |      |                             |      |