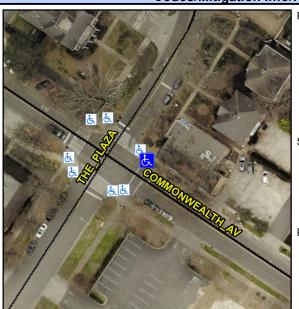

## **Access Compliance Report Public Rights-of-Way** (Curb Ramps)

Intersection ID: 13408 Main Street: COMMONWEALTH AV **Cross Street: THE PLAZA** Location: ADA ID: E0ACC28911CB Ramp Type: Directional1 Initial Pass/Fail: Fail **Overall Compliance: No Severity Score:** 22.5

**Codes/Mitigation Info/Possible Solution** 

**COMMONWEALTH AV** Street 1 Name Stop Condition-Street 1 StopSign Street 2 Name N/A Stop Condition-Street 2 N/A Possible Solutions: Remove & Replace Entire Ramp. Surveyor Notes: N/A PROW/ADA: R304.5.1, R304.2.2, R304.5.3