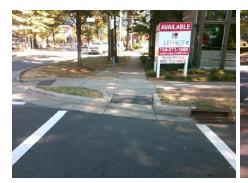

## **Access Compliance Report Public Rights-of-Way** (Curb Ramps)

Intersection ID: 13408 Main Street: COMMONWEALTH AV **Cross Street: THE PLAZA** Location: ADA ID: E0ACC28911CB Ramp Type: Directional1 Initial Pass/Fail: Fail **Overall Compliance: No Severity Score:** 22.5

Total Cost: 1600.00

| Field Measurements/Component Compliance |                       |       |      |                             |      |
|-----------------------------------------|-----------------------|-------|------|-----------------------------|------|
| Compliance Description                  |                       | Data  | Comp | liance Description          | Data |
| N/A                                     | Ramp Length (in)      | 49.5  | N/A  | Grade Break?                | N/A  |
| No                                      | Ramp Width (in)       | 47.5  | N/A  | Grade Break Slope (%)       | 0.0  |
| No                                      | Ramp Slope (%)        | 11.5  | N/A  | Grade Break XSlope (%)      | 0.0  |
| No                                      | Ramp XSlope (%)       | 2.5   |      |                             |      |
| N/A                                     | Flare Type LT         | N/A   | N/A  | Flare Type RT               | N/A  |
| N/A                                     | Flare Slope LT (%)    | N/A   | N/A  | Flare Slope RT (%)          | 0.0  |
| N/A                                     | Flare Traversable LT? | N/A   | N/A  | Flare Traversable RT?       | N/A  |
| N/A                                     | Landing Length (in)   | 0.0   | N/A  | DWS Provided?               | N/A  |
| N/A                                     | Landing Width (in)    | 0.0   | N/A  | DWS Contrast?               | N/A  |
| N/A                                     | Landing Slope (%)     | 0.0   | N/A  | DWS Length (in)             | N/A  |
| N/A                                     | Landing X Slope (%)   | 0.0   | N/A  | DWS Full Width?             | N/A  |
| N/A                                     | Landing Curb? (Y/N)   | N/A   | N/A  | DWS Offset LT (in)          | N/A  |
| N/A                                     | Shared Landing?       | N/A   | N/A  | DWS Offset RT (in)          | N/A  |
| N/A                                     | Gutter Ponding?       | 0.0   | N/A  | Gutter Slope (%)            | N/A  |
| N/A                                     | Gutter Lip Ht (in)    | 0.0   | N/A  | Gutter X Slope (%)          | N/A  |
| N/A                                     | Painted X Walk1?      | Yes   |      | Road Slope (%)              | 1.8  |
|                                         | X Walk 1 Direction    | To SW |      | Road X Slope (%)            | 1.8  |
|                                         | X Walk 1 Width (in)   | 110.0 |      | Clear Space?                | N/A  |
|                                         | X Walk 1 Slope (%)    | 1.8   | N/A  | Clear Space to XWalk (in)   | N/A  |
|                                         | X Walk 1 X Slope (%)  | 1.8   | N/A  | Storm Grate/Utility Hazard? | N/A  |
| N/A                                     | Ramp inside XWalk1?   | Yes   |      | Storm Grate/Utility Type    |      |
| N/A                                     | Any Obstructions?     | N/A   |      |                             | N/A  |
|                                         | Obstruction Type      |       | Yes  | Surface Condition? (G/P)    | Good |
|                                         |                       | N/A   | N/A  | Curb Slope (%)              | 11.1 |
|                                         |                       |       |      |                             |      |