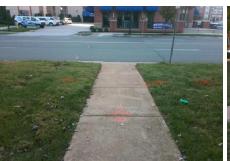

Total Cost:

2600.00

| Field Measurements/Component Compliance |                       |       |      |                             |      |  |
|-----------------------------------------|-----------------------|-------|------|-----------------------------|------|--|
| Comp                                    | liance Description    | Data  | Comp | liance Description          | Data |  |
| N/A                                     | Ramp Length (in)      | 129.0 | Yes  | Ramp Slope (%)              | 6.4  |  |
| Yes                                     | Ramp Width (in)       | 48.0  | Yes  | Ramp XSlope (%)             | 1.3  |  |
| N/A                                     | Flare Type LT         | None  | N/A  | Flare Type RT               | N/A  |  |
| N/A                                     | Flare Slope LT (%)    | N/A   | N/A  | Flare Slope RT (%)          | N/A  |  |
| N/A                                     | Flare Traversable LT? | N/A   | N/A  | Flare Traversable RT?       | N/A  |  |
| Yes                                     | Landing Length (in)   | 62.0  | No   | DWS Provided?               | No   |  |
| Yes                                     | Landing Width (in)    | 60.0  | N/A  | DWS Contrast?               | No   |  |
| No                                      | Landing Slope (%)     | 2.2   | N/A  | DWS Length (in)             | N/A  |  |
| Yes                                     | Landing X Slope (%)   | 0.3   | N/A  | DWS Full Width?             | No   |  |
| N/A                                     | Landing Curb? (Y/N)   | No    | N/A  | DWS Offset (in)             | N/A  |  |
| N/A                                     | Shared Landing?       | No    |      |                             |      |  |
| Yes                                     | Gutter Ponding?       | No    | No   | Gutter Slope (%)            | 5.6  |  |
| Yes                                     | Gutter Lip Ht (in)    | 0.0   | Yes  | Gutter X Slope (%)          | 0.7  |  |
| N/A                                     | Painted X Walk1?      | No    | N/A  | Painted X Walk2?            | N/A  |  |
|                                         | X Walk 1 Direction    | To S  |      | X Walk 2 Direction          | N/A  |  |
| N/A                                     | X Walk 1 Width (in)   | N/A   | N/A  | X Walk 2 Width (in)         | N/A  |  |
|                                         | X Walk 1 Slope (%)    | 2.6   |      | X Walk 2 Slope (%)          | N/A  |  |
|                                         | X Walk 1 X Slope (%)  | 0.0   |      | X Walk 2 X Slope (%)        | N/A  |  |
| N/A                                     | Ramp inside XWalk1?   | N/A   | N/A  | Ramp inside XWalk2?         | N/A  |  |
|                                         | Road Slope (%)        | N/A   | N/A  | Clear Space?                | Yes  |  |
|                                         | Road X Slope (%)      | N/A   | N/A  | Clear Space to XWalk (in)   | N/A  |  |
| Yes                                     | Any Obstructions?     | No    | Yes  | Storm Grate/Utility Hazard? | No   |  |
|                                         | Obstruction Type      |       |      | Storm Grate/Utility Type    |      |  |
|                                         |                       | N/A   |      |                             | N/A  |  |
|                                         |                       |       | Yes  | Surface Condition? (G/P)    | Good |  |
| ANT TO SERVICE THE                      |                       |       |      |                             |      |  |