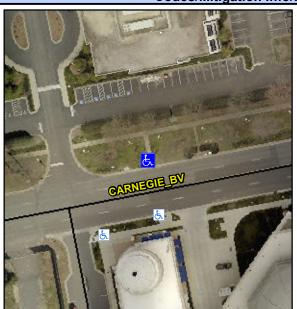

## **Access Compliance Report Public Rights-of-Way** (Curb Ramps)

Intersection ID: 10022679 Main Street: CARNEGIE\_BV Cross Street: N/A Location: N **Overall Compliance: No** ADA ID: E0AD594CF2B0 Ramp Type: Perp Initial Pass/Fail: Pass **Severity Score:** 15

Codes/Mitigation Info/Possible Solution

| Street 1 Name           | CARNEGIE BV |
|-------------------------|-------------|
| Stop Condition-Street 2 | None        |
| Street 2 Name           | N/A         |
| Stop Condition-Street 1 | N/A         |