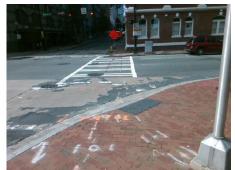

## Access Compliance Report Public Rights-of-Way (Curb Ramps)

Intersection ID: 11981Main Street: W\_6TH\_STCross Street: N\_CHURCH\_STLocation: NADA ID: E0AE3AF8293ERamp Type: BlendTrans1Initial Pass/Fail: Fail Overall Compliance: No Severity Score: 21.25

Remove & Replace Curb Ramp With Two New Directional Ramps or Equivalent.

Surveyor Notes:

N/A

PROW/ADA:

Not Found, R304.5.1, R304.5.3

Total Cost: \$ 3200.00

| Compliance Description |                       | Data  | Compliance Description |                             | Data  |
|------------------------|-----------------------|-------|------------------------|-----------------------------|-------|
| N/A                    | Ramp Length (in)      | 82.0  | Yes                    | BlendTrans Slope (%)        | 4.6   |
| No                     | Ramp Width (in)       | 40.0  | No                     | BlendTrans XSlope (%)       | 5.5   |
| N/A                    | Flare Type LT         | N/A   | N/A                    | Flare Type RT               | N/A   |
| N/A                    | Flare Slope LT (%)    | N/A   | N/A                    | Flare Slope RT (%)          | N/A   |
| N/A                    | Flare Traversable LT? | N/A   | N/A                    | Flare Traversable RT?       | N/A   |
| N/A                    | Landing Length (in)   | N/A   | N/A                    | DWS Provided?               | N/A   |
| N/A                    | Landing Width (in)    | N/A   | N/A                    | DWS Contrast?               | N/A   |
| N/A                    | Landing Slope (%)     | N/A   | N/A                    | DWS Length (in)             | N/A   |
| N/A                    | Landing X Slope (%)   | N/A   | N/A                    | DWS Full Width?             | N/A   |
| N/A                    | Landing Curb? (Y/N)   | N/A   | N/A                    | DWS Offset (in)             | N/A   |
| N/A                    | Shared Landing?       | N/A   |                        |                             |       |
| N/A                    | Gutter Ponding?       | N/A   | N/A                    | Gutter Slope (%)            | N/A   |
| N/A                    | Gutter Lip Ht (in)    | N/A   | N/A                    | Gutter X Slope (%)          | N/A   |
| N/A                    | Painted X Walk1?      | Yes   | N/A                    | Painted X Walk2?            | Yes   |
|                        | X Walk 1 Direction    | To SW |                        | X Walk 2 Direction          | To SE |
|                        | X Walk 1 Width (in)   | 123.0 |                        | X Walk 2 Width (in)         | 117.0 |
|                        | X Walk 1 Slope (%)    | 0.9   |                        | X Walk 2 Slope (%)          | 1.8   |
|                        | X Walk 1 X Slope (%)  | 0.0   |                        | X Walk 2 X Slope (%)        | 0.7   |
| N/A                    | Ramp inside XWalk1?   | Yes   | N/A                    | Ramp inside XWalk2?         | Yes   |
|                        | Road Slope (%)        | 4.0   |                        | Clear Space?                | N/A   |
|                        | Road X Slope (%)      | 1.7   | N/A                    | Clear Space to XWalk (in)   | N/A   |
| N/A                    | Any Obstructions?     | N/A   | N/A                    | Storm Grate/Utility Hazard? | N/A   |
|                        | Obstruction Type      |       |                        | Storm Grate/Utility Type    |       |
|                        |                       | N/A   |                        |                             | N/A   |
|                        |                       |       | Yes                    | Surface Condition? (G/P)    | Good  |
|                        |                       |       | No                     | Curb Slope (%)              | 5.3   |