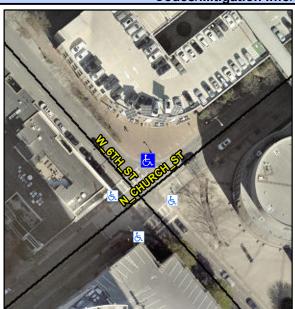

## Access Compliance Report Public Rights-of-Way (Curb Ramps)

Intersection ID: 11981Main Street: W\_6TH\_STCross Street: N\_CHURCH\_STLocation: NADA ID: E0AE3AF8293ERamp Type: BlendTrans1Initial Pass/Fail: Fail Overall Compliance: No Severity Score: 21.25

Codes/Mitigation Info/Possible Solution

Field Measurements/Component Compliance

Street 1 Name
Stop Condition-Street 1
Street 2 Name
Stop Condition-Street 2

W 6TH ST Signal N CHURCH ST Signal Possible Solutions: