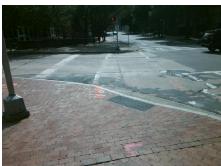

## Access Compliance Report Public Rights-of-Way (Curb Ramps)

Intersection ID: 11981Main Street: W\_6TH\_STCross Street: N\_CHURCH\_STLocation: NADA ID: E0AE3AF8293ERamp Type: BlendTrans1Initial Pass/Fail: Fail Overall Compliance: No Severity Score: 21.25

Remove & Replace Curb Ramp With Two New Directional Ramps or Equivalent.

Surveyor Notes:

N/A

PROW/ADA:

Not Found, R304.5.1, R304.5.3

Total Cost: \$ 3200.00

| Compliance Description |                       | Data  | Compliance Description |                             | Data  |
|------------------------|-----------------------|-------|------------------------|-----------------------------|-------|
| N/A                    | Ramp Length (in)      | 82.0  | Yes                    | BlendTrans Slope (%)        | 4.6   |
| No                     | Ramp Width (in)       | 40.0  | No                     | BlendTrans XSlope (%)       | 5.5   |
| N/A                    | Flare Type LT         | N/A   | N/A                    | Flare Type RT               | N/A   |
| N/A                    | Flare Slope LT (%)    | N/A   | N/A                    | Flare Slope RT (%)          | N/A   |
| N/A                    | Flare Traversable LT? | N/A   | N/A                    | Flare Traversable RT?       | N/A   |
| N/A                    | Landing Length (in)   | N/A   | N/A                    | DWS Provided?               | N/A   |
| N/A                    | Landing Width (in)    | N/A   | N/A                    | DWS Contrast?               | N/A   |
| N/A                    | Landing Slope (%)     | N/A   | N/A                    | DWS Length (in)             | N/A   |
| N/A                    | Landing X Slope (%)   | N/A   | N/A                    | DWS Full Width?             | N/A   |
| N/A                    | Landing Curb? (Y/N)   | N/A   | N/A                    | DWS Offset (in)             | N/A   |
| N/A                    | Shared Landing?       | N/A   |                        |                             |       |
| N/A                    | Gutter Ponding?       | N/A   | N/A                    | Gutter Slope (%)            | N/A   |
| N/A                    | Gutter Lip Ht (in)    | N/A   | N/A                    | Gutter X Slope (%)          | N/A   |
| N/A                    | Painted X Walk1?      | Yes   | N/A                    | Painted X Walk2?            | Yes   |
|                        | X Walk 1 Direction    | To SW |                        | X Walk 2 Direction          | To SE |
|                        | X Walk 1 Width (in)   | 123.0 |                        | X Walk 2 Width (in)         | 117.0 |
|                        | X Walk 1 Slope (%)    | 0.9   |                        | X Walk 2 Slope (%)          | 1.8   |
|                        | X Walk 1 X Slope (%)  | 0.0   |                        | X Walk 2 X Slope (%)        | 0.7   |
| N/A                    | Ramp inside XWalk1?   | Yes   | N/A                    | Ramp inside XWalk2?         | Yes   |
|                        | Road Slope (%)        | 4.0   |                        | Clear Space?                | N/A   |
|                        | Road X Slope (%)      | 1.7   | N/A                    | Clear Space to XWalk (in)   | N/A   |
| N/A                    | Any Obstructions?     | N/A   | N/A                    | Storm Grate/Utility Hazard? | N/A   |
|                        | Obstruction Type      |       |                        | Storm Grate/Utility Type    |       |
|                        |                       | N/A   |                        |                             | N/A   |
|                        |                       |       | Yes                    | Surface Condition? (G/P)    | Good  |
|                        |                       |       | No                     | Curb Slope (%)              | 5.3   |