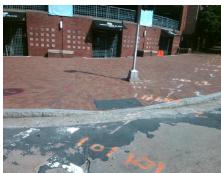

## Access Compliance Report Public Rights-of-Way (Curb Ramps)

Intersection ID: 11981Main Street: W\_6TH\_STCross Street: N\_CHURCH\_STLocation: NADA ID: E0AE3AF8293ERamp Type: BlendTrans1Initial Pass/Fail: Fail Overall Compliance: No Severity Score: 21.25

Remove & Replace Curb Ramp With Two New Directional Ramps or Equivalent.

Surveyor Notes:

N/A

PROW/ADA:

Not Found, R304.5.1, R304.5.3

Total Cost: \$ 3200.00

| Compliance Description |                       | Data  | Compliance Description |                             | Data  |
|------------------------|-----------------------|-------|------------------------|-----------------------------|-------|
| N/A                    | Ramp Length (in)      | 82.0  | Yes                    | BlendTrans Slope (%)        | 4.6   |
| No                     | Ramp Width (in)       | 40.0  | No                     | BlendTrans XSlope (%)       | 5.5   |
| N/A                    | Flare Type LT         | N/A   | N/A                    | Flare Type RT               | N/A   |
| N/A                    | Flare Slope LT (%)    | N/A   | N/A                    | Flare Slope RT (%)          | N/A   |
| N/A                    | Flare Traversable LT? | N/A   | N/A                    | Flare Traversable RT?       | N/A   |
| N/A                    | Landing Length (in)   | N/A   | N/A                    | DWS Provided?               | N/A   |
| N/A                    | Landing Width (in)    | N/A   | N/A                    | DWS Contrast?               | N/A   |
| N/A                    | Landing Slope (%)     | N/A   | N/A                    | DWS Length (in)             | N/A   |
| N/A                    | Landing X Slope (%)   | N/A   | N/A                    | DWS Full Width?             | N/A   |
| N/A                    | Landing Curb? (Y/N)   | N/A   | N/A                    | DWS Offset (in)             | N/A   |
| N/A                    | Shared Landing?       | N/A   |                        |                             |       |
| N/A                    | Gutter Ponding?       | N/A   | N/A                    | Gutter Slope (%)            | N/A   |
| N/A                    | Gutter Lip Ht (in)    | N/A   | N/A                    | Gutter X Slope (%)          | N/A   |
| N/A                    | Painted X Walk1?      | Yes   | N/A                    | Painted X Walk2?            | Yes   |
|                        | X Walk 1 Direction    | To SW |                        | X Walk 2 Direction          | To SE |
|                        | X Walk 1 Width (in)   | 123.0 |                        | X Walk 2 Width (in)         | 117.0 |
|                        | X Walk 1 Slope (%)    | 0.9   |                        | X Walk 2 Slope (%)          | 1.8   |
|                        | X Walk 1 X Slope (%)  | 0.0   |                        | X Walk 2 X Slope (%)        | 0.7   |
| N/A                    | Ramp inside XWalk1?   | Yes   | N/A                    | Ramp inside XWalk2?         | Yes   |
|                        | Road Slope (%)        | 4.0   |                        | Clear Space?                | N/A   |
|                        | Road X Slope (%)      | 1.7   | N/A                    | Clear Space to XWalk (in)   | N/A   |
| N/A                    | Any Obstructions?     | N/A   | N/A                    | Storm Grate/Utility Hazard? | N/A   |
|                        | Obstruction Type      |       |                        | Storm Grate/Utility Type    |       |
|                        |                       | N/A   |                        |                             | N/A   |
|                        |                       |       | Yes                    | Surface Condition? (G/P)    | Good  |
|                        |                       |       | No                     | Curb Slope (%)              | 5.3   |