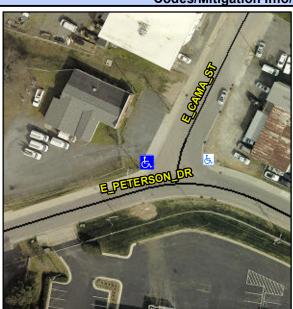

## Access Compliance Report Public Rights-of-Way (Curb Ramps)

Intersection ID: 16498 Main Street: E\_PETERSON\_DR Cross Street: E\_CAMA\_ST Location: NW

ADA ID: E0AE3E423ED9 Ramp Type: BlendTrans1 Initial Pass/Fail: Fail Overall Compliance: No Severity Score: 8.75

Codes/Mitigation Info/Possible Solution

Field Measurements/Component Compliance

Street 1 Name E CAMA ST
Stop Condition-Street 1 StopSign
Street 2 Name N/A
Stop Condition-Street 2 N/A

Possible Solutions:

Remove & Replace Curb Ramp With
Two New Directional Ramps or
Equivalent.