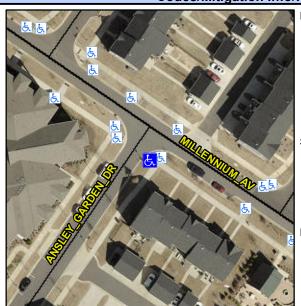

## **Access Compliance Report Public Rights-of-Way** (Curb Ramps)

Intersection ID: N/A Main Street: MILLENNIUM AV Cross Street: ANSLEY\_GARDEN\_DR Location: SE ADA ID: E0B1EBD59D2F Ramp Type: Directional1 Initial Pass/Fail: Fail **Overall Compliance: No Severity Score:** 1.25

## Field Measurements/Component Compliance

**ANSLEY GARDEN DR** Street 1 Name Stop Condition-Street 1 StopSign Street 2 Name N/A Stop Condition-Street 2 N/A Possible Solutions: Remove & Replace Entire Ramp. Surveyor Notes: N/A PROW/ADA: R304.5.3