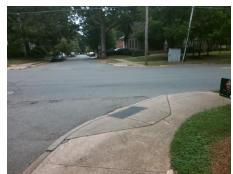

## Access Compliance Report Public Rights-of-Way (Curb Ramps)

Intersection ID: 14289 Main Street: E\_7TH\_ST Cross Street: RIDGEWAY\_AV Location: SW

ADA ID: E0B32BFE834B Ramp Type: PerpDiag Initial Pass/Fail: Fail Overall Compliance: No Severity Score: 35

Remove & Replace Curb Ramp With Two New Directional Ramps or Equivalent.

Surveyor Notes:

N/A

PROW/ADA:

Not Found, R304.5.1, R304.2.2, R304.5.3

Total Cost: \$ 3200.00

| Field Measurements/Component Compliance |                       |       |      |                             |       |
|-----------------------------------------|-----------------------|-------|------|-----------------------------|-------|
| Compliance Description                  |                       | Data  | Comp | oliance Description         | Data  |
| N/A                                     | Ramp Length (in)      | 48.0  | No   | Ramp Slope (%)              | 14.0  |
| No                                      | Ramp Width (in)       | 37.0  | No   | Ramp XSlope (%)             | 3.7   |
| N/A                                     | Flare Type LT         | N/A   | N/A  | Flare Type RT               | N/A   |
| N/A                                     | Flare Slope LT (%)    | N/A   | N/A  | Flare Slope RT (%)          | N/A   |
| N/A                                     | Flare Traversable LT? | N/A   | N/A  | Flare Traversable RT?       | N/A   |
| N/A                                     | Landing Length (in)   | N/A   | N/A  | DWS Provided?               | N/A   |
| N/A                                     | Landing Width (in)    | N/A   | N/A  | DWS Contrast?               | N/A   |
| N/A                                     | Landing Slope (%)     | N/A   | N/A  | DWS Length (in)             | N/A   |
| N/A                                     | Landing X Slope (%)   | N/A   | N/A  | DWS Full Width?             | N/A   |
| N/A                                     | Landing Curb? (Y/N)   | N/A   | N/A  | DWS Offset (in)             | N/A   |
| N/A                                     | Shared Landing?       | N/A   |      |                             |       |
| N/A                                     | Gutter Ponding?       | N/A   | N/A  | Gutter Slope (%)            | N/A   |
| N/A                                     | Gutter Lip Ht (in)    | N/A   | N/A  | Gutter X Slope (%)          | N/A   |
| N/A                                     | Painted X Walk1?      | No    | N/A  | Painted X Walk2?            | No    |
|                                         | X Walk 1 Direction    | To NE |      | X Walk 2 Direction          | To NW |
| N/A                                     | X Walk 1 Width (in)   | N/A   | N/A  | X Walk 2 Width (in)         | N/A   |
|                                         | X Walk 1 Slope (%)    | 1.3   |      | X Walk 2 Slope (%)          | 0.3   |
|                                         | X Walk 1 X Slope (%)  | 1.5   |      | X Walk 2 X Slope (%)        | 1.0   |
| N/A                                     | Ramp inside XWalk1?   | N/A   | N/A  | Ramp inside XWalk2?         | N/A   |
|                                         | Road Slope (%)        | 3.7   | N/A  | Clear Space?                | N/A   |
|                                         | Road X Slope (%)      | 0.4   | N/A  | Clear Space to XWalk (in)   | N/A   |
| N/A                                     | Any Obstructions?     | N/A   | N/A  | Storm Grate/Utility Hazard? | N/A   |
|                                         | Obstruction Type      |       |      | Storm Grate/Utility Type    |       |
|                                         |                       | N/A   |      |                             | N/A   |
|                                         |                       |       | Yes  | Surface Condition? (G/P)    | Good  |
|                                         |                       |       |      |                             |       |