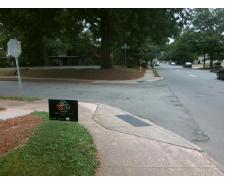

## Access Compliance Report Public Rights-of-Way (Curb Ramps)

Intersection ID: 14289 Main Street: E\_7TH\_ST Cross Street: RIDGEWAY\_AV Location: SW

ADA ID: E0B32BFE834B Ramp Type: PerpDiag Initial Pass/Fail: Fail Overall Compliance: No Severity Score: 35

Remove & Replace Curb Ramp With Two New Directional Ramps or Equivalent.

Surveyor Notes:

N/A

PROW/ADA:

Not Found, R304.5.1, R304.2.2, R304.5.3

Total Cost: \$ 3200.00

| Field Measurements/Component Compliance |                       |       |      |                             |       |
|-----------------------------------------|-----------------------|-------|------|-----------------------------|-------|
| Compliance Description                  |                       | Data  | Comp | oliance Description         | Data  |
| N/A                                     | Ramp Length (in)      | 48.0  | No   | Ramp Slope (%)              | 14.0  |
| No                                      | Ramp Width (in)       | 37.0  | No   | Ramp XSlope (%)             | 3.7   |
| N/A                                     | Flare Type LT         | N/A   | N/A  | Flare Type RT               | N/A   |
| N/A                                     | Flare Slope LT (%)    | N/A   | N/A  | Flare Slope RT (%)          | N/A   |
| N/A                                     | Flare Traversable LT? | N/A   | N/A  | Flare Traversable RT?       | N/A   |
| N/A                                     | Landing Length (in)   | N/A   | N/A  | DWS Provided?               | N/A   |
| N/A                                     | Landing Width (in)    | N/A   | N/A  | DWS Contrast?               | N/A   |
| N/A                                     | Landing Slope (%)     | N/A   | N/A  | DWS Length (in)             | N/A   |
| N/A                                     | Landing X Slope (%)   | N/A   | N/A  | DWS Full Width?             | N/A   |
| N/A                                     | Landing Curb? (Y/N)   | N/A   | N/A  | DWS Offset (in)             | N/A   |
| N/A                                     | Shared Landing?       | N/A   |      |                             |       |
| N/A                                     | Gutter Ponding?       | N/A   | N/A  | Gutter Slope (%)            | N/A   |
| N/A                                     | Gutter Lip Ht (in)    | N/A   | N/A  | Gutter X Slope (%)          | N/A   |
| N/A                                     | Painted X Walk1?      | No    | N/A  | Painted X Walk2?            | No    |
|                                         | X Walk 1 Direction    | To NE |      | X Walk 2 Direction          | To NW |
| N/A                                     | X Walk 1 Width (in)   | N/A   | N/A  | X Walk 2 Width (in)         | N/A   |
|                                         | X Walk 1 Slope (%)    | 1.3   |      | X Walk 2 Slope (%)          | 0.3   |
|                                         | X Walk 1 X Slope (%)  | 1.5   |      | X Walk 2 X Slope (%)        | 1.0   |
| N/A                                     | Ramp inside XWalk1?   | N/A   | N/A  | Ramp inside XWalk2?         | N/A   |
|                                         | Road Slope (%)        | 3.7   | N/A  | Clear Space?                | N/A   |
|                                         | Road X Slope (%)      | 0.4   | N/A  | Clear Space to XWalk (in)   | N/A   |
| N/A                                     | Any Obstructions?     | N/A   | N/A  | Storm Grate/Utility Hazard? | N/A   |
|                                         | Obstruction Type      |       |      | Storm Grate/Utility Type    |       |
|                                         |                       | N/A   |      |                             | N/A   |
|                                         |                       |       | Yes  | Surface Condition? (G/P)    | Good  |
|                                         |                       |       |      |                             |       |