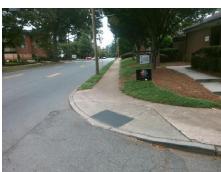

## Access Compliance Report Public Rights-of-Way (Curb Ramps)

Intersection ID: 14289 Main Street: E\_7TH\_ST Cross Street: RIDGEWAY\_AV Location: SW

ADA ID: E0B32BFE834B Ramp Type: PerpDiag Initial Pass/Fail: Fail Overall Compliance: No Severity Score: 35

Remove & Replace Curb Ramp With Two New Directional Ramps or Equivalent.

Surveyor Notes:

N/A

PROW/ADA:

Not Found, R304.5.1, R304.2.2, R304.5.3

Total Cost: \$ 3200.00

| Field Measurements/Component Compliance |                       |       |      |                             |       |
|-----------------------------------------|-----------------------|-------|------|-----------------------------|-------|
| Compliance Description                  |                       | Data  | Comp | oliance Description         | Data  |
| N/A                                     | Ramp Length (in)      | 48.0  | No   | Ramp Slope (%)              | 14.0  |
| No                                      | Ramp Width (in)       | 37.0  | No   | Ramp XSlope (%)             | 3.7   |
| N/A                                     | Flare Type LT         | N/A   | N/A  | Flare Type RT               | N/A   |
| N/A                                     | Flare Slope LT (%)    | N/A   | N/A  | Flare Slope RT (%)          | N/A   |
| N/A                                     | Flare Traversable LT? | N/A   | N/A  | Flare Traversable RT?       | N/A   |
| N/A                                     | Landing Length (in)   | N/A   | N/A  | DWS Provided?               | N/A   |
| N/A                                     | Landing Width (in)    | N/A   | N/A  | DWS Contrast?               | N/A   |
| N/A                                     | Landing Slope (%)     | N/A   | N/A  | DWS Length (in)             | N/A   |
| N/A                                     | Landing X Slope (%)   | N/A   | N/A  | DWS Full Width?             | N/A   |
| N/A                                     | Landing Curb? (Y/N)   | N/A   | N/A  | DWS Offset (in)             | N/A   |
| N/A                                     | Shared Landing?       | N/A   |      |                             |       |
| N/A                                     | Gutter Ponding?       | N/A   | N/A  | Gutter Slope (%)            | N/A   |
| N/A                                     | Gutter Lip Ht (in)    | N/A   | N/A  | Gutter X Slope (%)          | N/A   |
| N/A                                     | Painted X Walk1?      | No    | N/A  | Painted X Walk2?            | No    |
|                                         | X Walk 1 Direction    | To NE |      | X Walk 2 Direction          | To NW |
| N/A                                     | X Walk 1 Width (in)   | N/A   | N/A  | X Walk 2 Width (in)         | N/A   |
|                                         | X Walk 1 Slope (%)    | 1.3   |      | X Walk 2 Slope (%)          | 0.3   |
|                                         | X Walk 1 X Slope (%)  | 1.5   |      | X Walk 2 X Slope (%)        | 1.0   |
| N/A                                     | Ramp inside XWalk1?   | N/A   | N/A  | Ramp inside XWalk2?         | N/A   |
|                                         | Road Slope (%)        | 3.7   | N/A  | Clear Space?                | N/A   |
|                                         | Road X Slope (%)      | 0.4   | N/A  | Clear Space to XWalk (in)   | N/A   |
| N/A                                     | Any Obstructions?     | N/A   | N/A  | Storm Grate/Utility Hazard? | N/A   |
|                                         | Obstruction Type      |       |      | Storm Grate/Utility Type    |       |
|                                         |                       | N/A   |      |                             | N/A   |
|                                         |                       |       | Yes  | Surface Condition? (G/P)    | Good  |
|                                         |                       |       |      |                             |       |