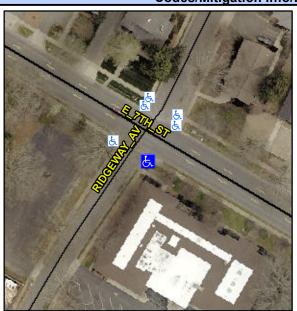

## Access Compliance Report Public Rights-of-Way (Curb Ramps)

Intersection ID: 14289 Main Street: E\_7TH\_ST Cross Street: RIDGEWAY\_AV Location: SW

ADA ID: E0B32BFE834B Ramp Type: PerpDiag Initial Pass/Fail: Fail Overall Compliance: No Severity Score: 35

**Codes/Mitigation Info/Possible Solution** 

Field Measurements/Component Compliance

Street 1 Name
Stop Condition-Street 2
Street 2 Name
Stop Condition-Street 1

E 7TH ST None RIDGEWAY AV StopSign Possible Solutions: