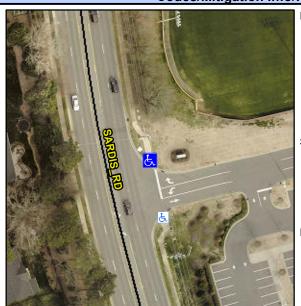

Intersection ID: 10037314 Main Street: SARDIS\_RD Cross Street: N/A Location: NE

ADA ID: E0B43D4B9F70 Ramp Type: Directional1 Initial Pass/Fail: Fail Overall Compliance: No Severity Score: 12.5

Compliance Description

70.0

Street 1 Name ENTRANCE
Stop Condition-Street 1 StopSign
Street 2 Name N/A
Stop Condition-Street 2 N/A

Possible Solutions:

Remove & Replace Entire Ramp.

Surveyor Notes:

N/A

PROW/ADA:

R304.2.2