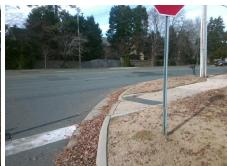

Intersection ID: 10037314 Main Street: SARDIS\_RD Cross Street: N/A Location: NE

ADA ID: E0B43D4B9F70 Ramp Type: Directional1 Initial Pass/Fail: Fail Overall Compliance: No Severity Score: 12.5

Compliance Description

70.0

Street 1 Name ENTRANCE
Stop Condition-Street 1 StopSign
Street 2 Name N/A
Stop Condition-Street 2 N/A

Possible Solutions:

Remove & Replace Entire Ramp.

Surveyor Notes:

N/A

PROW/ADA:

R304.2.2