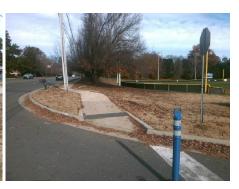

Intersection ID: 10037314 Main Street: SARDIS\_RD Cross Street: N/A Location: NE

ADA ID: E0B43D4B9F70 Ramp Type: Directional1 Initial Pass/Fail: Fail Overall Compliance: No Severity Score: 12.5

Compliance Description

70.0

Street 1 Name ENTRANCE
Stop Condition-Street 1 StopSign
Street 2 Name N/A
Stop Condition-Street 2 N/A

Possible Solutions:

Remove & Replace Entire Ramp.

Surveyor Notes:

N/A

PROW/ADA:

R304.2.2