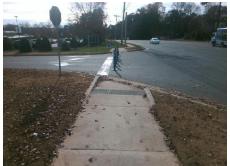

Intersection ID: 10037314 Main Street: SARDIS\_RD Cross Street: N/A Location: NE

ADA ID: E0B43D4B9F70 Ramp Type: Directional1 Initial Pass/Fail: Fail Overall Compliance: No Severity Score: 12.5

Compliance Description

70.0

Street 1 Name ENTRANCE
Stop Condition-Street 1 StopSign
Street 2 Name N/A
Stop Condition-Street 2 N/A

Possible Solutions:

Remove & Replace Entire Ramp.

Surveyor Notes:

N/A

PROW/ADA:

R304.2.2