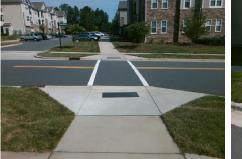

## Access Compliance Report Public Rights-of-Way (Curb Ramps)

|                                         |                               | <u> </u>                  |          | . /                                            |                       |            |                             |                             |            |
|-----------------------------------------|-------------------------------|---------------------------|----------|------------------------------------------------|-----------------------|------------|-----------------------------|-----------------------------|------------|
| Intersection ID: 52988                  | Main Street: LANDING_PLACE_LN |                           |          | Cross Street: GREYTHORNE_DR                    |                       |            |                             | Location:                   | NE         |
| ADA ID: E0BC14EAC372                    | Ramp Type: BlendTrans1        |                           |          | Initial Pass/Fail: Fail Overall Compliance: No |                       |            |                             | o Severity Score:           | 12.5       |
| Codes/Mitigation Info/Possible Solution |                               |                           |          | Field Measurements/Component Compliance        |                       |            |                             |                             |            |
|                                         | BRUSSELLE                     | Possible Solutions:       |          | Compliance Description                         |                       |            | Data Compliance Description |                             | Data       |
|                                         |                               | Remove & Replace Curb Ra  | amp With | N/A                                            | Ramp Length (in)      | 82.0       | Yes                         | BlendTrans Slope (%)        | 3.1        |
|                                         |                               | Two New Directional Ramps |          | Yes                                            | Ramp Width (in)       | 83.0       | No                          | BlendTrans XSlope (%)       | 6.1        |
|                                         |                               | Equivalent.               |          | N/A                                            | Flare Type LT         | N/A        | N/A                         | Flare Type RT               | N/A        |
|                                         |                               |                           |          | N/A                                            | Flare Slope LT (%)    | N/A        | N/A                         | Flare Slope RT (%)          | N/A        |
|                                         |                               |                           |          | N/A                                            | Flare Traversable LT? | N/A        | N/A                         | Flare Traversable RT?       | N/A        |
| A COLORADO                              |                               | 4                         |          | N/A                                            | Landing Length (in)   | N/A        | N/A                         | DWS Provided?               | N/A        |
| E Har                                   |                               | Surveyor Notes:           |          | N/A                                            | Landing Width (in)    | N/A        | N/A                         | DWS Contrast?               | N/A        |
|                                         |                               | N/A                       |          | N/A                                            | Landing Slope (%)     | N/A        | N/A                         | DWS Length (in)             | N/A        |
| E.                                      |                               | 174                       |          | N/A                                            | Landing X Slope (%)   | N/A        | N/A                         | DWS Full Width?             | N/A        |
| is by                                   |                               |                           |          | N/A                                            | Landing Curb? (Y/N)   | N/A        | N/A                         | DWS Offset (in)             | N/A        |
|                                         |                               |                           |          | N/A                                            | Shared Landing?       | N/A        |                             |                             |            |
|                                         |                               | PROW/ADA:                 |          | N/A                                            | Gutter Ponding?       | N/A        | N/A                         | Gutter Slope (%)            | N/A        |
|                                         |                               |                           | N/A      | Gutter Lip Ht (in)                             | N/A                   | N/A        | Gutter X Slope (%)          | N/A                         |            |
| Street 1 Name LANDING PLACE LN          |                               |                           |          | N/A                                            | Painted X Walk1?      | Yes        | N/A                         | Painted X Walk2?            | N/A        |
|                                         |                               |                           |          | 174                                            | X Walk 1 Direction    | To NW      |                             | X Walk 2 Direction          | N/A        |
|                                         |                               |                           |          |                                                | X Walk 1 Width (in)   | 82.0       |                             | X Walk 2 Width (in)         | N/A        |
|                                         |                               |                           |          |                                                |                       | 1.7        |                             |                             | N/A<br>N/A |
|                                         |                               |                           |          |                                                | X Walk 1 Slope (%)    |            |                             | X Walk 2 Slope (%)          |            |
| Stop Condition-Street 1                 | None<br>N/A                   |                           |          | N1/A                                           | X Walk 1 X Slope (%)  | 5.9<br>Xaa | <b>N</b> 1/A                | X Walk 2 X Slope (%)        | N/A        |
| Street 2 Name                           |                               |                           |          | N/A                                            | Ramp inside XWalk1?   | Yes        | N/A                         | Ramp inside XWalk2?         | N/A        |
| Stop Condition-Street 2                 | N/A                           |                           |          |                                                | Road Slope (%)        | 5.9        |                             | Clear Space?                | N/A        |
|                                         |                               |                           |          |                                                | Road X Slope (%)      | 1.7        | N/A                         | Clear Space to XWalk (in)   | N/A        |
|                                         |                               |                           |          | N/A                                            | Any Obstructions?     | N/A        | N/A                         | Storm Grate/Utility Hazard? | N/A        |
|                                         |                               | Total Cost: \$            | 3200.00  |                                                | Obstruction Type      |            |                             | Storm Grate/Utility Type    |            |
|                                         |                               |                           |          |                                                |                       | N/A        |                             |                             | N/A        |