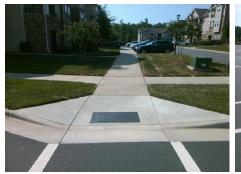

## Access Compliance Report Public Rights-of-Way (Curb Ramps)

|                                         |                               | <u> </u>                  |          | . /                                            |                       |            |                             |                             |            |
|-----------------------------------------|-------------------------------|---------------------------|----------|------------------------------------------------|-----------------------|------------|-----------------------------|-----------------------------|------------|
| Intersection ID: 52988                  | Main Street: LANDING_PLACE_LN |                           |          | Cross Street: GREYTHORNE_DR                    |                       |            |                             | Location:                   | NE         |
| ADA ID: E0BC14EAC372                    | Ramp Type: BlendTrans1        |                           |          | Initial Pass/Fail: Fail Overall Compliance: No |                       |            |                             | o Severity Score:           | 12.5       |
| Codes/Mitigation Info/Possible Solution |                               |                           |          | Field Measurements/Component Compliance        |                       |            |                             |                             |            |
|                                         | BRUSSELLE                     | Possible Solutions:       |          | Compliance Description                         |                       |            | Data Compliance Description |                             | Data       |
|                                         |                               | Remove & Replace Curb Ra  | amp With | N/A                                            | Ramp Length (in)      | 82.0       | Yes                         | BlendTrans Slope (%)        | 3.1        |
|                                         |                               | Two New Directional Ramps |          | Yes                                            | Ramp Width (in)       | 83.0       | No                          | BlendTrans XSlope (%)       | 6.1        |
|                                         |                               | Equivalent.               |          | N/A                                            | Flare Type LT         | N/A        | N/A                         | Flare Type RT               | N/A        |
|                                         |                               |                           |          | N/A                                            | Flare Slope LT (%)    | N/A        | N/A                         | Flare Slope RT (%)          | N/A        |
|                                         |                               |                           |          | N/A                                            | Flare Traversable LT? | N/A        | N/A                         | Flare Traversable RT?       | N/A        |
| A COLORADO                              |                               | 4                         |          | N/A                                            | Landing Length (in)   | N/A        | N/A                         | DWS Provided?               | N/A        |
| E Har                                   |                               | Surveyor Notes:           |          | N/A                                            | Landing Width (in)    | N/A        | N/A                         | DWS Contrast?               | N/A        |
|                                         |                               | N/A                       |          | N/A                                            | Landing Slope (%)     | N/A        | N/A                         | DWS Length (in)             | N/A        |
| E.                                      |                               | 174                       |          | N/A                                            | Landing X Slope (%)   | N/A        | N/A                         | DWS Full Width?             | N/A        |
| is by                                   |                               |                           |          | N/A                                            | Landing Curb? (Y/N)   | N/A        | N/A                         | DWS Offset (in)             | N/A        |
|                                         |                               |                           |          | N/A                                            | Shared Landing?       | N/A        |                             |                             |            |
|                                         |                               | PROW/ADA:                 |          | N/A                                            | Gutter Ponding?       | N/A        | N/A                         | Gutter Slope (%)            | N/A        |
|                                         |                               |                           | N/A      | Gutter Lip Ht (in)                             | N/A                   | N/A        | Gutter X Slope (%)          | N/A                         |            |
| Street 1 Name LANDING PLACE LN          |                               |                           |          | N/A                                            | Painted X Walk1?      | Yes        | N/A                         | Painted X Walk2?            | N/A        |
|                                         |                               |                           |          | 174                                            | X Walk 1 Direction    | To NW      |                             | X Walk 2 Direction          | N/A        |
|                                         |                               |                           |          |                                                | X Walk 1 Width (in)   | 82.0       |                             | X Walk 2 Width (in)         | N/A        |
|                                         |                               |                           |          |                                                |                       | 1.7        |                             |                             | N/A<br>N/A |
|                                         |                               |                           |          |                                                | X Walk 1 Slope (%)    |            |                             | X Walk 2 Slope (%)          |            |
| Stop Condition-Street 1                 | None<br>N/A                   |                           |          | N1/A                                           | X Walk 1 X Slope (%)  | 5.9<br>Xaa | <b>N</b> 1/A                | X Walk 2 X Slope (%)        | N/A        |
| Street 2 Name                           |                               |                           |          | N/A                                            | Ramp inside XWalk1?   | Yes        | N/A                         | Ramp inside XWalk2?         | N/A        |
| Stop Condition-Street 2                 | N/A                           |                           |          |                                                | Road Slope (%)        | 5.9        |                             | Clear Space?                | N/A        |
|                                         |                               |                           |          |                                                | Road X Slope (%)      | 1.7        | N/A                         | Clear Space to XWalk (in)   | N/A        |
|                                         |                               |                           |          | N/A                                            | Any Obstructions?     | N/A        | N/A                         | Storm Grate/Utility Hazard? | N/A        |
|                                         |                               | Total Cost: \$            | 3200.00  |                                                | Obstruction Type      |            |                             | Storm Grate/Utility Type    |            |
|                                         |                               |                           |          |                                                |                       | N/A        |                             |                             | N/A        |