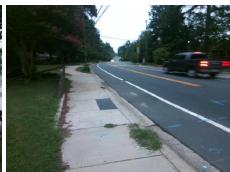

N/A

Good 23.5

Intersection ID: 16629 Main Street: SCALEYBARK\_RD Cross Street: HAVERHILL\_DR Location: NE

ADA ID: E0C577A20EAC Ramp Type: Combination2 Initial Pass/Fail: Fail Overall Compliance: No Severity Score: 8.75

**Obstruction Type** 

Curb Slope (%)

Street 1 Name

Stop Condition-Street 1

Street 2 Name

None

SCALEYBARK RD

N/A