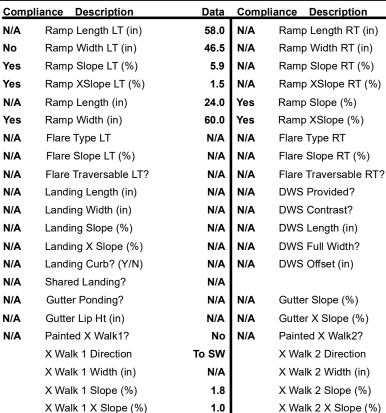

## Access Compliance Report Public Rights-of-Way (Curb Ramps)

Data

N/A

N/A

N/A

N/A

3.4

0.5

## Field Measurements/Component Compliance

N/A

N/A

N/A

N/A

N/A

N/A

N/A

Yes

Ramp inside XWalk2?

Clear Space to XWalk (in)

Storm Grate/Utility Hazard?

Storm Grate/Utility Type

Surface Condition? (G/P)

Clear Space?

Any Obstruction?

**Obstruction Type** 

Curb Slope (%)

Street 1 Name

Stop Condition-Street 1

Street 2 Name

None

SCALEYBARK RD

N/A

Stop Condition-Street 2

N/A

Possible Solutions:

Remove & Replace Entire Ramp.

Surveyor Notes:

N/A

PROW/ADA:

Not Found, R304.5.1

Total Cost:

N/A

Ramp inside XWalk1?

Road Slope (%)

1600.00