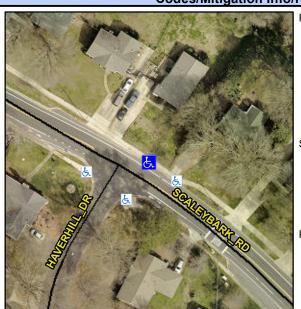

N/A

Good 23.5

Intersection ID: 16629 Main Street: SCALEYBARK\_RD Cross Street: HAVERHILL\_DR Location: NE

ADA ID: E0C577A20EAC Ramp Type: Combination2 Initial Pass/Fail: Fail Overall Compliance: No Severity Score: 8.75

**Obstruction Type** 

Curb Slope (%)

Street 1 Name

Stop Condition-Street 1

Street 2 Name

None

SCALEYBARK RD

N/A