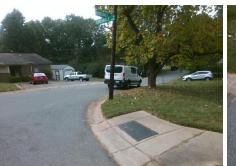

## Access Compliance Report Public Rights-of-Way (Curb Ramps)

Intersection ID: 12348 Main Street: SOMERDALE\_LN Cross Street: WINEDALE\_LN Location: NW

ADA ID: E0C86EA0B42E Ramp Type: Perp Initial Pass/Fail: Fail Overall Compliance: No Severity Score: 26.25