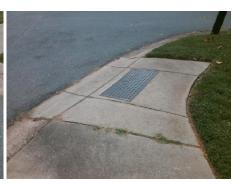

## Access Compliance Report Public Rights-of-Way (Curb Ramps)

Intersection ID: 12348 Main Street: SOMERDALE\_LN Cross Street: WINEDALE\_LN Location: NW

ADA ID: E0C86EA0B42E Ramp Type: Perp Initial Pass/Fail: Fail Overall Compliance: No Severity Score: 26.25