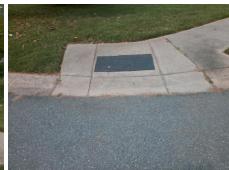

## Access Compliance Report Public Rights-of-Way (Curb Ramps)

Intersection ID: 12348 Main Street: SOMERDALE\_LN Cross Street: WINEDALE\_LN Location: NW

ADA ID: E0C86EA0B42E Ramp Type: Perp Initial Pass/Fail: Fail Overall Compliance: No Severity Score: 26.25