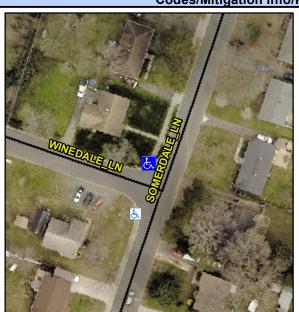

## Access Compliance Report Public Rights-of-Way (Curb Ramps)

Intersection ID: 12348 Main Street: SOMERDALE\_LN Cross Street: WINEDALE\_LN Location: NW

ADA ID: E0C86EA0B42E Ramp Type: Perp Initial Pass/Fail: Fail Overall Compliance: No Severity Score: 26.25