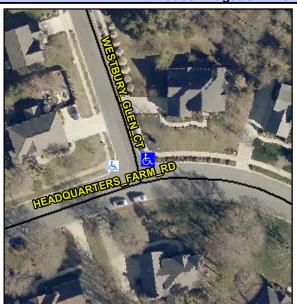

## Access Compliance Report Public Rights-of-Way (Curb Ramps)

Intersection ID: 31219 Main Street: HEADQUARTERS\_FARM\_RD Cross Street: WESTBURY\_GLEN\_CT Location: NE

ADA ID: E0C888542553 Ramp Type: Perp Initial Pass/Fail: Fail Overall Compliance: No Severity Score: 17.5

## Field Measurements/Component Compliance

Street 1 Name WESTBURY GLEN CT
Stop Condition-Street 2 StopSign
Street 2 Name N/A
Stop Condition-Street 1 N/A

Possible Solutions:

Remove & Replace Entire Ramp.

Surveyor Notes: