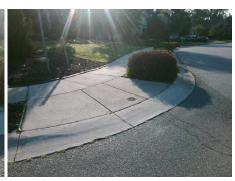

## Field Measurements/Component Compliance

Street 1 Name WESTBURY GLEN CT
Stop Condition-Street 2 StopSign
Street 2 Name N/A
Stop Condition-Street 1 N/A

Possible Solutions:

Remove & Replace Entire Ramp.

Surveyor Notes:

N/A

PROW/ADA:

Not Found, R304.5.1

Total Cost: \$ 1850.00

Compliance Description Data Compliance Description Data Yes N/A Ramp Length (in) 68.0 Ramp Slope (%) 5.0 Yes Ramp XSlope (%) No Ramp Width (in) 33.0 0.0 N/A N/A Flare Type LT N/A Flare Type RT N/A N/A N/A N/A Flare Slope RT (%) N/A Flare Slope LT (%) N/A Flare Traversable LT? N/A N/A Flare Traversable RT? N/A N/A N/A N/A DWS Provided? N/A Landing Length (in) N/A Landing Width (in) N/A N/A **DWS Contrast?** N/A N/A N/A N/A Landing Slope (%) DWS Length (in) N/A N/A Landing X Slope (%) N/A N/A DWS Full Width? N/A N/A Landing Curb? (Y/N) N/A N/A DWS Offset (in) N/A N/A N/A Shared Landing? N/A **Gutter Ponding?** N/A N/A Gutter Slope (%) N/A N/A Gutter Lip Ht (in) N/A N/A Gutter X Slope (%) N/A N/A Painted X Walk1? No N/A Painted X Walk2? N/A X Walk 1 Direction To W X Walk 2 Direction N/A N/A N/A N/A X Walk 1 Width (in) X Walk 2 Width (in) N/A X Walk 1 Slope (%) 2.6 X Walk 2 Slope (%) N/A X Walk 1 X Slope (%) 2.2 X Walk 2 X Slope (%) N/A N/A N/A N/A Ramp inside XWalk2? Ramp inside XWalk1? N/A Road Slope (%) N/A N/A Clear Space? N/A N/A Road X Slope (%) N/A Clear Space to XWalk (in) N/A N/A N/A Any Obstructions? N/A Storm Grate/Utility Hazard? N/A **Obstruction Type** Storm Grate/Utility Type N/A N/A