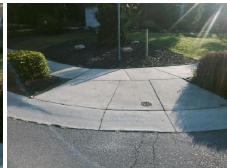

## Field Measurements/Component Compliance

Street 1 Name WESTBURY GLEN CT
Stop Condition-Street 2 StopSign
Street 2 Name N/A
Stop Condition-Street 1 N/A

Possible Solutions:

Remove & Replace Entire Ramp.

Surveyor Notes:

N/A

PROW/ADA:

Not Found, R304.5.1

Total Cost: \$ 1850.00

Compliance Description Data Compliance Description Data Yes N/A Ramp Length (in) 68.0 Ramp Slope (%) 5.0 Yes Ramp XSlope (%) No Ramp Width (in) 33.0 0.0 N/A N/A Flare Type LT N/A Flare Type RT N/A N/A N/A N/A Flare Slope RT (%) N/A Flare Slope LT (%) N/A Flare Traversable LT? N/A N/A Flare Traversable RT? N/A N/A N/A N/A DWS Provided? N/A Landing Length (in) N/A Landing Width (in) N/A N/A **DWS Contrast?** N/A N/A N/A N/A Landing Slope (%) DWS Length (in) N/A N/A Landing X Slope (%) N/A N/A DWS Full Width? N/A N/A Landing Curb? (Y/N) N/A N/A DWS Offset (in) N/A N/A N/A Shared Landing? N/A **Gutter Ponding?** N/A N/A Gutter Slope (%) N/A N/A Gutter Lip Ht (in) N/A N/A Gutter X Slope (%) N/A N/A Painted X Walk1? No N/A Painted X Walk2? N/A X Walk 1 Direction To W X Walk 2 Direction N/A N/A N/A N/A X Walk 1 Width (in) X Walk 2 Width (in) N/A X Walk 1 Slope (%) 2.6 X Walk 2 Slope (%) N/A X Walk 1 X Slope (%) 2.2 X Walk 2 X Slope (%) N/A N/A N/A N/A Ramp inside XWalk2? Ramp inside XWalk1? N/A Road Slope (%) N/A N/A Clear Space? N/A N/A Road X Slope (%) N/A Clear Space to XWalk (in) N/A N/A N/A Any Obstructions? N/A Storm Grate/Utility Hazard? N/A **Obstruction Type** Storm Grate/Utility Type N/A N/A