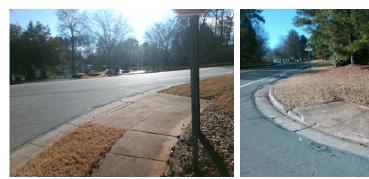

## Access Compliance Report Public Rights-of-Way (Curb Ramps)

| Intersection ID: 4014 Main Street: DAVIS_LAKE_PY |                                    |                          |     | Cross Street: DOWNING_CREEK_DR |                                         |                       |                   |                    | Location:                   | W     |
|--------------------------------------------------|------------------------------------|--------------------------|-----|--------------------------------|-----------------------------------------|-----------------------|-------------------|--------------------|-----------------------------|-------|
| ADA ID: E0C9889DAB7                              | OC9889DAB74 Ramp Type: BlendTrans1 |                          |     | Initial                        | Pass/Fa                                 | ail: Fail Overa       | o Severity Score: | 60                 |                             |       |
| Codes/Mitigation Info/Possible Solution          |                                    |                          |     |                                | Field Measurements/Component Compliance |                       |                   |                    |                             |       |
|                                                  | 2                                  | Possible Solutions:      |     |                                | Compliance Description                  |                       | Data              | Comp               | bliance Description         | Data  |
|                                                  |                                    | Remove & Replace Curb    | amn | With                           | N/A                                     | Ramp Length (in)      | 50.0              | Yes                | BlendTrans Slope (%)        | 2.7   |
| Con                                              |                                    | Two New Directional Ramp | •   |                                | No                                      | Ramp Width (in)       | 31.5              | No                 | BlendTrans XSlope (%)       | 14.2  |
| A AND A                                          |                                    | Equivalent.              |     |                                | N/A                                     | Flare Type LT         | N/A               | N/A                | Flare Type RT               | N/A   |
| Contraction of the second                        | STA TANK MALE                      |                          |     |                                | N/A                                     | Flare Slope LT (%)    | N/A               | N/A                | Flare Slope RT (%)          | N/A   |
| A A A A                                          |                                    |                          |     |                                | N/A                                     | Flare Traversable LT? | N/A               | N/A                | Flare Traversable RT?       | N/A   |
|                                                  |                                    |                          |     | N/A                            | Landing Length (in)                     | N/A                   | N/A               | DWS Provided?      | N/A                         |       |
| A AND ALL                                        | A                                  | Surveyor Notes:          |     | N/A                            | Landing Width (in)                      | N/A                   | N/A               | DWS Contrast?      | N/A                         |       |
|                                                  |                                    | N/A                      |     |                                | N/A                                     | Landing Slope (%)     | N/A               | N/A                | DWS Length (in)             | N/A   |
|                                                  | A NOT                              |                          |     |                                | N/A                                     | Landing X Slope (%)   | N/A               | N/A                | DWS Full Width?             | N/A   |
|                                                  |                                    |                          |     | N/A                            | Landing Curb? (Y/N)                     | N/A                   | N/A               | DWS Offset (in)    | N/A                         |       |
| FOR ALL SAV                                      |                                    |                          |     | N/A                            | Shared Landing?                         | N/A                   |                   |                    |                             |       |
| Mar - Ma                                         | A CONTRACT OF A CONTRACT           | PROW/ADA:                |     |                                | N/A                                     | Gutter Ponding?       | N/A               | N/A                | Gutter Slope (%)            | N/A   |
|                                                  | Not Found, R304.5.1, R304          | 4.5.3                    |     | N/A                            | Gutter Lip Ht (in)                      | 1.0                   | N/A               | Gutter X Slope (%) | N/A                         |       |
| Par In / Par                                     |                                    |                          |     | N/A                            | Painted X Walk1?                        | No                    | N/A               | Painted X Walk2?   | No                          |       |
| E THE REAL PROPERTY OF                           |                                    |                          |     |                                |                                         | X Walk 1 Direction    | To SE             |                    | X Walk 2 Direction          | To NE |
|                                                  |                                    |                          |     |                                |                                         | X Walk 1 Width (in)   | N/A               |                    | X Walk 2 Width (in)         | N/A   |
| Street 1 Name                                    | DAVIS LAKE PY                      | _                        |     |                                |                                         | X Walk 1 Slope (%)    | 5.0               |                    | X Walk 2 Slope (%)          | 4.7   |
| Stop Condition-Street 1                          | None                               |                          |     |                                |                                         | X Walk 1 X Slope (%)  | 8.6               |                    | X Walk 2 X Slope (%)        | 5.6   |
| Street 2 Name                                    | DOWNING CREEK DR                   |                          |     |                                | N/A                                     | Ramp inside XWalk1?   | N/A               | N/A                | Ramp inside XWalk2?         | N/A   |
| Stop Condition-Street 2                          | StopSign                           |                          |     |                                |                                         | Road Slope (%)        | 9.4               |                    | Clear Space?                | N/A   |
|                                                  |                                    |                          |     |                                |                                         | Road X Slope (%)      | 1.7               | N/A                | Clear Space to XWalk (in)   | N/A   |
|                                                  |                                    |                          |     |                                | N/A                                     | Any Obstructions?     | N/A               | N/A                | Storm Grate/Utility Hazard? | N/A   |
|                                                  |                                    | Total Cost:              | \$  | 3200.00                        |                                         | Obstruction Type      |                   |                    | Storm Grate/Utility Type    |       |
|                                                  |                                    |                          |     |                                |                                         |                       | N/A               |                    |                             | N/A   |
|                                                  |                                    |                          |     |                                |                                         |                       |                   |                    |                             |       |