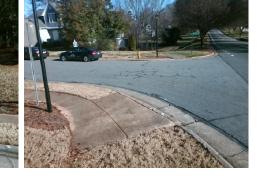

## Access Compliance Report Public Rights-of-Way (Curb Ramps)

| Intersection ID: 4014 Main Street: DAVIS_LAKE_PY |                                    |                          |     | Cross Street: DOWNING_CREEK_DR |                                         |                       |                   |                    | Location:                   | W     |
|--------------------------------------------------|------------------------------------|--------------------------|-----|--------------------------------|-----------------------------------------|-----------------------|-------------------|--------------------|-----------------------------|-------|
| ADA ID: E0C9889DAB7                              | OC9889DAB74 Ramp Type: BlendTrans1 |                          |     | Initial                        | Pass/Fa                                 | ail: Fail Overa       | o Severity Score: | 60                 |                             |       |
| Codes/Mitigation Info/Possible Solution          |                                    |                          |     |                                | Field Measurements/Component Compliance |                       |                   |                    |                             |       |
|                                                  | 2                                  | Possible Solutions:      |     |                                | Compliance Description                  |                       | Data              | Comp               | bliance Description         | Data  |
|                                                  |                                    | Remove & Replace Curb    | amn | With                           | N/A                                     | Ramp Length (in)      | 50.0              | Yes                | BlendTrans Slope (%)        | 2.7   |
| Con                                              |                                    | Two New Directional Ramp | •   |                                | No                                      | Ramp Width (in)       | 31.5              | No                 | BlendTrans XSlope (%)       | 14.2  |
| A AND A                                          |                                    | Equivalent.              |     |                                | N/A                                     | Flare Type LT         | N/A               | N/A                | Flare Type RT               | N/A   |
| Contraction of the second                        | STA TANK MALE                      |                          |     |                                | N/A                                     | Flare Slope LT (%)    | N/A               | N/A                | Flare Slope RT (%)          | N/A   |
| A A A A                                          |                                    |                          |     |                                | N/A                                     | Flare Traversable LT? | N/A               | N/A                | Flare Traversable RT?       | N/A   |
|                                                  |                                    |                          |     | N/A                            | Landing Length (in)                     | N/A                   | N/A               | DWS Provided?      | N/A                         |       |
| A AND ALL                                        | A                                  | Surveyor Notes:          |     | N/A                            | Landing Width (in)                      | N/A                   | N/A               | DWS Contrast?      | N/A                         |       |
|                                                  |                                    | N/A                      |     |                                | N/A                                     | Landing Slope (%)     | N/A               | N/A                | DWS Length (in)             | N/A   |
|                                                  | A NOT                              |                          |     |                                | N/A                                     | Landing X Slope (%)   | N/A               | N/A                | DWS Full Width?             | N/A   |
|                                                  |                                    |                          |     | N/A                            | Landing Curb? (Y/N)                     | N/A                   | N/A               | DWS Offset (in)    | N/A                         |       |
| FOR ALL SAV                                      |                                    |                          |     | N/A                            | Shared Landing?                         | N/A                   |                   |                    |                             |       |
| Mar - Ma                                         | A CONTRACT OF A CONTRACT           | PROW/ADA:                |     |                                | N/A                                     | Gutter Ponding?       | N/A               | N/A                | Gutter Slope (%)            | N/A   |
|                                                  | Not Found, R304.5.1, R304          | 4.5.3                    |     | N/A                            | Gutter Lip Ht (in)                      | 1.0                   | N/A               | Gutter X Slope (%) | N/A                         |       |
| Par In / Par                                     |                                    |                          |     | N/A                            | Painted X Walk1?                        | No                    | N/A               | Painted X Walk2?   | No                          |       |
| E THE REAL PROPERTY OF                           |                                    |                          |     |                                |                                         | X Walk 1 Direction    | To SE             |                    | X Walk 2 Direction          | To NE |
|                                                  |                                    |                          |     |                                |                                         | X Walk 1 Width (in)   | N/A               |                    | X Walk 2 Width (in)         | N/A   |
| Street 1 Name                                    | DAVIS LAKE PY                      | _                        |     |                                |                                         | X Walk 1 Slope (%)    | 5.0               |                    | X Walk 2 Slope (%)          | 4.7   |
| Stop Condition-Street 1                          | None                               |                          |     |                                |                                         | X Walk 1 X Slope (%)  | 8.6               |                    | X Walk 2 X Slope (%)        | 5.6   |
| Street 2 Name                                    | DOWNING CREEK DR                   |                          |     |                                | N/A                                     | Ramp inside XWalk1?   | N/A               | N/A                | Ramp inside XWalk2?         | N/A   |
| Stop Condition-Street 2                          | StopSign                           |                          |     |                                |                                         | Road Slope (%)        | 9.4               |                    | Clear Space?                | N/A   |
|                                                  |                                    |                          |     |                                |                                         | Road X Slope (%)      | 1.7               | N/A                | Clear Space to XWalk (in)   | N/A   |
|                                                  |                                    |                          |     |                                | N/A                                     | Any Obstructions?     | N/A               | N/A                | Storm Grate/Utility Hazard? | N/A   |
|                                                  |                                    | Total Cost:              | \$  | 3200.00                        |                                         | Obstruction Type      |                   |                    | Storm Grate/Utility Type    |       |
|                                                  |                                    |                          |     |                                |                                         |                       | N/A               |                    |                             | N/A   |
|                                                  |                                    |                          |     |                                |                                         |                       |                   |                    |                             |       |