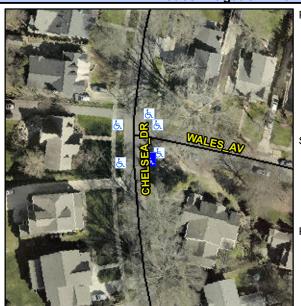

N/A

N/A

N/A

N/A

Intersection ID: 17882 Main Street: CHELSEA DR Location: **Cross Street: WALES AV** SE

Initial Pass/Fail: Pass **Overall Compliance: No** 25 ADA ID: E0CC8B02CBB5 Ramp Type: Perp **Severity Score:** 

N/A

0.1

0.9

N/A

Sloped

**CHELSEA DR** Street 1 Name Stop Condition-Street 2 None Street 2 Name N/A Stop Condition-Street 1 N/A

| Possible Solutions:               |
|-----------------------------------|
| Remove & Replace Entire Ramp.     |
| ·                                 |
|                                   |
|                                   |
|                                   |
|                                   |
| Surveyor Notes:                   |
| ·                                 |
| N/A                               |
|                                   |
|                                   |
|                                   |
| PROW/ADA:                         |
| Not Found, R305, R302.7, R302.7.2 |
|                                   |
|                                   |
|                                   |
|                                   |