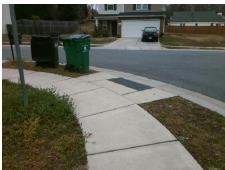

## Access Compliance Report Public Rights-of-Way (Curb Ramps)

Intersection ID: 50747 Main Street: MONTELENA\_DR Cross Street: ARTESA\_CT Location: W

ADA ID: E0CD6E6EDC13 Ramp Type: PerpDiag Initial Pass/Fail: Fail Overall Compliance: No Severity Score: 10

Possible Solutions:

Remove & Replace Curb Ramp With
Two New Directional Ramps or
Equivalent.

Surveyor Notes:

N/A

PROW/ADA:

Not Found, R304.5.1, R304.5.3

Total Cost: \$ 3200.00

| Compliance Description |                       | Data  | Compliance |       | Description             | Data  |
|------------------------|-----------------------|-------|------------|-------|-------------------------|-------|
| N/A                    | Ramp Length (in)      | 48.5  | Yes        | Ramp  | Slope (%)               | 8.0   |
| No                     | Ramp Width (in)       | 47.0  | No         | Ramp  | XSlope (%)              | 4.5   |
| N/A                    | Flare Type LT         | N/A   | N/A        | Flare | Type RT                 | N/A   |
| N/A                    | Flare Slope LT (%)    | N/A   | N/A        | Flare | Slope RT (%)            | N/A   |
| N/A                    | Flare Traversable LT? | N/A   | N/A        | Flare | Traversable RT?         | N/A   |
| N/A                    | Landing Length (in)   | N/A   | N/A        | DWS   | Provided?               | N/A   |
| N/A                    | Landing Width (in)    | N/A   | N/A        | DWS   | Contrast?               | N/A   |
| N/A                    | Landing Slope (%)     | N/A   | N/A        | DWS   | Length (in)             | N/A   |
| N/A                    | Landing X Slope (%)   | N/A   | N/A        | DWS   | Full Width?             | N/A   |
| N/A                    | Landing Curb? (Y/N)   | N/A   | N/A        | DWS   | Offset (in)             | N/A   |
| N/A                    | Shared Landing?       | N/A   |            |       |                         |       |
| N/A                    | Gutter Ponding?       | N/A   | N/A        | Gutte | r Slope (%)             | N/A   |
| N/A                    | Gutter Lip Ht (in)    | N/A   | N/A        | Gutte | r X Slope (%)           | N/A   |
| N/A                    | Painted X Walk1?      | No    | N/A        | Paint | ed X Walk2?             | No    |
|                        | X Walk 1 Direction    | To SE |            | X Wa  | lk 2 Direction          | To NE |
| N/A                    | X Walk 1 Width (in)   | N/A   | N/A        | X Wa  | lk 2 Width (in)         | N/A   |
|                        | X Walk 1 Slope (%)    | 2.8   |            | X Wa  | lk 2 Slope (%)          | 5.9   |
|                        | X Walk 1 X Slope (%)  | 1.4   |            | X Wa  | lk 2 X Slope (%)        | 2.1   |
| N/A                    | Ramp inside XWalk1?   | N/A   | N/A        | Ramp  | inside XWalk2?          | N/A   |
|                        | Road Slope (%)        | 4.2   | N/A        | Clear | Space?                  | N/A   |
|                        | Road X Slope (%)      | 2.7   | N/A        | Clear | Space to XWalk (in)     | N/A   |
| N/A                    | Any Obstructions?     | N/A   | N/A        | Storm | n Grate/Utility Hazard? | N/A   |
|                        | Obstruction Type      |       | l          | Storm | n Grate/Utility Type    |       |
|                        |                       | N/A   |            |       |                         | N/A   |

Surface Condition? (G/P)

Good