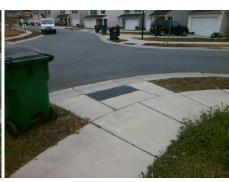

## Access Compliance Report Public Rights-of-Way (Curb Ramps)

Intersection ID: 50747 Main Street: MONTELENA\_DR Cross Street: ARTESA\_CT Location: W

ADA ID: E0CD6E6EDC13 Ramp Type: PerpDiag Initial Pass/Fail: Fail Overall Compliance: No Severity Score: 10

Possible Solutions:

Remove & Replace Curb Ramp With
Two New Directional Ramps or
Equivalent.

Surveyor Notes:

N/A

PROW/ADA:

Not Found, R304.5.1, R304.5.3

Total Cost: \$ 3200.00

| Compliance Description |                       | Data  | Compliance |       | Description             | Data  |
|------------------------|-----------------------|-------|------------|-------|-------------------------|-------|
| N/A                    | Ramp Length (in)      | 48.5  | Yes        | Ramp  | Slope (%)               | 8.0   |
| No                     | Ramp Width (in)       | 47.0  | No         | Ramp  | XSlope (%)              | 4.5   |
| N/A                    | Flare Type LT         | N/A   | N/A        | Flare | Type RT                 | N/A   |
| N/A                    | Flare Slope LT (%)    | N/A   | N/A        | Flare | Slope RT (%)            | N/A   |
| N/A                    | Flare Traversable LT? | N/A   | N/A        | Flare | Traversable RT?         | N/A   |
| N/A                    | Landing Length (in)   | N/A   | N/A        | DWS   | Provided?               | N/A   |
| N/A                    | Landing Width (in)    | N/A   | N/A        | DWS   | Contrast?               | N/A   |
| N/A                    | Landing Slope (%)     | N/A   | N/A        | DWS   | Length (in)             | N/A   |
| N/A                    | Landing X Slope (%)   | N/A   | N/A        | DWS   | Full Width?             | N/A   |
| N/A                    | Landing Curb? (Y/N)   | N/A   | N/A        | DWS   | Offset (in)             | N/A   |
| N/A                    | Shared Landing?       | N/A   |            |       |                         |       |
| N/A                    | Gutter Ponding?       | N/A   | N/A        | Gutte | r Slope (%)             | N/A   |
| N/A                    | Gutter Lip Ht (in)    | N/A   | N/A        | Gutte | r X Slope (%)           | N/A   |
| N/A                    | Painted X Walk1?      | No    | N/A        | Paint | ed X Walk2?             | No    |
|                        | X Walk 1 Direction    | To SE |            | X Wa  | lk 2 Direction          | To NE |
| N/A                    | X Walk 1 Width (in)   | N/A   | N/A        | X Wa  | lk 2 Width (in)         | N/A   |
|                        | X Walk 1 Slope (%)    | 2.8   |            | X Wa  | lk 2 Slope (%)          | 5.9   |
|                        | X Walk 1 X Slope (%)  | 1.4   |            | X Wa  | lk 2 X Slope (%)        | 2.1   |
| N/A                    | Ramp inside XWalk1?   | N/A   | N/A        | Ramp  | inside XWalk2?          | N/A   |
|                        | Road Slope (%)        | 4.2   | N/A        | Clear | Space?                  | N/A   |
|                        | Road X Slope (%)      | 2.7   | N/A        | Clear | Space to XWalk (in)     | N/A   |
| N/A                    | Any Obstructions?     | N/A   | N/A        | Storm | n Grate/Utility Hazard? | N/A   |
|                        | Obstruction Type      |       | l          | Storm | n Grate/Utility Type    |       |
|                        |                       | N/A   |            |       |                         | N/A   |

Surface Condition? (G/P)

Good