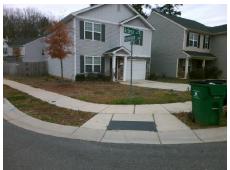

## Access Compliance Report Public Rights-of-Way (Curb Ramps)

Intersection ID: 50747 Main Street: MONTELENA\_DR Cross Street: ARTESA\_CT Location: W

ADA ID: E0CD6E6EDC13 Ramp Type: PerpDiag Initial Pass/Fail: Fail Overall Compliance: No Severity Score: 10

Possible Solutions:

Remove & Replace Curb Ramp With
Two New Directional Ramps or
Equivalent.

Surveyor Notes:

N/A

PROW/ADA:

Not Found, R304.5.1, R304.5.3

Total Cost: \$ 3200.00

| Compliance Description |                       | Data  | Compliance |       | Description             | Data  |
|------------------------|-----------------------|-------|------------|-------|-------------------------|-------|
| N/A                    | Ramp Length (in)      | 48.5  | Yes        | Ramp  | Slope (%)               | 8.0   |
| No                     | Ramp Width (in)       | 47.0  | No         | Ramp  | XSlope (%)              | 4.5   |
| N/A                    | Flare Type LT         | N/A   | N/A        | Flare | Type RT                 | N/A   |
| N/A                    | Flare Slope LT (%)    | N/A   | N/A        | Flare | Slope RT (%)            | N/A   |
| N/A                    | Flare Traversable LT? | N/A   | N/A        | Flare | Traversable RT?         | N/A   |
| N/A                    | Landing Length (in)   | N/A   | N/A        | DWS   | Provided?               | N/A   |
| N/A                    | Landing Width (in)    | N/A   | N/A        | DWS   | Contrast?               | N/A   |
| N/A                    | Landing Slope (%)     | N/A   | N/A        | DWS   | Length (in)             | N/A   |
| N/A                    | Landing X Slope (%)   | N/A   | N/A        | DWS   | Full Width?             | N/A   |
| N/A                    | Landing Curb? (Y/N)   | N/A   | N/A        | DWS   | Offset (in)             | N/A   |
| N/A                    | Shared Landing?       | N/A   |            |       |                         |       |
| N/A                    | Gutter Ponding?       | N/A   | N/A        | Gutte | r Slope (%)             | N/A   |
| N/A                    | Gutter Lip Ht (in)    | N/A   | N/A        | Gutte | r X Slope (%)           | N/A   |
| N/A                    | Painted X Walk1?      | No    | N/A        | Paint | ed X Walk2?             | No    |
|                        | X Walk 1 Direction    | To SE |            | X Wa  | lk 2 Direction          | To NE |
| N/A                    | X Walk 1 Width (in)   | N/A   | N/A        | X Wa  | lk 2 Width (in)         | N/A   |
|                        | X Walk 1 Slope (%)    | 2.8   |            | X Wa  | lk 2 Slope (%)          | 5.9   |
|                        | X Walk 1 X Slope (%)  | 1.4   |            | X Wa  | lk 2 X Slope (%)        | 2.1   |
| N/A                    | Ramp inside XWalk1?   | N/A   | N/A        | Ramp  | inside XWalk2?          | N/A   |
|                        | Road Slope (%)        | 4.2   | N/A        | Clear | Space?                  | N/A   |
|                        | Road X Slope (%)      | 2.7   | N/A        | Clear | Space to XWalk (in)     | N/A   |
| N/A                    | Any Obstructions?     | N/A   | N/A        | Storm | n Grate/Utility Hazard? | N/A   |
|                        | Obstruction Type      |       | l          | Storm | n Grate/Utility Type    |       |
|                        |                       | N/A   |            |       |                         | N/A   |

Surface Condition? (G/P)

Good