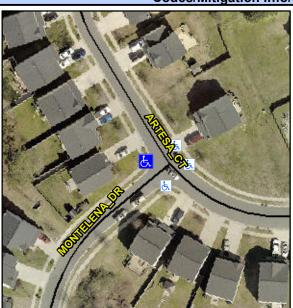

## Access Compliance Report Public Rights-of-Way (Curb Ramps)

Intersection ID: 50747 Main Street: MONTELENA\_DR Cross Street: ARTESA\_CT Location: W

ADA ID: E0CD6E6EDC13 Ramp Type: PerpDiag Initial Pass/Fail: Fail Overall Compliance: No Severity Score: 10

Codes/Mitigation Info/Possible Solution

Field Measurements/Component Compliance

Street 1 Name
Stop Condition-Street 2
Street 2 Name
Stop Condition-Street 1

MONTELENA DR StopSign ARTESA CT None Possible Solution