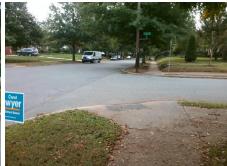

## Field Measurements/Component Compliance

**CLUB RD** Street 1 Name Stop Condition-Street 2 StopSign Street 2 Name **BELVEDERE AV** Stop Condition-Street 1 None

Possible Solutions: Remove & Replace Curb Ramp With Two New Directional Ramps or Equivalent. Surveyor Notes: N/A PROW/ADA: R304.2.2

Total Cost: 3200.00

| Compliance Description |                       | Data | Compliance Description |                             | Data |
|------------------------|-----------------------|------|------------------------|-----------------------------|------|
| N/A                    | Ramp Length (in)      | 80.0 | No                     | Ramp Slope (%)              | 11.4 |
| Yes                    | Ramp Width (in)       | 58.0 | Yes                    | Ramp XSlope (%)             | 0.1  |
| N/A                    | Flare Type LT         | N/A  | N/A                    | Flare Type RT               | N/A  |
| N/A                    | Flare Slope LT (%)    | N/A  | N/A                    | Flare Slope RT (%)          | N/A  |
| N/A                    | Flare Traversable LT? | N/A  | N/A                    | Flare Traversable RT?       | N/A  |
| N/A                    | Landing Length (in)   | N/A  | N/A                    | DWS Provided?               | N/A  |
| N/A                    | Landing Width (in)    | N/A  | N/A                    | DWS Contrast?               | N/A  |
| N/A                    | Landing Slope (%)     | N/A  | N/A                    | DWS Length (in)             | N/A  |
| N/A                    | Landing X Slope (%)   | N/A  | N/A                    | DWS Full Width?             | N/A  |
| N/A                    | Landing Curb? (Y/N)   | N/A  | N/A                    | DWS Offset (in)             | N/A  |
| N/A                    | Shared Landing?       | N/A  |                        |                             |      |
| N/A                    | Gutter Ponding?       | N/A  | N/A                    | Gutter Slope (%)            | N/A  |
| N/A                    | Gutter Lip Ht (in)    | N/A  | N/A                    | Gutter X Slope (%)          | N/A  |
| N/A                    | Painted X Walk1?      | No   | N/A                    | Painted X Walk2?            | No   |
|                        | X Walk 1 Direction    | To E |                        | X Walk 2 Direction          | To N |
| N/A                    | X Walk 1 Width (in)   | N/A  | N/A                    | X Walk 2 Width (in)         | N/A  |
|                        | X Walk 1 Slope (%)    | 2.0  |                        | X Walk 2 Slope (%)          | 1.9  |
|                        | X Walk 1 X Slope (%)  | 3.0  |                        | X Walk 2 X Slope (%)        | 1.4  |
| N/A                    | Ramp inside XWalk1?   | N/A  | N/A                    | Ramp inside XWalk2?         | N/A  |
|                        | Road Slope (%)        | 0.7  | N/A                    | Clear Space?                | N/A  |
|                        | Road X Slope (%)      | 0.4  | N/A                    | Clear Space to XWalk (in)   | N/A  |
| N/A                    | Any Obstructions?     | N/A  | N/A                    | Storm Grate/Utility Hazard? | N/A  |
|                        | Obstruction Type      |      | l                      | Storm Grate/Utility Type    |      |
|                        |                       | N/A  |                        |                             | N/A  |
|                        |                       |      | Yes                    | Surface Condition? (G/P)    | Good |