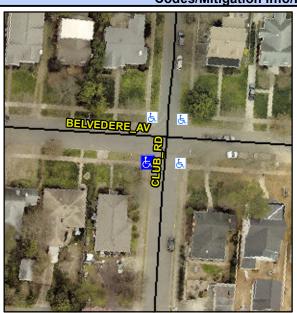

## **Access Compliance Report Public Rights-of-Way** (Curb Ramps)

Intersection ID: 12551 Main Street: BELVEDERE AV **Cross Street: CLUB RD** Location: SW ADA ID: E0CF03D189E6 Ramp Type: PerpDiag Initial Pass/Fail: Fail **Overall Compliance: No Severity Score:** 12.5