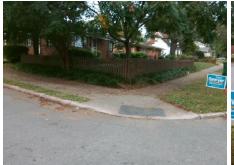

## Field Measurements/Component Compliance

**CLUB RD** Street 1 Name Stop Condition-Street 2 StopSign Street 2 Name **BELVEDERE AV** Stop Condition-Street 1 None

Possible Solutions: Remove & Replace Curb Ramp With Two New Directional Ramps or Equivalent. Surveyor Notes: N/A PROW/ADA: R304.2.2

Total Cost: 3200.00

| Compliance Description |                       | Data | Compliance Description |                             | Data |
|------------------------|-----------------------|------|------------------------|-----------------------------|------|
| N/A                    | Ramp Length (in)      | 80.0 | No                     | Ramp Slope (%)              | 11.4 |
| Yes                    | Ramp Width (in)       | 58.0 | Yes                    | Ramp XSlope (%)             | 0.1  |
| N/A                    | Flare Type LT         | N/A  | N/A                    | Flare Type RT               | N/A  |
| N/A                    | Flare Slope LT (%)    | N/A  | N/A                    | Flare Slope RT (%)          | N/A  |
| N/A                    | Flare Traversable LT? | N/A  | N/A                    | Flare Traversable RT?       | N/A  |
| N/A                    | Landing Length (in)   | N/A  | N/A                    | DWS Provided?               | N/A  |
| N/A                    | Landing Width (in)    | N/A  | N/A                    | DWS Contrast?               | N/A  |
| N/A                    | Landing Slope (%)     | N/A  | N/A                    | DWS Length (in)             | N/A  |
| N/A                    | Landing X Slope (%)   | N/A  | N/A                    | DWS Full Width?             | N/A  |
| N/A                    | Landing Curb? (Y/N)   | N/A  | N/A                    | DWS Offset (in)             | N/A  |
| N/A                    | Shared Landing?       | N/A  |                        |                             |      |
| N/A                    | Gutter Ponding?       | N/A  | N/A                    | Gutter Slope (%)            | N/A  |
| N/A                    | Gutter Lip Ht (in)    | N/A  | N/A                    | Gutter X Slope (%)          | N/A  |
| N/A                    | Painted X Walk1?      | No   | N/A                    | Painted X Walk2?            | No   |
|                        | X Walk 1 Direction    | To E |                        | X Walk 2 Direction          | To N |
| N/A                    | X Walk 1 Width (in)   | N/A  | N/A                    | X Walk 2 Width (in)         | N/A  |
|                        | X Walk 1 Slope (%)    | 2.0  |                        | X Walk 2 Slope (%)          | 1.9  |
|                        | X Walk 1 X Slope (%)  | 3.0  |                        | X Walk 2 X Slope (%)        | 1.4  |
| N/A                    | Ramp inside XWalk1?   | N/A  | N/A                    | Ramp inside XWalk2?         | N/A  |
|                        | Road Slope (%)        | 0.7  | N/A                    | Clear Space?                | N/A  |
|                        | Road X Slope (%)      | 0.4  | N/A                    | Clear Space to XWalk (in)   | N/A  |
| N/A                    | Any Obstructions?     | N/A  | N/A                    | Storm Grate/Utility Hazard? | N/A  |
|                        | Obstruction Type      |      | l                      | Storm Grate/Utility Type    |      |
|                        |                       | N/A  |                        |                             | N/A  |
|                        |                       |      | Yes                    | Surface Condition? (G/P)    | Good |