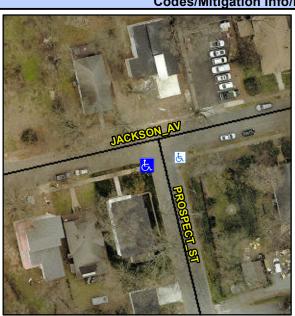

## Access Compliance Report Public Rights-of-Way (Curb Ramps)

Intersection ID: 12911 Main Street: JACKSON\_AV Cross Street: PROSPECT\_ST Location: SW

ADA ID: E0D019DC4477 Ramp Type: BlendTrans1 Initial Pass/Fail: Fail Overall Compliance: No Severity Score: 12.5

**Codes/Mitigation Info/Possible Solution** 

Street 1 Name PROSPECT ST
Stop Condition-Street 1 StopSign
Street 2 Name N/A
Stop Condition-Street 2 N/A

Possible Solutions:

Remove & Replace Curb Ramp With
Two New Directional Ramps or
Equivalent.