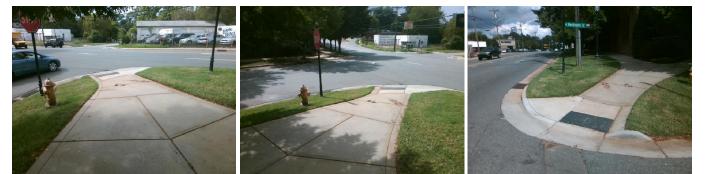

## Access Compliance Report Public Rights-of-Way (Curb Ramps)

Yes

Surface Condition? (G/P)

Good

| Intersection ID: 13872 Main Street: S_TRYON_ST |                                             |                                                | treet.                                  | W_WORTHINGTON_A       | Location: | Е                           |                             |       |  |
|------------------------------------------------|---------------------------------------------|------------------------------------------------|-----------------------------------------|-----------------------|-----------|-----------------------------|-----------------------------|-------|--|
|                                                |                                             |                                                |                                         |                       |           |                             |                             |       |  |
| ADA ID: E0D1A6B1BAB7 Ramp Type: PerpDiag       |                                             | Initial Pass/Fail: Fail Overall Compliance: No |                                         |                       |           |                             | 46.25                       |       |  |
| Codes/Mitigation Info/Possible Solution        |                                             |                                                | Field Measurements/Component Compliance |                       |           |                             |                             |       |  |
|                                                | Possible Solutions:                         |                                                | Compliance Description                  |                       |           | Data Compliance Description |                             |       |  |
|                                                | Remove & Replace Curb Ramp W                | /ith                                           | N/A                                     | Ramp Length (in)      | 198.0     | Yes                         | Ramp Slope (%)              | 9.4   |  |
|                                                | Two New Directional Ramps or<br>Equivalent. |                                                | No                                      | Ramp Width (in)       | 47.5      | No                          | Ramp XSlope (%)             | 11.1  |  |
|                                                |                                             |                                                | N/A                                     | Flare Type LT         | N/A       | N/A                         | Flare Type RT               | N/A   |  |
|                                                |                                             |                                                | N/A                                     | Flare Slope LT (%)    | N/A       | N/A                         | Flare Slope RT (%)          | N/A   |  |
|                                                |                                             |                                                | N/A                                     | Flare Traversable LT? | N/A       | N/A                         | Flare Traversable RT?       | N/A   |  |
|                                                |                                             |                                                | N/A                                     | Landing Length (in)   | N/A       | N/A                         | DWS Provided?               | N/A   |  |
|                                                | Surveyor Notes:                             |                                                | N/A                                     | Landing Width (in)    | N/A       | N/A                         | DWS Contrast?               | N/A   |  |
|                                                | N/A                                         |                                                | N/A                                     | Landing Slope (%)     | N/A       | N/A                         | DWS Length (in)             | N/A   |  |
|                                                | 1                                           |                                                | N/A                                     | Landing X Slope (%)   | N/A       | N/A                         | DWS Full Width?             | N/A   |  |
| E &                                            |                                             |                                                | N/A                                     | Landing Curb? (Y/N)   | N/A       | N/A                         | DWS Offset (in)             | N/A   |  |
| La ball man                                    |                                             |                                                | N/A                                     | Shared Landing?       | N/A       |                             |                             |       |  |
|                                                | PROW/ADA:                                   |                                                | N/A                                     | Gutter Ponding?       | N/A       | N/A                         | Gutter Slope (%)            | N/A   |  |
|                                                | Not Found, R304.5.1, R304.5.3               |                                                | N/A                                     | Gutter Lip Ht (in)    | 1.0       | N/A                         | Gutter X Slope (%)          | N/A   |  |
|                                                | <i>, , ,</i>                                |                                                | N/A                                     | Painted X Walk1?      | No        | N/A                         | Painted X Walk2?            | No    |  |
|                                                |                                             |                                                |                                         | X Walk 1 Direction    | To NW     |                             | X Walk 2 Direction          | To SW |  |
| E CARLER CONTRACTOR                            |                                             |                                                | N/A                                     | X Walk 1 Width (in)   | N/A       | N/A                         | X Walk 2 Width (in)         | N/A   |  |
| Street 1 Name S TRYON ST                       |                                             |                                                |                                         | X Walk 1 Slope (%)    | 8.7       |                             | X Walk 2 Slope (%)          | 1.5   |  |
| Stop Condition-Street 2 None                   |                                             |                                                |                                         | X Walk 1 X Slope (%)  | 4.7       |                             | X Walk 2 X Slope (%)        | 2.5   |  |
| Street 2 Name W WORTHINGTON AV                 |                                             |                                                | N/A                                     | Ramp inside XWalk1?   | N/A       | N/A                         | Ramp inside XWalk2?         | N/A   |  |
| Stop Condition-Street 1 StopSign               |                                             |                                                |                                         | Road Slope (%)        | 1.8       | N/A                         | Clear Space?                | N/A   |  |
|                                                |                                             |                                                |                                         | Road X Slope (%)      | 1.6       | N/A                         | Clear Space to XWalk (in)   | N/A   |  |
|                                                |                                             |                                                | N/A                                     | Any Obstructions?     | N/A       | N/A                         | Storm Grate/Utility Hazard? | N/A   |  |
|                                                | Total Cost: \$ 32                           | 200.00                                         |                                         | Obstruction Type      |           |                             | Storm Grate/Utility Type    |       |  |
|                                                |                                             |                                                |                                         |                       | N/A       |                             |                             | N/A   |  |