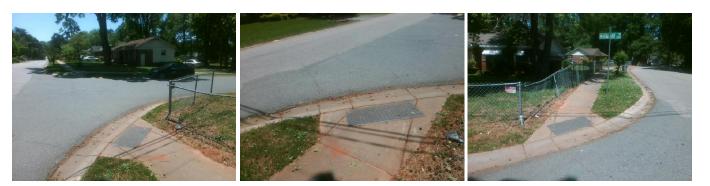

## Access Compliance Report Public Rights-of-Way (Curb Ramps)

|                                         |                                                                                                                 |                           |        |                                         |                                               |                             |           |                             | /     |
|-----------------------------------------|-----------------------------------------------------------------------------------------------------------------|---------------------------|--------|-----------------------------------------|-----------------------------------------------|-----------------------------|-----------|-----------------------------|-------|
| Intersection ID: 13575                  | Main Street: KENHILL_DR                                                                                         |                           |        | Cross Street: MARKLAND_DR               |                                               |                             | Location: | NW                          |       |
| ADA ID: E0D68F217EF9                    | Ramp Ty                                                                                                         | Ramp Type: Directional1   |        |                                         | Initial Pass/Fail: Fail Overall Compliance: N |                             |           | o Severity Score:           | 21.25 |
| Codes/Mitigation Info/Possible Solution |                                                                                                                 |                           |        | Field Measurements/Component Compliance |                                               |                             |           |                             |       |
|                                         | A A                                                                                                             | Possible Solutions:       |        | Compliance Description                  |                                               | Data Compliance Description |           |                             | Data  |
| the state of the second                 | AL VAL                                                                                                          | Remove & Replace Entire I | Ramp.  | N/A                                     | Ramp Length (in)                              | 45.0                        | N/A       | Grade Break?                | N/A   |
| ALL NO                                  | A YAY                                                                                                           |                           |        | No                                      | Ramp Width (in)                               | 44.0                        | N/A       | Grade Break Slope (%)       | 0.0   |
|                                         | TAR                                                                                                             |                           |        | No                                      | Ramp Slope (%)                                | 8.8                         | N/A       | Grade Break XSlope (%)      | 0.0   |
| A CONTRACTOR                            | A Carl                                                                                                          |                           |        | Yes                                     | Ramp XSlope (%)                               | 0.5                         |           |                             |       |
|                                         |                                                                                                                 |                           |        | N/A                                     | Flare Type LT                                 | N/A                         | N/A       | Flare Type RT               | N/A   |
|                                         | - S.                                                                                                            |                           |        | N/A                                     | Flare Slope LT (%)                            | N/A                         | N/A       | Flare Slope RT (%)          | 0.0   |
|                                         |                                                                                                                 | Surveyor Notes:           |        | N/A                                     | Flare Traversable LT?                         | N/A                         | N/A       | Flare Traversable RT?       | N/A   |
|                                         | ALL                                                                         | N/A                       |        | N/A                                     | Landing Length (in)                           | 0.0                         | N/A       | DWS Provided?               | N/A   |
| MARKLAND DR                             |                                                                                                                 |                           |        | N/A                                     | Landing Width (in)                            | 0.0                         | N/A       | DWS Contrast?               | N/A   |
|                                         |                                                                                                                 |                           |        | N/A                                     | Landing Slope (%)                             | 0.0                         | N/A       | DWS Length (in)             | N/A   |
| AL AV &                                 |                                                                                                                 |                           |        | N/A                                     | Landing X Slope (%)                           | 0.0                         | N/A       | DWS Full Width?             | N/A   |
|                                         | A Contraction of the second | PROW/ADA:                 |        | N/A                                     | Landing Curb? (Y/N)                           | N/A                         | N/A       | DWS Offset LT (in)          | N/A   |
|                                         | THE A                                                                                                           | R304.5.1, R304.2.2        |        | N/A                                     | Shared Landing?                               | N/A                         | N/A       | DWS Offset RT (in)          | N/A   |
|                                         | ALA DE                                                                                                          |                           |        | N/A                                     | Gutter Ponding?                               | 0.0                         | N/A       | Gutter Slope (%)            | N/A   |
|                                         |                                                                                                                 |                           |        | N/A                                     | Gutter Lip Ht (in)                            | 0.0                         | N/A       | Gutter X Slope (%)          | N/A   |
| 1                                       | NUM YOR OTHER                                                                                                   |                           |        | N/A                                     | Painted X Walk1?                              | No                          |           | Road Slope (%)              | 2.4   |
| Street 1 Name                           | MARKLAND DR                                                                                                     | -                         |        |                                         | X Walk 1 Direction                            | To SE                       |           | Road X Slope (%)            | 9.6   |
| Stop Condition-Street 1                 | StopSign                                                                                                        |                           |        |                                         | X Walk 1 Width (in)                           | N/A                         |           | Clear Space?                | N/A   |
| Street 2 Name                           | . c<br>N/A                                                                                                      |                           |        |                                         | X Walk 1 Slope (%)                            | 2.4                         | N/A       | Clear Space to XWalk (in)   | N/A   |
| Stop Condition-Street 2                 | N/A                                                                                                             |                           |        |                                         | X Walk 1 X Slope (%)                          | 9.6                         | N/A       | Storm Grate/Utility Hazard? | N/A   |
|                                         |                                                                                                                 |                           |        | N/A                                     | Ramp inside XWalk1?                           | N/A                         |           | Storm Grate/Utility Type    |       |
|                                         |                                                                                                                 |                           |        | N/A                                     | Any Obstructions?                             | N/A                         |           |                             | N/A   |
|                                         |                                                                                                                 | Total Cost:               | \$ 160 | 0.00                                    | Obstruction Type                              |                             | Yes       | Surface Condition? (G/P)    | Good  |
|                                         |                                                                                                                 |                           |        |                                         |                                               | N/A                         | N/A       | Curb Slope (%)              | 7.3   |
|                                         |                                                                                                                 |                           |        |                                         |                                               |                             | •         | • • • •                     |       |