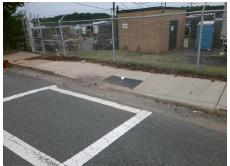

## Field Measurements/Component Compliance

**COTTONWOOD ST** Street 1 Name Stop Condition-Street 2 None Street 2 Name N/A Stop Condition-Street 1 N/A Possible Solutions: Remove & Replace Entire Ramp. Surveyor Notes: N/A

PROW/ADA: Not Found, R304.5.1, R304.5.3 Total Cost: 1850.00

| Compliance Description |                       | Data  | Compliance Description |                             | Data |
|------------------------|-----------------------|-------|------------------------|-----------------------------|------|
| N/A                    | Ramp Length (in)      | 59.5  | Yes                    | Ramp Slope (%)              | 7.1  |
| No                     | Ramp Width (in)       | 47.5  | No                     | Ramp XSlope (%)             | 2.3  |
| N/A                    | Flare Type LT         | N/A   | N/A                    | Flare Type RT               | N/A  |
| N/A                    | Flare Slope LT (%)    | N/A   | N/A                    | Flare Slope RT (%)          | N/A  |
| N/A                    | Flare Traversable LT? | N/A   | N/A                    | Flare Traversable RT?       | N/A  |
| N/A                    | Landing Length (in)   | N/A   | N/A                    | DWS Provided?               | N/A  |
| N/A                    | Landing Width (in)    | N/A   | N/A                    | DWS Contrast?               | N/A  |
| N/A                    | Landing Slope (%)     | N/A   | N/A                    | DWS Length (in)             | N/A  |
| N/A                    | Landing X Slope (%)   | N/A   | N/A                    | DWS Full Width?             | N/A  |
| N/A                    | Landing Curb? (Y/N)   | N/A   | N/A                    | DWS Offset (in)             | N/A  |
| N/A                    | Shared Landing?       | N/A   |                        |                             |      |
| N/A                    | Gutter Ponding?       | Yes   | N/A                    | Gutter Slope (%)            | N/A  |
| N/A                    | Gutter Lip Ht (in)    | 0.5   | N/A                    | Gutter X Slope (%)          | N/A  |
| N/A                    | Painted X Walk1?      | Yes   | N/A                    | Painted X Walk2?            | N/A  |
|                        | X Walk 1 Direction    | To SW |                        | X Walk 2 Direction          | N/A  |
| N/A                    | X Walk 1 Width (in)   | 111.0 | N/A                    | X Walk 2 Width (in)         | N/A  |
|                        | X Walk 1 Slope (%)    | 7.5   |                        | X Walk 2 Slope (%)          | N/A  |
|                        | X Walk 1 X Slope (%)  | 0.2   |                        | X Walk 2 X Slope (%)        | N/A  |
| N/A                    | Ramp inside XWalk1?   | Yes   | N/A                    | Ramp inside XWalk2?         | N/A  |
|                        | Road Slope (%)        | N/A   | N/A                    | Clear Space?                | N/A  |
|                        | Road X Slope (%)      | N/A   | N/A                    | Clear Space to XWalk (in)   | N/A  |
| N/A                    | Any Obstructions?     | N/A   | N/A                    | Storm Grate/Utility Hazard? | N/A  |
|                        | Obstruction Type      |       |                        | Storm Grate/Utility Type    |      |
|                        |                       | N/A   |                        |                             | N/A  |
|                        |                       |       | Yes                    | Surface Condition? (G/P)    | Good |