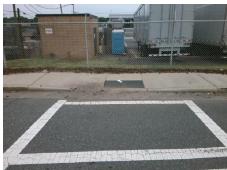

## Field Measurements/Component Compliance

**COTTONWOOD ST** Street 1 Name Stop Condition-Street 2 None Street 2 Name N/A Stop Condition-Street 1 N/A Possible Solutions: Remove & Replace Entire Ramp. Surveyor Notes: N/A

PROW/ADA: Not Found, R304.5.1, R304.5.3 Total Cost: 1850.00

| Compliance Description |                       | Data  | Compliance Description |                             | Data |
|------------------------|-----------------------|-------|------------------------|-----------------------------|------|
| N/A                    | Ramp Length (in)      | 59.5  | Yes                    | Ramp Slope (%)              | 7.1  |
| No                     | Ramp Width (in)       | 47.5  | No                     | Ramp XSlope (%)             | 2.3  |
| N/A                    | Flare Type LT         | N/A   | N/A                    | Flare Type RT               | N/A  |
| N/A                    | Flare Slope LT (%)    | N/A   | N/A                    | Flare Slope RT (%)          | N/A  |
| N/A                    | Flare Traversable LT? | N/A   | N/A                    | Flare Traversable RT?       | N/A  |
| N/A                    | Landing Length (in)   | N/A   | N/A                    | DWS Provided?               | N/A  |
| N/A                    | Landing Width (in)    | N/A   | N/A                    | DWS Contrast?               | N/A  |
| N/A                    | Landing Slope (%)     | N/A   | N/A                    | DWS Length (in)             | N/A  |
| N/A                    | Landing X Slope (%)   | N/A   | N/A                    | DWS Full Width?             | N/A  |
| N/A                    | Landing Curb? (Y/N)   | N/A   | N/A                    | DWS Offset (in)             | N/A  |
| N/A                    | Shared Landing?       | N/A   |                        |                             |      |
| N/A                    | Gutter Ponding?       | Yes   | N/A                    | Gutter Slope (%)            | N/A  |
| N/A                    | Gutter Lip Ht (in)    | 0.5   | N/A                    | Gutter X Slope (%)          | N/A  |
| N/A                    | Painted X Walk1?      | Yes   | N/A                    | Painted X Walk2?            | N/A  |
|                        | X Walk 1 Direction    | To SW |                        | X Walk 2 Direction          | N/A  |
| N/A                    | X Walk 1 Width (in)   | 111.0 | N/A                    | X Walk 2 Width (in)         | N/A  |
|                        | X Walk 1 Slope (%)    | 7.5   |                        | X Walk 2 Slope (%)          | N/A  |
|                        | X Walk 1 X Slope (%)  | 0.2   |                        | X Walk 2 X Slope (%)        | N/A  |
| N/A                    | Ramp inside XWalk1?   | Yes   | N/A                    | Ramp inside XWalk2?         | N/A  |
|                        | Road Slope (%)        | N/A   | N/A                    | Clear Space?                | N/A  |
|                        | Road X Slope (%)      | N/A   | N/A                    | Clear Space to XWalk (in)   | N/A  |
| N/A                    | Any Obstructions?     | N/A   | N/A                    | Storm Grate/Utility Hazard? | N/A  |
|                        | Obstruction Type      |       |                        | Storm Grate/Utility Type    |      |
|                        |                       | N/A   |                        |                             | N/A  |
|                        |                       |       | Yes                    | Surface Condition? (G/P)    | Good |