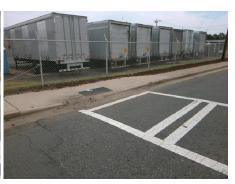

## Field Measurements/Component Compliance

**COTTONWOOD ST** Street 1 Name Stop Condition-Street 2 None Street 2 Name N/A Stop Condition-Street 1 N/A Possible Solutions: Remove & Replace Entire Ramp. Surveyor Notes: N/A

PROW/ADA: Not Found, R304.5.1, R304.5.3 Total Cost: 1850.00

| Compliance Description |                       | Data  | Compliance Description |                             | Data |
|------------------------|-----------------------|-------|------------------------|-----------------------------|------|
| N/A                    | Ramp Length (in)      | 59.5  | Yes                    | Ramp Slope (%)              | 7.1  |
| No                     | Ramp Width (in)       | 47.5  | No                     | Ramp XSlope (%)             | 2.3  |
| N/A                    | Flare Type LT         | N/A   | N/A                    | Flare Type RT               | N/A  |
| N/A                    | Flare Slope LT (%)    | N/A   | N/A                    | Flare Slope RT (%)          | N/A  |
| N/A                    | Flare Traversable LT? | N/A   | N/A                    | Flare Traversable RT?       | N/A  |
| N/A                    | Landing Length (in)   | N/A   | N/A                    | DWS Provided?               | N/A  |
| N/A                    | Landing Width (in)    | N/A   | N/A                    | DWS Contrast?               | N/A  |
| N/A                    | Landing Slope (%)     | N/A   | N/A                    | DWS Length (in)             | N/A  |
| N/A                    | Landing X Slope (%)   | N/A   | N/A                    | DWS Full Width?             | N/A  |
| N/A                    | Landing Curb? (Y/N)   | N/A   | N/A                    | DWS Offset (in)             | N/A  |
| N/A                    | Shared Landing?       | N/A   |                        |                             |      |
| N/A                    | Gutter Ponding?       | Yes   | N/A                    | Gutter Slope (%)            | N/A  |
| N/A                    | Gutter Lip Ht (in)    | 0.5   | N/A                    | Gutter X Slope (%)          | N/A  |
| N/A                    | Painted X Walk1?      | Yes   | N/A                    | Painted X Walk2?            | N/A  |
|                        | X Walk 1 Direction    | To SW |                        | X Walk 2 Direction          | N/A  |
| N/A                    | X Walk 1 Width (in)   | 111.0 | N/A                    | X Walk 2 Width (in)         | N/A  |
|                        | X Walk 1 Slope (%)    | 7.5   |                        | X Walk 2 Slope (%)          | N/A  |
|                        | X Walk 1 X Slope (%)  | 0.2   |                        | X Walk 2 X Slope (%)        | N/A  |
| N/A                    | Ramp inside XWalk1?   | Yes   | N/A                    | Ramp inside XWalk2?         | N/A  |
|                        | Road Slope (%)        | N/A   | N/A                    | Clear Space?                | N/A  |
|                        | Road X Slope (%)      | N/A   | N/A                    | Clear Space to XWalk (in)   | N/A  |
| N/A                    | Any Obstructions?     | N/A   | N/A                    | Storm Grate/Utility Hazard? | N/A  |
|                        | Obstruction Type      |       |                        | Storm Grate/Utility Type    |      |
|                        |                       | N/A   |                        |                             | N/A  |
|                        |                       |       | Yes                    | Surface Condition? (G/P)    | Good |