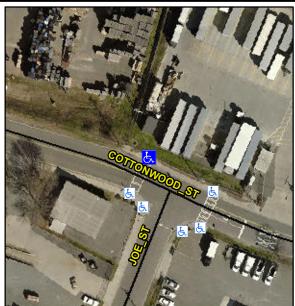

## **Access Compliance Report Public Rights-of-Way** (Curb Ramps)

Intersection ID: 7479 Main Street: COTTONWOOD ST **Cross Street: JOE ST** Location: N **Overall Compliance: No ADA ID: E0DFDC529368** Ramp Type: Perp Initial Pass/Fail: Fail **Severity Score:** 10

## Field Measurements/Component Compliance

**COTTONWOOD ST** Street 1 Name Stop Condition-Street 2 None Street 2 Name N/A Stop Condition-Street 1 N/A Possible Solutions: Remove & Replace Entire Ramp. Surveyor Notes: N/A