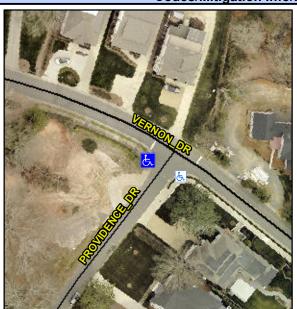

## **Access Compliance Report Public Rights-of-Way** (Curb Ramps)

Intersection ID: 17337 Main Street: PROVIDENCE DR **Cross Street: VERNON DR** Location: SW ADA ID: E0E6D7326BDB Ramp Type: PerpDiag Initial Pass/Fail: Fail **Overall Compliance: No Severity Score:** 25

**Codes/Mitigation Info/Possible Solution** 

Street 1 Name Stop Condition-Street 2 Street 2 Name Stop Condition-Street 1 PROVIDENCE DR StopSign **VERNON DR** StopSign

Possible Solutions: Remove & Replace Curb Ramp With Two New Directional Ramps or Equivalent. Surveyor Notes: N/A PROW/ADA: Not Found, R304.5.3