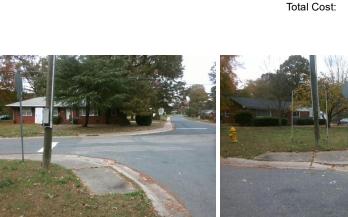

## Access Compliance Report Public Rights-of-Way (Curb Ramps)

|                                                                                                                 |             |                           |       |                                         |                        |                       |                   |                             | Loostion                    | SW/  |
|-----------------------------------------------------------------------------------------------------------------|-------------|---------------------------|-------|-----------------------------------------|------------------------|-----------------------|-------------------|-----------------------------|-----------------------------|------|
| Intersection ID: 8932                                                                                           | wain Str    | Main Street: JENNINGS_ST  |       | Cross Street: N/A                       |                        |                       |                   |                             | Location:                   | SW   |
| ADA ID: E0E7B1AD56E8                                                                                            | Ramp Ty     | Ramp Type: PerpDiag       |       |                                         | Pass/Fa                | ail: Fail Overall C   | o Severity Score: | 13.75                       |                             |      |
| Codes/Mitigation Info/Possible Solution                                                                         |             |                           |       | Field Measurements/Component Compliance |                        |                       |                   |                             |                             |      |
| The second se |             | Possible Solutions:       |       |                                         | Compliance Description |                       |                   | Data Compliance Description |                             |      |
| -                                                                                                               |             | Remove & Replace Curb R   | amp W | /ith                                    | N/A                    | Ramp Length (in)      | 66.0              | No                          | Ramp Slope (%)              | 10.9 |
|                                                                                                                 |             | Two New Directional Ramp  |       |                                         | Yes                    | Ramp Width (in)       | 57.0              | No                          | Ramp XSlope (%)             | 4.5  |
|                                                                                                                 |             | Equivalent.               |       |                                         | N/A                    | Flare Type LT         | N/A               | N/A                         | Flare Type RT               | N/A  |
| L- ALL PROPERTY &                                                                                               |             |                           |       |                                         | N/A                    | Flare Slope LT (%)    | N/A               | N/A                         | Flare Slope RT (%)          | N/A  |
|                                                                                                                 |             |                           |       |                                         | N/A                    | Flare Traversable LT? | N/A               | N/A                         | Flare Traversable RT?       | N/A  |
|                                                                                                                 | hand        |                           |       |                                         | N/A                    | Landing Length (in)   | N/A               | N/A                         | DWS Provided?               | N/A  |
| RUSSELL_AV 0                                                                                                    |             | Surveyor Notes:           |       |                                         | N/A                    | Landing Width (in)    | N/A               | N/A                         | DWS Contrast?               | N/A  |
|                                                                                                                 |             | N/A                       |       |                                         | N/A                    | Landing Slope (%)     | N/A               | N/A                         | DWS Length (in)             | N/A  |
|                                                                                                                 | Alter "     |                           |       |                                         | N/A                    | Landing X Slope (%)   | N/A               | N/A                         | DWS Full Width?             | N/A  |
| the second states                                                                                               |             |                           |       |                                         | N/A                    | Landing Curb? (Y/N)   | N/A               | N/A                         | DWS Offset (in)             | N/A  |
|                                                                                                                 |             | 6                         |       |                                         | N/A                    | Shared Landing?       | N/A               |                             |                             |      |
|                                                                                                                 | a stand     | PROW/ADA:                 |       |                                         | N/A                    | Gutter Ponding?       | N/A               | N/A                         | Gutter Slope (%)            | N/A  |
| A SALAR                                                                                                         |             | Not Found, R304.2.2, R304 | .5.3  |                                         | N/A                    | Gutter Lip Ht (in)    | N/A               | N/A                         | Gutter X Slope (%)          | N/A  |
|                                                                                                                 |             | , ,                       |       |                                         | N/A                    | Painted X Walk1?      | No                | N/A                         | Painted X Walk2?            | No   |
|                                                                                                                 |             |                           |       |                                         |                        | X Walk 1 Direction    | To E              |                             | X Walk 2 Direction          | To N |
| The second                                                                                                      | 一, 多级之子     |                           |       |                                         | N/A                    | X Walk 1 Width (in)   | N/A               | N/A                         | X Walk 2 Width (in)         | N/A  |
| Street 1 Name                                                                                                   | JENNINGS ST |                           |       |                                         |                        | X Walk 1 Slope (%)    | 0.6               |                             | X Walk 2 Slope (%)          | 1.5  |
| Stop Condition-Street 2                                                                                         | StopSign    |                           |       |                                         |                        | X Walk 1 X Slope (%)  | 2.1               |                             | X Walk 2 X Slope (%)        | 1.7  |
| Street 2 Name                                                                                                   | RUSSEL ST   |                           |       |                                         | N/A                    | Ramp inside XWalk1?   | N/A               | N/A                         | Ramp inside XWalk2?         | N/A  |
| Stop Condition-Street 1                                                                                         | StopSign    |                           |       |                                         |                        | Road Slope (%)        | 2.6               | N/A                         | Clear Space?                | N/A  |
|                                                                                                                 |             |                           |       |                                         |                        | Road X Slope (%)      | 1.5               | N/A                         | Clear Space to XWalk (in)   | N/A  |
|                                                                                                                 |             |                           |       |                                         | N/A                    | Any Obstructions?     | N/A               | N/A                         | Storm Grate/Utility Hazard? | N/A  |
|                                                                                                                 |             | Total Cost:               | \$ 32 | 200.00                                  |                        | Obstruction Type      |                   |                             | Storm Grate/Utility Type    |      |
|                                                                                                                 |             |                           |       |                                         |                        |                       | N/A               |                             |                             | N/A  |