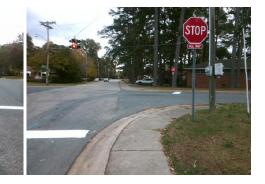

## Access Compliance Report Public Rights-of-Way (Curb Ramps)

|                                                                                                                 |             |                           |       |                                         |                        |                       |                   |                             | Loostion                    | SW/  |
|-----------------------------------------------------------------------------------------------------------------|-------------|---------------------------|-------|-----------------------------------------|------------------------|-----------------------|-------------------|-----------------------------|-----------------------------|------|
| Intersection ID: 8932                                                                                           | wain Str    | Main Street: JENNINGS_ST  |       | Cross Street: N/A                       |                        |                       |                   |                             | Location:                   | SW   |
| ADA ID: E0E7B1AD56E8                                                                                            | Ramp Ty     | Ramp Type: PerpDiag       |       |                                         | Pass/Fa                | ail: Fail Overall C   | o Severity Score: | 13.75                       |                             |      |
| Codes/Mitigation Info/Possible Solution                                                                         |             |                           |       | Field Measurements/Component Compliance |                        |                       |                   |                             |                             |      |
| The second se |             | Possible Solutions:       |       |                                         | Compliance Description |                       |                   | Data Compliance Description |                             |      |
| -                                                                                                               |             | Remove & Replace Curb R   | amp W | /ith                                    | N/A                    | Ramp Length (in)      | 66.0              | No                          | Ramp Slope (%)              | 10.9 |
|                                                                                                                 |             | Two New Directional Ramp  |       |                                         | Yes                    | Ramp Width (in)       | 57.0              | No                          | Ramp XSlope (%)             | 4.5  |
|                                                                                                                 |             | Equivalent.               |       |                                         | N/A                    | Flare Type LT         | N/A               | N/A                         | Flare Type RT               | N/A  |
| L- ALL PROPERTY &                                                                                               |             |                           |       |                                         | N/A                    | Flare Slope LT (%)    | N/A               | N/A                         | Flare Slope RT (%)          | N/A  |
|                                                                                                                 |             |                           |       |                                         | N/A                    | Flare Traversable LT? | N/A               | N/A                         | Flare Traversable RT?       | N/A  |
|                                                                                                                 | hand        |                           |       |                                         | N/A                    | Landing Length (in)   | N/A               | N/A                         | DWS Provided?               | N/A  |
| RUSSELL_AV 0                                                                                                    |             | Surveyor Notes:           |       |                                         | N/A                    | Landing Width (in)    | N/A               | N/A                         | DWS Contrast?               | N/A  |
|                                                                                                                 |             | N/A                       |       |                                         | N/A                    | Landing Slope (%)     | N/A               | N/A                         | DWS Length (in)             | N/A  |
|                                                                                                                 | Alter "     |                           |       |                                         | N/A                    | Landing X Slope (%)   | N/A               | N/A                         | DWS Full Width?             | N/A  |
| the second states                                                                                               |             |                           |       |                                         | N/A                    | Landing Curb? (Y/N)   | N/A               | N/A                         | DWS Offset (in)             | N/A  |
|                                                                                                                 |             | 6                         |       |                                         | N/A                    | Shared Landing?       | N/A               |                             |                             |      |
|                                                                                                                 | a stand     | PROW/ADA:                 |       |                                         | N/A                    | Gutter Ponding?       | N/A               | N/A                         | Gutter Slope (%)            | N/A  |
| A SALAR                                                                                                         |             | Not Found, R304.2.2, R304 | .5.3  |                                         | N/A                    | Gutter Lip Ht (in)    | N/A               | N/A                         | Gutter X Slope (%)          | N/A  |
|                                                                                                                 |             | , ,                       |       |                                         | N/A                    | Painted X Walk1?      | No                | N/A                         | Painted X Walk2?            | No   |
|                                                                                                                 |             |                           |       |                                         |                        | X Walk 1 Direction    | To E              |                             | X Walk 2 Direction          | To N |
| The second                                                                                                      | 一, 多级之子     |                           |       |                                         | N/A                    | X Walk 1 Width (in)   | N/A               | N/A                         | X Walk 2 Width (in)         | N/A  |
| Street 1 Name                                                                                                   | JENNINGS ST |                           |       |                                         |                        | X Walk 1 Slope (%)    | 0.6               |                             | X Walk 2 Slope (%)          | 1.5  |
| Stop Condition-Street 2                                                                                         | StopSign    |                           |       |                                         |                        | X Walk 1 X Slope (%)  | 2.1               |                             | X Walk 2 X Slope (%)        | 1.7  |
| Street 2 Name                                                                                                   | RUSSEL ST   |                           |       |                                         | N/A                    | Ramp inside XWalk1?   | N/A               | N/A                         | Ramp inside XWalk2?         | N/A  |
| Stop Condition-Street 1                                                                                         | StopSign    |                           |       |                                         |                        | Road Slope (%)        | 2.6               | N/A                         | Clear Space?                | N/A  |
|                                                                                                                 |             |                           |       |                                         |                        | Road X Slope (%)      | 1.5               | N/A                         | Clear Space to XWalk (in)   | N/A  |
|                                                                                                                 |             |                           |       |                                         | N/A                    | Any Obstructions?     | N/A               | N/A                         | Storm Grate/Utility Hazard? | N/A  |
|                                                                                                                 |             | Total Cost:               | \$ 32 | 200.00                                  |                        | Obstruction Type      |                   |                             | Storm Grate/Utility Type    |      |
|                                                                                                                 |             |                           |       |                                         |                        |                       | N/A               |                             |                             | N/A  |