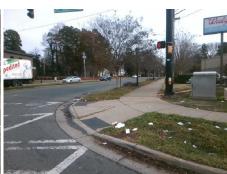

## **Access Compliance Report Public Rights-of-Way** (Curb Ramps)

Intersection ID: 17739 Main Street: E\_WOODLAWN\_RD Cross Street: SOUTH\_BV Location: SE **Overall Compliance: No ADA ID: E0F436F9E65D** Ramp Type: Perp Initial Pass/Fail: Fail **Severity Score:** 25