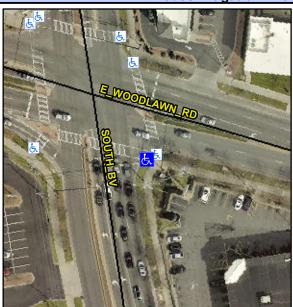

## **Access Compliance Report Public Rights-of-Way** (Curb Ramps)

Intersection ID: 17739 Main Street: E\_WOODLAWN\_RD Cross Street: SOUTH\_BV Location: SE **Overall Compliance: No ADA ID: E0F436F9E65D** Ramp Type: Perp Initial Pass/Fail: Fail **Severity Score:** 25

Codes/Mitigation Info/Possible Solution

Street 1 Name **SOUTH BV** Signal Stop Condition-Street 2 Street 2 Name N/A Stop Condition-Street 1 N/A

| Possible Solution             |     |
|-------------------------------|-----|
| Possible Solutions:           | Com |
| Remove & Replace Entire Ramp. | N/A |
|                               | Yes |
|                               | N/A |
|                               | N/A |
|                               | N/A |
|                               | N/A |
| Surveyor Notes:               | N/A |
| N/A                           | N/A |
|                               | N/A |
|                               | N/A |
|                               | N/A |
| PROW/ADA:                     | N/A |
| R304.2.2, R304.5.3            | N/A |
|                               | N/A |
|                               | N/A |
|                               | N/A |
|                               |     |