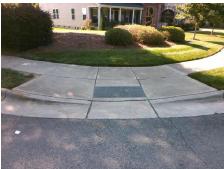

## Field Measurements/Component Compliance

Yes

Yes

N/A

Compliance Description

Ramp Slope (%)

Flare Type RT

Ramp XSlope (%)

Compliance Description Data N/A Ramp Length (in) 48.0 No Ramp Width (in) 46.0 N/A Flare Type LT N/A N/A N/A Flare Slope LT (%) N/A Flare Traversable LT? N/A N/A Landing Length (in) N/A N/A Landing Width (in) N/A N/A N/A Landing Slope (%) N/A Landing X Slope (%) N/A N/A Landing Curb? (Y/N) N/A N/A N/A Shared Landing? N/A **Gutter Ponding?** N/A N/A Gutter Lip Ht (in) N/A N/A Painted X Walk1? No X Walk 1 Direction To N N/A N/A X Walk 1 Width (in) X Walk 1 Slope (%) 3.0 X Walk 1 X Slope (%) 2.6 N/A N/A Ramp inside XWalk1? Road Slope (%) 0.2 Road X Slope (%) 3.3 N/A N/A Any Obstructions? **Obstruction Type** 