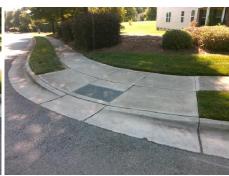

2.0

2.6

N/A

N/A

Intersection ID: 49124 Main Street: CLARKE CREEK PY Cross Street: LEGOLAS LN Location: SE Initial Pass/Fail: Fail **Overall Compliance: No Severity Score:** ADA ID: E0F463978B12 Ramp Type: PerpDiag 8.75

**CLARKE CREEK PY** Street 1 Name Stop Condition-Street 2 **LEGOLAS LN** Street 2 Name Stop Condition-Street 1 StopSign Possible Solutions: Remove & Replace Curb Ramp With Two New Directional Ramps or Equivalent. Surveyor Notes: N/A PROW/ADA: R304.5.1

Compliance Description Data N/A Ramp Length (in) 48.0 No Ramp Width (in) 46.0 N/A Flare Type LT N/A N/A N/A Flare Slope LT (%) N/A Flare Traversable LT? N/A N/A Landing Length (in) N/A N/A Landing Width (in) N/A N/A N/A Landing Slope (%) N/A Landing X Slope (%) N/A N/A Landing Curb? (Y/N) N/A N/A N/A Shared Landing? N/A **Gutter Ponding?** N/A N/A Gutter Lip Ht (in) N/A N/A Painted X Walk1? No X Walk 1 Direction To N N/A N/A X Walk 1 Width (in) X Walk 1 Slope (%) 3.0 X Walk 1 X Slope (%) 2.6 N/A N/A Ramp inside XWalk1? Road Slope (%) 0.2 Road X Slope (%) 3.3 N/A N/A Any Obstructions? **Obstruction Type** 