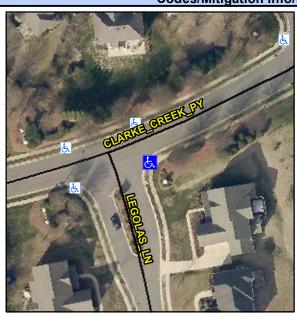

2.0

2.6

N/A

N/A

Intersection ID: 49124 Main Street: CLARKE CREEK PY Cross Street: LEGOLAS LN Location: SE Initial Pass/Fail: Fail **Overall Compliance: No Severity Score:** ADA ID: E0F463978B12 Ramp Type: PerpDiag 8.75

**CLARKE CREEK PY** Street 1 Name Stop Condition-Street 2 **LEGOLAS LN** Street 2 Name Stop Condition-Street 1 StopSign Possible Solutions: Remove & Replace Curb Ramp With Two New Directional Ramps or Equivalent. Surveyor Notes: N/A PROW/ADA: R304.5.1