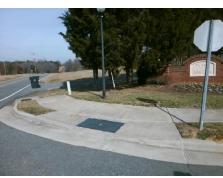

## Field Measurements/Component Compliance

**CAROLINA LILLY LN** Street 1 Name Stop Condition-Street 1 StopSign Street 2 Name Stop Condition-Street 2

**Remove & Replace Curb Ramp With Two New Directional Ramps or** Equivalent.

Surveyor Notes:

Possible Solutions:

N/A

PROW/ADA:

R304.5.3

N/A N/A

> Total Cost: 3200.00

| Compliance Description Data |                       | Compliance Description |     | Data                        |      |
|-----------------------------|-----------------------|------------------------|-----|-----------------------------|------|
| N/A                         | Ramp Length (in)      | 38.0                   | Yes | BlendTrans Slope (%)        | 4.4  |
| Yes                         | Ramp Width (in)       | 48.0                   | No  | BlendTrans XSlope (%)       | 3.8  |
| N/A                         | Flare Type LT         | N/A                    | N/A | Flare Type RT               | N/A  |
| N/A                         | Flare Slope LT (%)    | N/A                    | N/A | Flare Slope RT (%)          | N/A  |
| N/A                         | Flare Traversable LT? | N/A                    | N/A | Flare Traversable RT?       | N/A  |
| N/A                         | Landing Length (in)   | N/A                    | N/A | DWS Provided?               | N/A  |
| N/A                         | Landing Width (in)    | N/A                    | N/A | DWS Contrast?               | N/A  |
| N/A                         | Landing Slope (%)     | N/A                    | N/A | DWS Length (in)             | N/A  |
| N/A                         | Landing X Slope (%)   | N/A                    | N/A | DWS Full Width?             | N/A  |
| N/A                         | Landing Curb? (Y/N)   | N/A                    | N/A | DWS Offset (in)             | N/A  |
| N/A                         | Shared Landing?       | N/A                    |     |                             |      |
| N/A                         | Gutter Ponding?       | N/A                    | N/A | Gutter Slope (%)            | N/A  |
| N/A                         | Gutter Lip Ht (in)    | N/A                    | N/A | Gutter X Slope (%)          | N/A  |
| N/A                         | Painted X Walk1?      | No                     | N/A | Painted X Walk2?            | N/A  |
|                             | X Walk 1 Direction    | To SW                  |     | X Walk 2 Direction          | N/A  |
|                             | X Walk 1 Width (in)   | N/A                    |     | X Walk 2 Width (in)         | N/A  |
|                             | X Walk 1 Slope (%)    | 2.4                    |     | X Walk 2 Slope (%)          | N/A  |
|                             | X Walk 1 X Slope (%)  | 1.3                    |     | X Walk 2 X Slope (%)        | N/A  |
| N/A                         | Ramp inside XWalk1?   | N/A                    | N/A | Ramp inside XWalk2?         | N/A  |
|                             | Road Slope (%)        | 1.3                    |     | Clear Space?                | N/A  |
|                             | Road X Slope (%)      | 2.4                    | N/A | Clear Space to XWalk (in)   | N/A  |
| N/A                         | Any Obstructions?     | N/A                    | N/A | Storm Grate/Utility Hazard? | N/A  |
|                             | Obstruction Type      |                        |     | Storm Grate/Utility Type    |      |
|                             |                       | N/A                    |     |                             | N/A  |
|                             |                       |                        | Yes | Surface Condition? (G/P)    | Good |
| i de                        |                       |                        | N/A | Curb Slope (%)              | 2.1  |