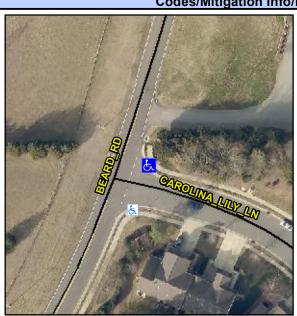

## **Access Compliance Report Public Rights-of-Way** (Curb Ramps)

Intersection ID: 29928 Main Street: BEARD RD **Cross Street: CAROLINA LILY LN** Location: NE ADA ID: E0F4D06EFBA3 Ramp Type: BlendTrans1 Initial Pass/Fail: Fail **Overall Compliance: No Severity Score:** 1.25