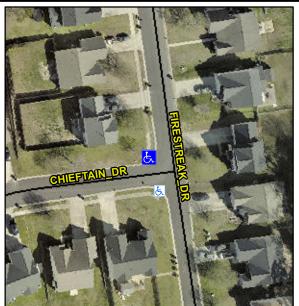

## **Access Compliance Report Public Rights-of-Way** (Curb Ramps)

Data

5.0

1.7

N/A

Good

Intersection ID: 29169 Main Street: CHIEFTAIN DR Cross Street: FIRESTREAK DR Location: NW **Overall Compliance: No** ADA ID: E0FAAAE3084B Ramp Type: Perp Initial Pass/Fail: Fail **Severity Score:** 17.5

N/A

N/A

N/A

**CHIEFTAIN DR** Street 1 Name Stop Condition-Street 2 StopSign N/A Street 2 Name Stop Condition-Street 1 N/A

| Possible Solutions:           |  |  |  |
|-------------------------------|--|--|--|
| Remove & Replace Entire Ramp. |  |  |  |
|                               |  |  |  |
|                               |  |  |  |
|                               |  |  |  |
|                               |  |  |  |
| Surveyor Notes:               |  |  |  |
| N/A                           |  |  |  |
| IVA                           |  |  |  |
|                               |  |  |  |
|                               |  |  |  |
| PROW/ADA:                     |  |  |  |
| R304.5.1                      |  |  |  |
|                               |  |  |  |
|                               |  |  |  |
|                               |  |  |  |
|                               |  |  |  |
|                               |  |  |  |
|                               |  |  |  |