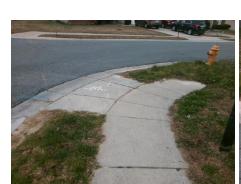

## **Access Compliance Report Public Rights-of-Way** (Curb Ramps)

Data

5.0

1.7

N/A

Good

Intersection ID: 29169 Main Street: CHIEFTAIN DR Cross Street: FIRESTREAK DR Location: NW **Overall Compliance: No** ADA ID: E0FAAAE3084B Ramp Type: Perp Initial Pass/Fail: Fail **Severity Score:** 17.5

N/A

N/A

N/A

**CHIEFTAIN DR** Street 1 Name Stop Condition-Street 2 StopSign N/A Street 2 Name Stop Condition-Street 1 N/A

| Possible Solutions:           |  |  |  |
|-------------------------------|--|--|--|
| Remove & Replace Entire Ramp. |  |  |  |
|                               |  |  |  |
|                               |  |  |  |
|                               |  |  |  |
|                               |  |  |  |
| Surveyor Notes:               |  |  |  |
| N/A                           |  |  |  |
| IVA                           |  |  |  |
|                               |  |  |  |
|                               |  |  |  |
| PROW/ADA:                     |  |  |  |
| R304.5.1                      |  |  |  |
|                               |  |  |  |
|                               |  |  |  |
|                               |  |  |  |
|                               |  |  |  |
|                               |  |  |  |
|                               |  |  |  |