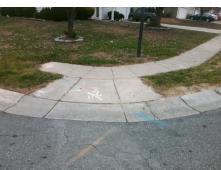

## **Access Compliance Report Public Rights-of-Way** (Curb Ramps)

Data

5.0

1.7

N/A

Good

Intersection ID: 29169 Main Street: CHIEFTAIN DR Cross Street: FIRESTREAK DR Location: NW **Overall Compliance: No** ADA ID: E0FAAAE3084B Ramp Type: Perp Initial Pass/Fail: Fail **Severity Score:** 17.5

N/A

N/A

N/A

**CHIEFTAIN DR** Street 1 Name Stop Condition-Street 2 StopSign N/A Street 2 Name Stop Condition-Street 1 N/A

| Possible Solutions:           |  |  |  |
|-------------------------------|--|--|--|
| Remove & Replace Entire Ramp. |  |  |  |
|                               |  |  |  |
|                               |  |  |  |
|                               |  |  |  |
|                               |  |  |  |
| Surveyor Notes:               |  |  |  |
| N/A                           |  |  |  |
| IVA                           |  |  |  |
|                               |  |  |  |
|                               |  |  |  |
| PROW/ADA:                     |  |  |  |
| R304.5.1                      |  |  |  |
|                               |  |  |  |
|                               |  |  |  |
|                               |  |  |  |
|                               |  |  |  |
|                               |  |  |  |
|                               |  |  |  |