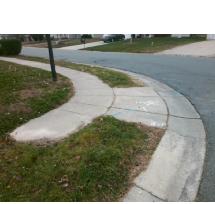

## **Access Compliance Report Public Rights-of-Way** (Curb Ramps)

Data

5.0

1.7

N/A

Good

Intersection ID: 29169 Main Street: CHIEFTAIN DR Cross Street: FIRESTREAK DR Location: NW **Overall Compliance: No** ADA ID: E0FAAAE3084B Ramp Type: Perp Initial Pass/Fail: Fail **Severity Score:** 17.5

N/A

N/A

N/A

**CHIEFTAIN DR** Street 1 Name Stop Condition-Street 2 StopSign N/A Street 2 Name Stop Condition-Street 1 N/A

| Possible Solutions:           |  |  |  |
|-------------------------------|--|--|--|
| Remove & Replace Entire Ramp. |  |  |  |
|                               |  |  |  |
|                               |  |  |  |
|                               |  |  |  |
|                               |  |  |  |
| Surveyor Notes:               |  |  |  |
| N/A                           |  |  |  |
| IVA                           |  |  |  |
|                               |  |  |  |
|                               |  |  |  |
| PROW/ADA:                     |  |  |  |
| R304.5.1                      |  |  |  |
|                               |  |  |  |
|                               |  |  |  |
|                               |  |  |  |
|                               |  |  |  |
|                               |  |  |  |
|                               |  |  |  |