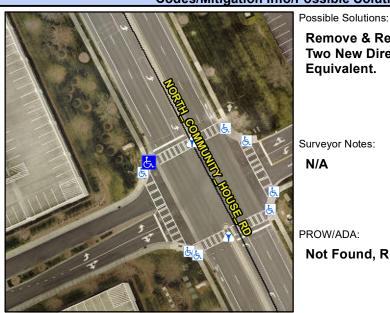

Good

20.8

Surface Condition? (G/P)

Curb Slope (%)

Sloped 8.5

Intersection ID: 10033070 Main Street: NORTH COMMUNITY HOUSE & Street: N/A Location: NW

Ramp Type: BlendTrans1 Initial Pass/Fail: Pass **Overall Compliance: No Severity Score:** 0 **ADA ID: E0FE4A91E238** 

## Field Measurements/Component Compliance

N COMMUNITY HOUSE RD Street 1 Name Stop Condition-Street 1 Signal Street 2 Name N/A Stop Condition-Street 2 N/A Remove & Replace Curb Ramp With Two New Directional Ramps or Equivalent.

Surveyor Notes:

N/A

PROW/ADA:

Not Found, R304.2.1

Total Cost:

| Compliance Description Data |                       | Data   | Comp | pliance Description         |
|-----------------------------|-----------------------|--------|------|-----------------------------|
| N/A                         | Ramp Length (in)      | 24.0   | Yes  | BlendTrans Slope (%)        |
| Yes                         | Ramp Width (in)       | 48.0   | Yes  | BlendTrans XSlope (%)       |
| N/A                         | Flare Type LT         | Sloped | N/A  | Flare Type RT               |
| Yes                         | Flare Slope LT (%)    | 0.4    | Yes  | Flare Slope RT (%)          |
| N/A                         | Flare Traversable LT? | Yes    | N/A  | Flare Traversable RT?       |
| No                          | Landing Length (in)   | 51.0   | Yes  | DWS Provided?               |
| No                          | Landing Width (in)    | 47.0   | Yes  | DWS Contrast?               |
| Yes                         | Landing Slope (%)     | 1.8    | Yes  | DWS Length (in)             |
| Yes                         | Landing X Slope (%)   | 0.7    | Yes  | DWS Full Width?             |
| N/A                         | Landing Curb? (Y/N)   | Yes    | Yes  | DWS Offset (in)             |
| N/A                         | Shared Landing?       | No     |      |                             |
| Yes                         | Gutter Ponding?       | No     | Yes  | Gutter Slope (%)            |
| Yes                         | Gutter Lip Ht (in)    | 0.0    | Yes  | Gutter X Slope (%)          |
| N/A                         | Painted X Walk1?      | Yes    | N/A  | Painted X Walk2?            |
|                             | X Walk 1 Direction    | To NE  |      | X Walk 2 Direction          |
|                             | X Walk 1 Width (in)   | 110.5  |      | X Walk 2 Width (in)         |
|                             | X Walk 1 Slope (%)    | 3.3    |      | X Walk 2 Slope (%)          |
|                             | X Walk 1 X Slope (%)  | 1.8    |      | X Walk 2 X Slope (%)        |
| Yes                         | Ramp inside XWalk1?   | Yes    | N/A  | Ramp inside XWalk2?         |
|                             | Road Slope (%)        | 1.8    |      | Clear Space?                |
|                             | Road X Slope (%)      | 3.3    | N/A  | Clear Space to XWalk (in)   |
| Yes                         | Any Obstructions?     | No     | Yes  | Storm Grate/Utility Hazard? |
|                             | Obstruction Type      |        |      | Storm Grate/Utility Type    |
|                             |                       |        |      |                             |