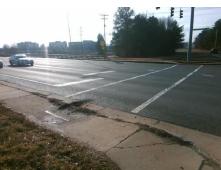

Total Cost: 1600.00

| Field Measurements/Component Compliance |                      |       |     |                             |      |  |  |
|-----------------------------------------|----------------------|-------|-----|-----------------------------|------|--|--|
|                                         | liance Description   | Data  |     | liance Description          | Data |  |  |
| N/A                                     | Ramp Length LT (in)  | 72.0  | N/A | Ramp Length RT (in)         | 72.0 |  |  |
| Yes                                     | Ramp Width LT (in)   | 60.0  | Yes | Ramp Width RT (in)          | 60.0 |  |  |
| Yes                                     | Ramp Slope LT (%)    | 7.8   | No  | Ramp Slope RT (%)           | 9.2  |  |  |
| Yes                                     | Ramp XSlope LT (%)   | 1.2   | Yes | Ramp XSlope RT (%)          | 0.9  |  |  |
| N/A                                     | Landing Length (in)  | N/A   | N/A | DWS Provided?               | N/A  |  |  |
| N/A                                     | Landing Width (in)   | N/A   | N/A | DWS Contrast?               | N/A  |  |  |
| N/A                                     | Landing Slope (%)    | N/A   | N/A | DWS Length (in)             | N/A  |  |  |
| N/A                                     | Landing X Slope (%)  | N/A   | N/A | DWS Full Width?             | N/A  |  |  |
| N/A                                     | Landing Curb? (Y/N)  | N/A   | N/A | DWS Offset (in)             | N/A  |  |  |
| N/A                                     | Shared Landing?      | N/A   |     |                             |      |  |  |
| N/A                                     | Gutter Ponding?      | N/A   | N/A | Gutter Slope (%)            | N/A  |  |  |
| N/A                                     | Gutter Lip Ht (in)   | N/A   | N/A | Gutter X Slope (%)          | N/A  |  |  |
| N/A                                     | Painted X Walk1?     | Yes   | N/A | Painted X Walk2?            | N/A  |  |  |
|                                         | X Walk 1 Direction   | To S  |     | X Walk 2 Direction          | N/A  |  |  |
| N/A                                     | X Walk 1 Width (in)  | 118.0 | N/A | X Walk 2 Width (in)         | N/A  |  |  |
|                                         | X Walk 1 Slope (%)   | 4.3   |     | X Walk 2 Slope (%)          | N/A  |  |  |
|                                         | X Walk 1 X Slope (%) | 0.0   |     | X Walk 2 X Slope (%)        | N/A  |  |  |
| N/A                                     | Ramp inside XWalk1?  | Yes   | N/A | Ramp inside XWalk2?         | N/A  |  |  |
|                                         | Road Slope (%)       | N/A   | N/A | Clear Space?                | N/A  |  |  |
|                                         | Road X Slope (%)     | N/A   | N/A | Clear Space to XWalk (in)   | N/A  |  |  |
| N/A                                     | Any Obstructions?    | N/A   | N/A | Storm Grate/Utility Hazard? | N/A  |  |  |
|                                         | Obstruction Type     |       |     | Storm Grate/Utility Type    |      |  |  |
|                                         |                      | N/A   |     |                             | N/A  |  |  |
|                                         |                      |       | Yes | Surface Condition? (G/P)    | Good |  |  |
|                                         |                      |       | N/A | Curb Slope (%)              | 3.7  |  |  |
| -                                       |                      | ·     | •   | ,                           |      |  |  |