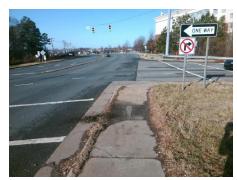

Total Cost: 1600.00

| Field Measurements/Component Compliance |                      |       |     |                             |      |  |  |
|-----------------------------------------|----------------------|-------|-----|-----------------------------|------|--|--|
|                                         | liance Description   | Data  |     | liance Description          | Data |  |  |
| N/A                                     | Ramp Length LT (in)  | 72.0  | N/A | Ramp Length RT (in)         | 72.0 |  |  |
| Yes                                     | Ramp Width LT (in)   | 60.0  | Yes | Ramp Width RT (in)          | 60.0 |  |  |
| Yes                                     | Ramp Slope LT (%)    | 7.8   | No  | Ramp Slope RT (%)           | 9.2  |  |  |
| Yes                                     | Ramp XSlope LT (%)   | 1.2   | Yes | Ramp XSlope RT (%)          | 0.9  |  |  |
| N/A                                     | Landing Length (in)  | N/A   | N/A | DWS Provided?               | N/A  |  |  |
| N/A                                     | Landing Width (in)   | N/A   | N/A | DWS Contrast?               | N/A  |  |  |
| N/A                                     | Landing Slope (%)    | N/A   | N/A | DWS Length (in)             | N/A  |  |  |
| N/A                                     | Landing X Slope (%)  | N/A   | N/A | DWS Full Width?             | N/A  |  |  |
| N/A                                     | Landing Curb? (Y/N)  | N/A   | N/A | DWS Offset (in)             | N/A  |  |  |
| N/A                                     | Shared Landing?      | N/A   |     |                             |      |  |  |
| N/A                                     | Gutter Ponding?      | N/A   | N/A | Gutter Slope (%)            | N/A  |  |  |
| N/A                                     | Gutter Lip Ht (in)   | N/A   | N/A | Gutter X Slope (%)          | N/A  |  |  |
| N/A                                     | Painted X Walk1?     | Yes   | N/A | Painted X Walk2?            | N/A  |  |  |
|                                         | X Walk 1 Direction   | To S  |     | X Walk 2 Direction          | N/A  |  |  |
| N/A                                     | X Walk 1 Width (in)  | 118.0 | N/A | X Walk 2 Width (in)         | N/A  |  |  |
|                                         | X Walk 1 Slope (%)   | 4.3   |     | X Walk 2 Slope (%)          | N/A  |  |  |
|                                         | X Walk 1 X Slope (%) | 0.0   |     | X Walk 2 X Slope (%)        | N/A  |  |  |
| N/A                                     | Ramp inside XWalk1?  | Yes   | N/A | Ramp inside XWalk2?         | N/A  |  |  |
|                                         | Road Slope (%)       | N/A   | N/A | Clear Space?                | N/A  |  |  |
|                                         | Road X Slope (%)     | N/A   | N/A | Clear Space to XWalk (in)   | N/A  |  |  |
| N/A                                     | Any Obstructions?    | N/A   | N/A | Storm Grate/Utility Hazard? | N/A  |  |  |
|                                         | Obstruction Type     |       |     | Storm Grate/Utility Type    |      |  |  |
|                                         |                      | N/A   |     |                             | N/A  |  |  |
|                                         |                      |       | Yes | Surface Condition? (G/P)    | Good |  |  |
|                                         |                      |       | N/A | Curb Slope (%)              | 3.7  |  |  |
| -                                       |                      | ·     | •   | ,                           |      |  |  |