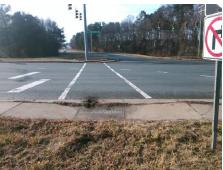

Total Cost: 1600.00

| Field Measurements/Component Compliance |                      |       |     |                             |      |  |  |
|-----------------------------------------|----------------------|-------|-----|-----------------------------|------|--|--|
|                                         | liance Description   | Data  |     | liance Description          | Data |  |  |
| N/A                                     | Ramp Length LT (in)  | 72.0  | N/A | Ramp Length RT (in)         | 72.0 |  |  |
| Yes                                     | Ramp Width LT (in)   | 60.0  | Yes | Ramp Width RT (in)          | 60.0 |  |  |
| Yes                                     | Ramp Slope LT (%)    | 7.8   | No  | Ramp Slope RT (%)           | 9.2  |  |  |
| Yes                                     | Ramp XSlope LT (%)   | 1.2   | Yes | Ramp XSlope RT (%)          | 0.9  |  |  |
| N/A                                     | Landing Length (in)  | N/A   | N/A | DWS Provided?               | N/A  |  |  |
| N/A                                     | Landing Width (in)   | N/A   | N/A | DWS Contrast?               | N/A  |  |  |
| N/A                                     | Landing Slope (%)    | N/A   | N/A | DWS Length (in)             | N/A  |  |  |
| N/A                                     | Landing X Slope (%)  | N/A   | N/A | DWS Full Width?             | N/A  |  |  |
| N/A                                     | Landing Curb? (Y/N)  | N/A   | N/A | DWS Offset (in)             | N/A  |  |  |
| N/A                                     | Shared Landing?      | N/A   |     |                             |      |  |  |
| N/A                                     | Gutter Ponding?      | N/A   | N/A | Gutter Slope (%)            | N/A  |  |  |
| N/A                                     | Gutter Lip Ht (in)   | N/A   | N/A | Gutter X Slope (%)          | N/A  |  |  |
| N/A                                     | Painted X Walk1?     | Yes   | N/A | Painted X Walk2?            | N/A  |  |  |
|                                         | X Walk 1 Direction   | To S  |     | X Walk 2 Direction          | N/A  |  |  |
| N/A                                     | X Walk 1 Width (in)  | 118.0 | N/A | X Walk 2 Width (in)         | N/A  |  |  |
|                                         | X Walk 1 Slope (%)   | 4.3   |     | X Walk 2 Slope (%)          | N/A  |  |  |
|                                         | X Walk 1 X Slope (%) | 0.0   |     | X Walk 2 X Slope (%)        | N/A  |  |  |
| N/A                                     | Ramp inside XWalk1?  | Yes   | N/A | Ramp inside XWalk2?         | N/A  |  |  |
|                                         | Road Slope (%)       | N/A   | N/A | Clear Space?                | N/A  |  |  |
|                                         | Road X Slope (%)     | N/A   | N/A | Clear Space to XWalk (in)   | N/A  |  |  |
| N/A                                     | Any Obstructions?    | N/A   | N/A | Storm Grate/Utility Hazard? | N/A  |  |  |
|                                         | Obstruction Type     |       |     | Storm Grate/Utility Type    |      |  |  |
|                                         |                      | N/A   |     |                             | N/A  |  |  |
|                                         |                      |       | Yes | Surface Condition? (G/P)    | Good |  |  |
|                                         |                      |       | N/A | Curb Slope (%)              | 3.7  |  |  |
| -                                       |                      | ·     | •   | ,                           |      |  |  |