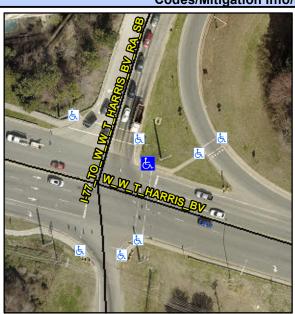

## **Access Compliance Report Public Rights-of-Way** (Curb Ramps)

Intersection ID: 3448 Main Street: W\_W\_T\_HARRIS\_BV\_TO\_I-77\_RAO\_SSEStreet: I-77\_TO\_W\_W\_T\_HARRIS\_BV\_RA\_SB Location: NE ADA ID: E0FF296013D6 Ramp Type: Para Initial Pass/Fail: Fail **Overall Compliance: No Severity Score:** 12.5

Codes/Mitigation Info/Possible Solution

W W T HARRIS BV Street 1 Name Stop Condition-Street 1 Signal Street 2 Name N/A Stop Condition-Street 2 N/A

| Possible Solution             |     |
|-------------------------------|-----|
| Possible Solutions:           | Col |
| Remove & Replace Entire Ramp. | N/A |
| ·                             | Yes |
|                               | Yes |
|                               | Yes |
|                               | N/A |
|                               | N/A |
| Surveyor Notes:               | N/A |
| N/A                           | N/A |
|                               | N/A |
|                               | N/A |
|                               | N/A |
| PROW/ADA:                     | N/A |
| R304.3.2                      | N/A |
|                               | N/A |
|                               | N/A |