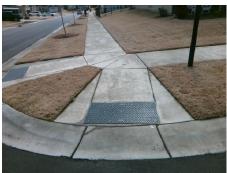

3200.00

Total Cost:

| Compliance Description |                       | Data | Compliance Description |                             | Data |
|------------------------|-----------------------|------|------------------------|-----------------------------|------|
| N/A                    | Ramp Length (in)      | 98.5 | Yes                    | BlendTrans Slope (%)        | 1.2  |
| No                     | Ramp Width (in)       | 41.0 | Yes                    | BlendTrans XSlope (%)       | 0.6  |
| N/A                    | Flare Type LT         | N/A  | N/A                    | Flare Type RT               | N/A  |
| N/A                    | Flare Slope LT (%)    | N/A  | N/A                    | Flare Slope RT (%)          | N/A  |
| N/A                    | Flare Traversable LT? | N/A  | N/A                    | Flare Traversable RT?       | N/A  |
| N/A                    | Landing Length (in)   | N/A  | N/A                    | DWS Provided?               | N/A  |
| N/A                    | Landing Width (in)    | N/A  | N/A                    | DWS Contrast?               | N/A  |
| N/A                    | Landing Slope (%)     | N/A  | N/A                    | DWS Length (in)             | N/A  |
| N/A                    | Landing X Slope (%)   | N/A  | N/A                    | DWS Full Width?             | N/A  |
| N/A                    | Landing Curb? (Y/N)   | N/A  | N/A                    | DWS Offset (in)             | N/A  |
| N/A                    | Shared Landing?       | N/A  |                        |                             |      |
| N/A                    | Gutter Ponding?       | N/A  | N/A                    | Gutter Slope (%)            | N/A  |
| N/A                    | Gutter Lip Ht (in)    | N/A  | N/A                    | Gutter X Slope (%)          | N/A  |
| N/A                    | Painted X Walk1?      | No   | N/A                    | Painted X Walk2?            | N/A  |
|                        | X Walk 1 Direction    | To N |                        | X Walk 2 Direction          | N/A  |
|                        | X Walk 1 Width (in)   | N/A  |                        | X Walk 2 Width (in)         | N/A  |
|                        | X Walk 1 Slope (%)    | 1.0  |                        | X Walk 2 Slope (%)          | N/A  |
|                        | X Walk 1 X Slope (%)  | 0.3  |                        | X Walk 2 X Slope (%)        | N/A  |
| N/A                    | Ramp inside XWalk1?   | N/A  | N/A                    | Ramp inside XWalk2?         | N/A  |
|                        | Road Slope (%)        | 0.3  |                        | Clear Space?                | N/A  |
|                        | Road X Slope (%)      | 1.0  | N/A                    | Clear Space to XWalk (in)   | N/A  |
| N/A                    | Any Obstructions?     | N/A  | N/A                    | Storm Grate/Utility Hazard? | N/A  |
|                        | Obstruction Type      |      |                        | Storm Grate/Utility Type    |      |
|                        |                       | N/A  |                        |                             | N/A  |
|                        |                       |      | Yes                    | Surface Condition? (G/P)    | Good |
|                        |                       |      | N/A                    | Curb Slope (%)              | 0.3  |
|                        |                       |      |                        |                             |      |