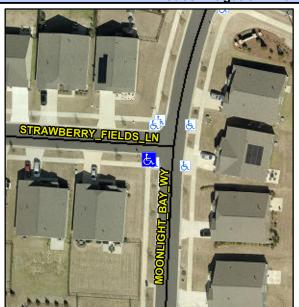

## **Access Compliance Report Public Rights-of-Way** (Curb Ramps)

Intersection ID: 53769 Main Street: MOONLIGHT BAY WY **Cross Street: STRAWBERRY FIELDS LN** Location: SW ADA ID: E10353053984 Ramp Type: BlendTrans1 Initial Pass/Fail: Fail **Overall Compliance: No Severity Score:** 8.75