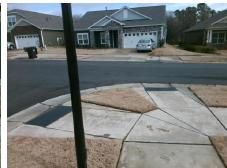

## Field Measurements/Component Compliance

STRAWBERRY FIELDS LN Street 1 Name Stop Condition-Street 1 StopSign Street 2 Name N/A Stop Condition-Street 2 N/A

Possible Solutions: Remove & Replace Curb Ramp With Two New Directional Ramps or Equivalent. Surveyor Notes: N/A PROW/ADA: R304.5.1