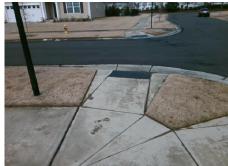

## Field Measurements/Component Compliance

STRAWBERRY FIELDS LN Street 1 Name Stop Condition-Street 1 StopSign Street 2 Name N/A Stop Condition-Street 2 N/A

Possible Solutions: Remove & Replace Curb Ramp With Two New Directional Ramps or Equivalent. Surveyor Notes: N/A PROW/ADA: R304.5.1