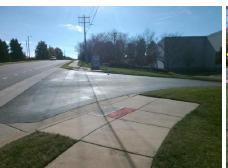

## **Access Compliance Report Public Rights-of-Way** (Curb Ramps)

Intersection ID: 10032880 Main Street: NATIONS FORD RD **Cross Street: N/A** Location: NW ADA ID: E1094C3795C7 Ramp Type: ParaDiag Initial Pass/Fail: Fail **Overall Compliance: No** Severity Score: 13.75

**Codes/Mitigation Info/Possible Solution** 

Street 1 Name Stop Condition-Street 1 Street 2 Name Stop Condition-Street 2

**ENTRANCE** StopSign **NATIONS FORD RD** None

Remove & Replace Curb Ramp With Two New Directional Ramps or Equivalent.