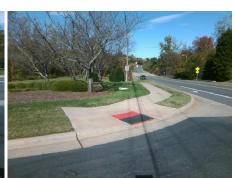

## **Access Compliance Report Public Rights-of-Way** (Curb Ramps)

Intersection ID: 10032880 Main Street: NATIONS FORD RD **Cross Street: N/A** Location: NW ADA ID: E1094C3795C7 Ramp Type: ParaDiag Initial Pass/Fail: Fail **Overall Compliance: No** Severity Score: 13.75

**Codes/Mitigation Info/Possible Solution** 

Street 1 Name Stop Condition-Street 1 Street 2 Name Stop Condition-Street 2

**ENTRANCE** StopSign **NATIONS FORD RD** None

Remove & Replace Curb Ramp With Two New Directional Ramps or Equivalent.