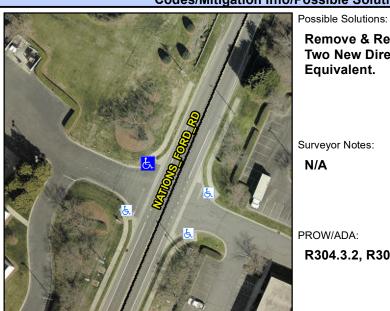

## **Access Compliance Report Public Rights-of-Way** (Curb Ramps)

Intersection ID: 10032880 Main Street: NATIONS FORD RD **Cross Street: N/A** Location: NW ADA ID: E1094C3795C7 Ramp Type: ParaDiag Initial Pass/Fail: Fail **Overall Compliance: No** Severity Score: 13.75

**Codes/Mitigation Info/Possible Solution** 

Street 1 Name Stop Condition-Street 1 Street 2 Name Stop Condition-Street 2

**ENTRANCE** StopSign **NATIONS FORD RD** None

Remove & Replace Curb Ramp With Two New Directional Ramps or Equivalent.

Surveyor Notes:

N/A

PROW/ADA:

R304.3.2, R304.5.3

Total Cost:

3200.00

| Field Measurements/Component Compliance |                        |                      |       |                        |                             |       |
|-----------------------------------------|------------------------|----------------------|-------|------------------------|-----------------------------|-------|
|                                         | Compliance Description |                      | Data  | Compliance Description |                             | Data  |
|                                         | N/A                    | Ramp Length LT (in)  | 51.0  | N/A                    | Ramp Length RT (in)         | 64.0  |
|                                         | Yes                    | Ramp Width LT (in)   | 108.0 | Yes                    | Ramp Width RT (in)          | 108.0 |
|                                         | No                     | Ramp Slope LT (%)    | 11.7  | Yes                    | Ramp Slope RT (%)           | 3.0   |
|                                         | Yes                    | Ramp XSlope LT (%)   | 0.4   | No                     | Ramp XSlope RT (%)          | 2.6   |
|                                         | N/A                    | Landing Length (in)  | N/A   | N/A                    | DWS Provided?               | N/A   |
|                                         | N/A                    | Landing Width (in)   | N/A   | N/A                    | DWS Contrast?               | N/A   |
|                                         | N/A                    | Landing Slope (%)    | N/A   | N/A                    | DWS Length (in)             | N/A   |
|                                         | N/A                    | Landing X Slope (%)  | N/A   | N/A                    | DWS Full Width?             | N/A   |
|                                         | N/A                    | Landing Curb? (Y/N)  | N/A   | N/A                    | DWS Offset (in)             | N/A   |
|                                         | N/A                    | Shared Landing?      | N/A   |                        |                             |       |
|                                         | N/A                    | Gutter Ponding?      | N/A   | N/A                    | Gutter Slope (%)            | N/A   |
|                                         | N/A                    | Gutter Lip Ht (in)   | N/A   | N/A                    | Gutter X Slope (%)          | N/A   |
|                                         | N/A                    | Painted X Walk1?     | No    | N/A                    | Painted X Walk2?            | No    |
|                                         |                        | X Walk 1 Direction   | To S  |                        | X Walk 2 Direction          | To E  |
|                                         | N/A                    | X Walk 1 Width (in)  | N/A   | N/A                    | X Walk 2 Width (in)         | N/A   |
|                                         |                        | X Walk 1 Slope (%)   | 5.4   |                        | X Walk 2 Slope (%)          | 1.3   |
|                                         |                        | X Walk 1 X Slope (%) | 1.2   |                        | X Walk 2 X Slope (%)        | 5.3   |
|                                         | N/A                    | Ramp inside XWalk1?  | N/A   | N/A                    | Ramp inside XWalk2?         | N/A   |
|                                         |                        | Road Slope (%)       | 1.6   | N/A                    | Clear Space?                | N/A   |
|                                         |                        | Road X Slope (%)     | 8.0   | N/A                    | Clear Space to XWalk (in)   | N/A   |
|                                         | N/A                    | Any Obstructions?    | N/A   | N/A                    | Storm Grate/Utility Hazard? | N/A   |
|                                         |                        | Obstruction Type     |       |                        | Storm Grate/Utility Type    |       |
|                                         |                        |                      | N/A   |                        |                             | N/A   |
|                                         |                        |                      |       | Yes                    | Surface Condition? (G/P)    | Good  |
|                                         |                        |                      |       | N/A                    | Curb Slope (%)              | 5.1   |
|                                         |                        |                      |       |                        |                             |       |