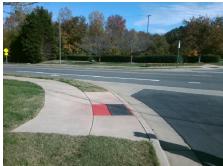

## **Access Compliance Report Public Rights-of-Way** (Curb Ramps)

Intersection ID: 10032880 Main Street: NATIONS FORD RD **Cross Street: N/A** Location: NW ADA ID: E1094C3795C7 Ramp Type: ParaDiag Initial Pass/Fail: Fail **Overall Compliance: No** Severity Score: 13.75

**Codes/Mitigation Info/Possible Solution** 

Street 1 Name Stop Condition-Street 1 Street 2 Name Stop Condition-Street 2

**ENTRANCE** StopSign **NATIONS FORD RD** None

Remove & Replace Curb Ramp With Two New Directional Ramps or Equivalent.